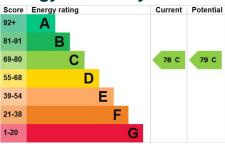

window to the front, radiator, double built-in wardrobe and door to en-suite.

**En-suite** 2.30m x 1.21m Suite comprising double shower cubicle, w.c, wash hand basin, radiator and extractor fan.

**Bedroom Two** 3.37m x 3.62m – maximum measurements Double glazed windows to the rear and side and radiator.

#### Parking

There is one allocated parking space.

Agents Note We have made aware by the current owner of the following lease information: Maintenance charge £85 per month Lease length - TBC

## **Key Features**

- TWO DOUBLE BEDROOMS
- En-suite to master bedroom
- Spacious apartment
- Parking
- Well presented throughout

## **Contact Us**

Towers Wills Estate Agents - Yeovil 114, Hendford Hill Yeovil Somerset BA202RF T: 01935 577032 E: info@towerswills.co.uk

#### Energy Efficiency



















### Floor Plan

**GROUND FLOOR** 



vimits every altering has been inable to ensure the accuraty or ine incorpant contained here, hiesautements of doors, indivors, comos and any other items are approximate and no responsibility is taken for any error, omission or mis-statement. This plan is for illustrative purposes only and should be used as such by any prospective purchaser. The services, systems and appliances shown have not been tested and no guarantee as to their operability or efficiency can be given. Made with Netropix 62024.

Please Note Not tests have been undertaken of any of the services and any intending purchasers should satisfy themselves in this regard. Towers Wills Ltd for themselves and for the vendor of this property whose agents they are, give notice t