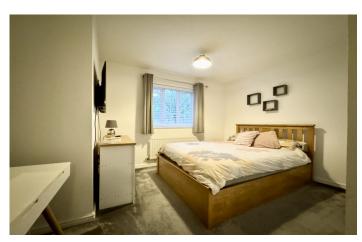

**Bedroom One** 4.33m x 3.85m – maximum measurements Double glazed window to the front, radiator, double built-in wardrobe and door to en-suite.

**En-suite** 2.30m x 1.21m Suite comprising double shower cubicle, w.c, wash hand basin, radiator and extractor fan.