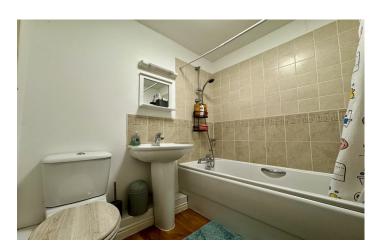

#### Bathroom 2.27m x 1.76m

White bathroom suite comprising bath with mixer tap shower over, w.c, wash hand basin, laminate flooring, extractor fan and radiator.

**Lounge** 6.21m x 4.79m – irregular shape Double glazed window to the rear, two radiators and storage cupboard.