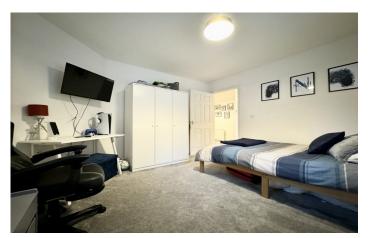

**Bedroom Two** 3.37m x 3.62m – maximum measurements Double glazed windows to the rear and side and radiator.