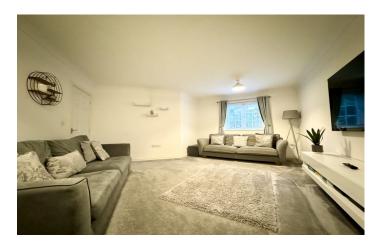

#### Bathroom 2.27m x 1.76m

White bathroom suite comprising bath with mixer tap shower over, w.c, wash hand basin, laminate flooring, extractor fan and radiator.

**Lounge** 6.21m x 4.79m – irregular shape Double glazed window to the rear, two radiators and storage cupboard.