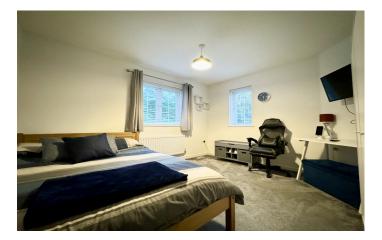

**Bedroom Two** 3.37m x 3.62m – maximum measurements Double glazed windows to the rear and side and radiator.