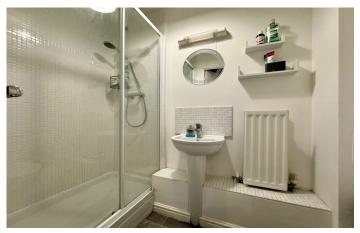

**Bedroom One** 4.33m x 3.85m – maximum measurements Double glazed window to the front, radiator, double built-in wardrobe and door to en-suite.

**En-suite** 2.30m x 1.21m Suite comprising double shower cubicle, w.c, wash hand basin, radiator and extractor fan.