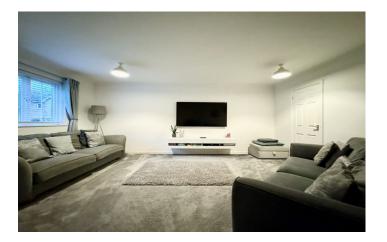

#### Bathroom 2.27m x 1.76m

White bathroom suite comprising bath with mixer tap shower over, w.c, wash hand basin, laminate flooring, extractor fan and radiator.

**Lounge** 6.21m x 4.79m – irregular shape Double glazed window to the rear, two radiators and storage cupboard.