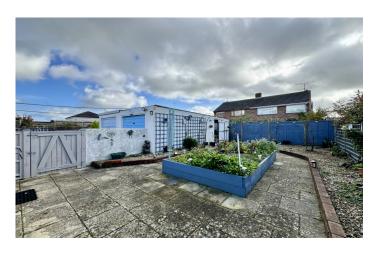

#### **Outside**

To the rear you will find a fully enclosed low maintenance rear garden, which is mainly laid to paving with large central flower bed together with raised borders, offering a mixture of mature shrubs. There is a side gate leading to a shared driveway and parking space immediately in front of the garage/workshop.