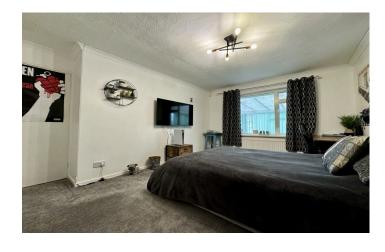

#### Bedroom One 4.14m x 3.23m

Double glazed window to rear, built in cupboard housing combination boiler, built in storage cupboard, coving and radiator.