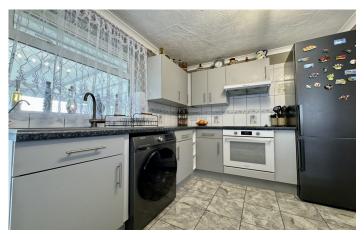

#### Kitchen/Diner 3.30m x 3.18m

The kitchen is well fitted and comprises; a mixture of wall, base and draw units, single drainer stainless steel sink unit with mixer taps over, integrated oven with four ring electric hob and cooker hood over, space fridge freezer and washing machine, storage cupboard, double glazed window to front and side, door leading to conservatory, tiled floor and radiator.