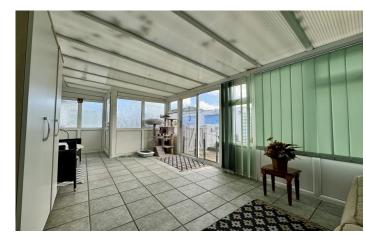

#### Conservatory 6.15m x 2.90m

Double glazing sliding door to rear, double glazed single door to rear, power, tiled flooring and radiator.