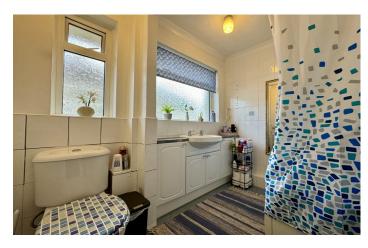

#### **Bathroom**

Suite comprising a sit down half bath with shower over, wash hand basin with vanity unit, WC, part tiled walls and wall mounted heated towel rail and two double glazed window to side.