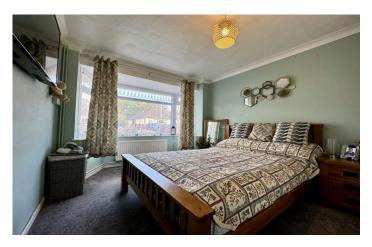

#### **Bedroom Two** 4.09m x 2.79m

Double glazed bay window to front, built in wardrobe, new carpet, coving and radiator.