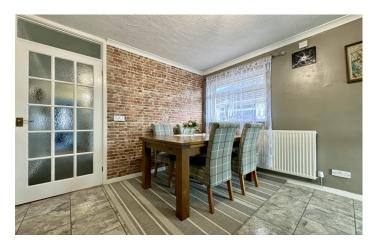

#### Kitchen/Diner 3.30m x 3.18m

The kitchen is well fitted and comprises; a mixture of wall, base and draw units, single drainer stainless steel sink unit with mixer taps over, integrated oven with four ring electric hob and cooker hood over, space fridge freezer and washing machine, storage cupboard, double glazed window to front and side, door leading to conservatory, tiled floor and radiator.