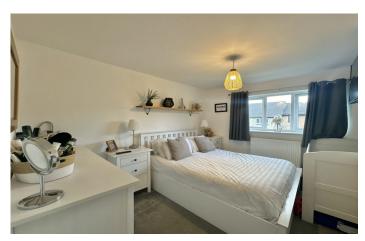

#### **Bedroom One**

With double glazed window to the front, built-in wardrobe and radiator.

#### **Bedroom Two**

With double glazed window to the rear, radiator and double built-in wardrobes.