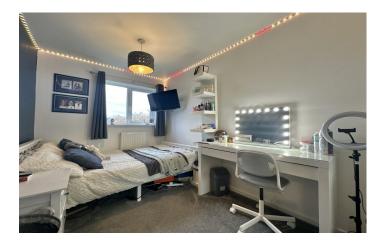

#### **Bedroom One**

With double glazed window to the front, built-in wardrobe and radiator.

#### **Bedroom Two**

With double glazed window to the rear, radiator and double built-in wardrobes.