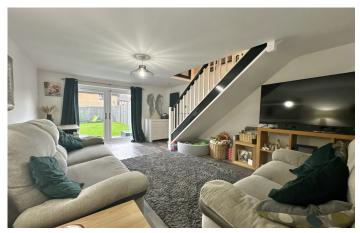

#### Lounge/Diner

A spacious living area with double doors opening out to the rear garden, radiator, and stairs to first floor landing.