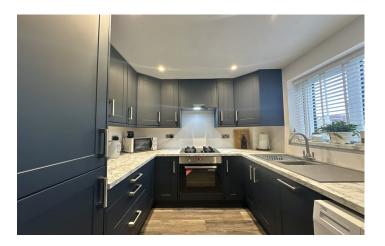

#### **Kitchen**

Recently refitted with modern wall, base and drawer units, marble effect work surfacing with inset sink/drainer, integrated electric oven, integrated gas hob with cooker hood over, integrated dishwasher, integrated fridge/freezer, space/plumbing for washing machine, and double glazed window to the front.