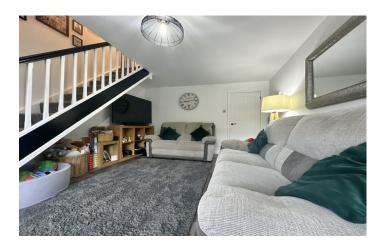

#### Lounge/Diner

A spacious living area with double doors opening out to the rear garden, radiator, and stairs to first floor landing.