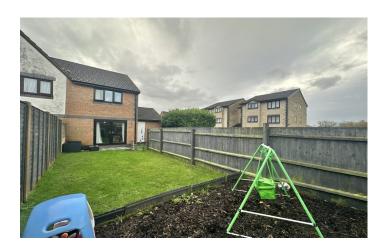

#### **Rear Garden**

The property benefits from a corner position and therefore the garden is slightly larger, being majority laid to lawn with a woodchip area to the far end and a play area for children's swings, slides, etc. There is also a patio area abutting the rear of the property which leads to a door at the rear of the garage.