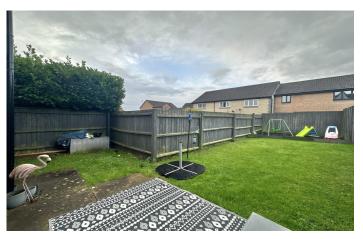

#### **Rear Garden**

The property benefits from a corner position and therefore the garden is slightly larger, being majority laid to lawn with a woodchip area to the far end and a play area for children's swings, slides, etc. There is also a patio area abutting the rear of the property which leads to a door at the rear of the garage.