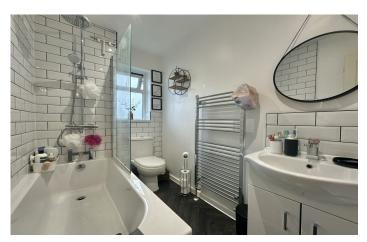

#### Bathroom

A refitted suite comprising of bath with rainfall shower over and additional mixer handset, wash hand basin with vanity storage under, w.c. heated towel rail, window to the front and extractor fan.