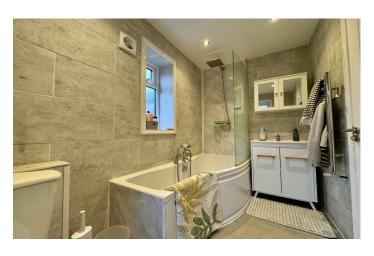

#### **Bathroom**

Suite comprising of bath with shower over, wash hand basin, w.c, fully tiled, extractor fan and heated towel rail.