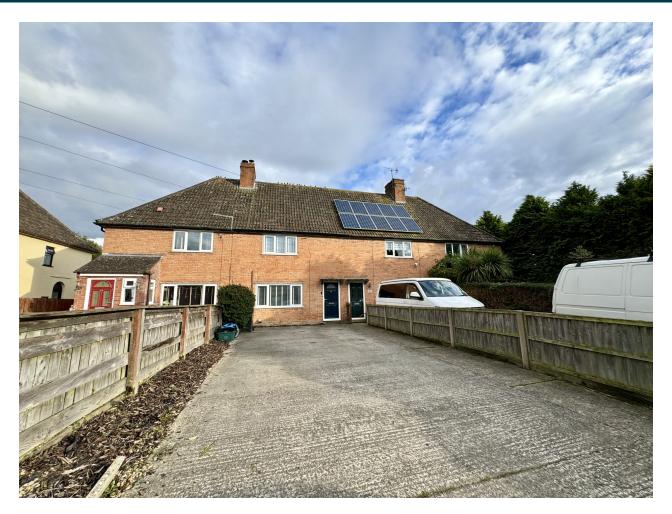

21, Montacute Road, Tintinhull, Yeovil, Somerset BA22 8QD

## £250,000

Towers Wills welcome to the market this beautifully presented, three bedroom family home, situated in a tucked away position within this thriving village and briefly comprises; reception hallway, living room with woodburner, kitchen/diner, rear lobby with utility area, bathroom, three bedrooms, large driveway for up to 6 vehicles, large rear garden and countryside views. NO ONWARD CHAIN.

## **Outside**

To the front of the property is a large driveway providing ample off road parking for 4-6 vehicles. Whilst to the rear of the property a large garden has been majority laid to lawn with three plum trees, large garden shed which would make an ideal home office etc.