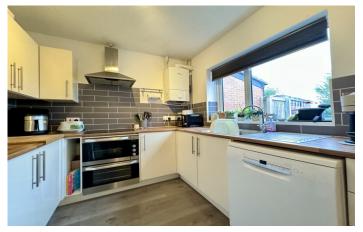

## Kitchen/Diner

A well presented fitted kitchen comprising of a range of wall, base and drawer units, work surfacing with inset stainless steel sink/drainer, integrated double electric oven, integrated induction hob with cookerhood over, space for dishwasher, wooden laminate flooring, window to the rear and being open plan to the dining area.