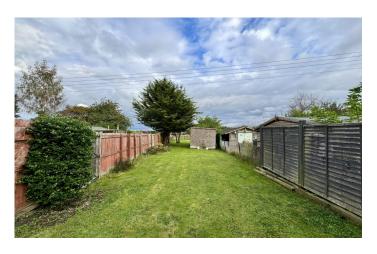

## **Outside**

To the front of the property is a large driveway providing ample off road parking for 4-6 vehicles. Whilst to the rear of the property a large garden has been majority laid to lawn with three plum trees, large garden shed which would make an ideal home office etc.