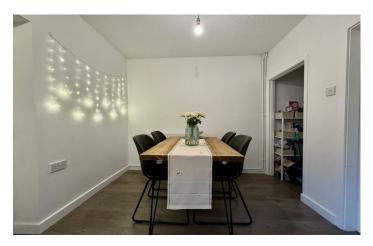

## **Dining Area**

With ample room for table and chairs, under stairs storage cupboard and door to rear lobby.