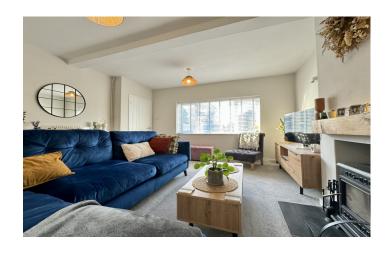

## **Living Room**

Spacious family living area with window to the front, wood burning stove and door to kitchen/diner.