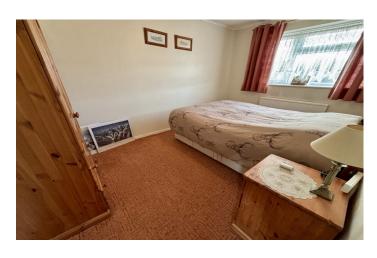

Bedroom One 3.82m x 2.52m

Double glazed window to the rear and radiator.

**Bedroom Two** 2.95m x 3.10m

Double glazed window to the rear and radiator.

Bedroom Three 2.70m x 2.64m

Double glazed window to the front and radiator.