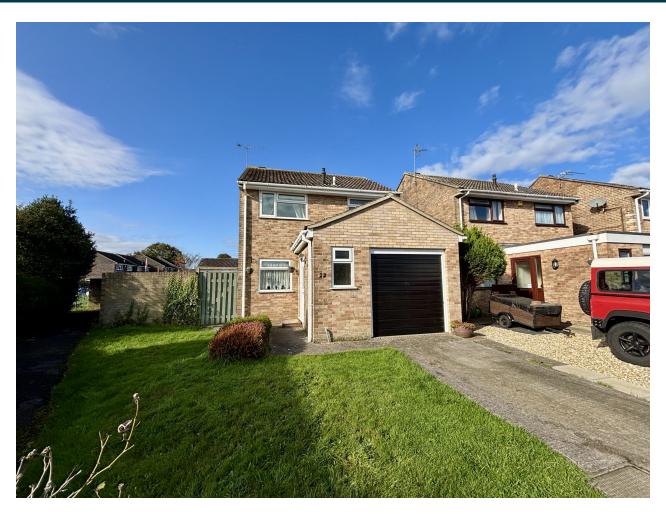

√ 01935 577 032 | 01460 298 530 | ✓ info@towerswills.co.uk

22, Trent Close, Yeovil, Somerset BA21 5XQ Offers Over £280,000

Towers Wills are delighted to bring to market this extended detached home situated at the end of a popular cul-de-sac. The property briefly comprises of, garage, downstairs WC, good sized lounge, extended kitchen/diner, three bedrooms and family bathroom. The property is double glazed throughout, has gas central heating and driveway parking. Please contact Towers Wills to arrange a viewing.

#### **Description**

Towers Wills are delighted to bring to market this extended detached home situated at the end of a popular cul-de-sac. The property briefly comprises of, garage, downstairs WC, good sized lounge, extended kitchen/diner, three bedrooms and family bathroom. The property is double glazed throughout, has gas central heating and driveway parking. Please contact Towers Wills to arrange a viewing.

#### **Front Garden**

To the front of the property is a lawn area and driveway leading to the single garage.

Single Garage 5.08m x 2.40m

With 'up and over' door, power and light.

## **Key Features**

- Extended
- Detached
- Cul-de-sac Position
- Three Bedrooms
- Driveway & Garage
- Gardens