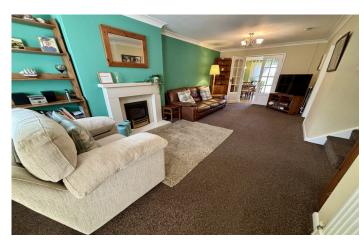

#### W.C

Double glazed window to the front, radiator, wash hand basin and w.c.

**Lounge** 6.56m plus door recess x 3.19m plus stairwell alcove Double glazed window to the front, two radiators, gas fireplace and double doors leading to the kitchen/diner.