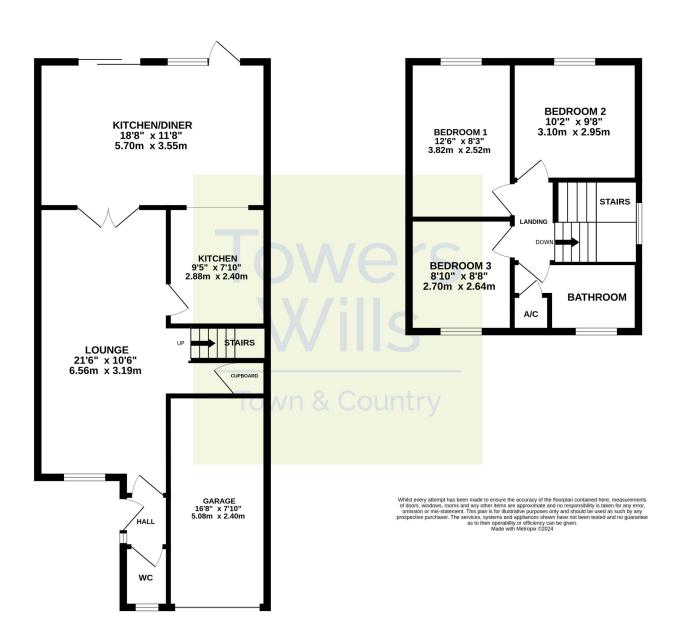

#### **Entrance Hall**

Double glazed door and window to the side and radiator.

#### W.C

Double glazed window to the front, radiator, wash hand basin and w.c.

**Lounge** 6.56m plus door recess x 3.19m plus stairwell alcove Double glazed window to the front, two radiators, gas fireplace and double doors leading to the kitchen/diner.

# **Kitchen Diner/Breakfast Area** 6.91m x 5.69m – maximum measurements

Comprising of a range of wall, base and drawer units, work surfacing with one and half bowl sink drainer, three radiators, double glazed window and door to the rear, double glazed patio doors to the rear, space for washing machine, space for dishwasher, integrated electric hob with extractor over, integrated electric double oven and space for fridge freezer.

#### **First Floor Landing**

Double glazed window to the side and loft hatch.

#### **Bathroom**

Suite comprising p-shape bath with electric shower over, wash hand basin, w.c, double glazed window to the front, heated towel rail, extractor fan and airing cupboard including gas central heating boiler.

Bedroom One 3.82m x 2.52m

Double glazed window to the rear and radiator.

**Bedroom Two** 2.95m x 3.10m

Double glazed window to the rear and radiator.

Bedroom Three 2.70m x 2.64m

Double glazed window to the front and radiator.

#### **Front Garden**

To the front of the property is a lawn area and driveway leading to the single garage.

Single Garage 5.08m x 2.40m

With 'up and over' door, power and light.

#### **Rear Garden**

The rear garden is largely laid to lawn with patio and side gate.