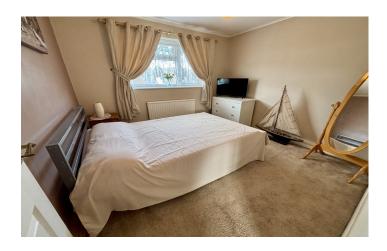

Bedroom One 3.82m x 2.52m

Double glazed window to the rear and radiator.

**Bedroom Two** 2.95m x 3.10m

Double glazed window to the rear and radiator.

Bedroom Three 2.70m x 2.64m

Double glazed window to the front and radiator.