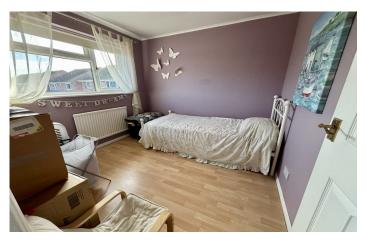

Bedroom One 3.82m x 2.52m

Double glazed window to the rear and radiator.

**Bedroom Two** 2.95m x 3.10m

Double glazed window to the rear and radiator.

Bedroom Three 2.70m x 2.64m

Double glazed window to the front and radiator.