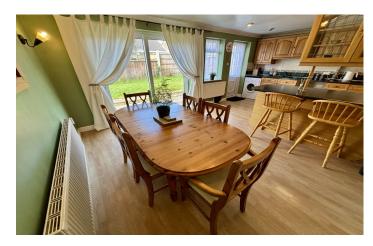

# **Kitchen Diner/Breakfast Area** 6.91m x 5.69m – maximum measurements

Comprising of a range of wall, base and drawer units, work surfacing with one and half bowl sink drainer, three radiators, double glazed window and door to the rear, double glazed patio doors to the rear, space for washing machine, space for dishwasher, integrated electric hob with extractor over, integrated electric double oven and space for fridge freezer.