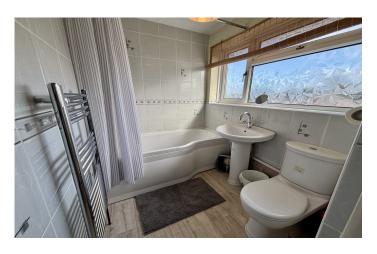

#### **Bathroom**

Suite comprising p-shape bath with electric shower over, wash hand basin, w.c, double glazed window to the front, heated towel rail, extractor fan and airing cupboard including gas central heating boiler.