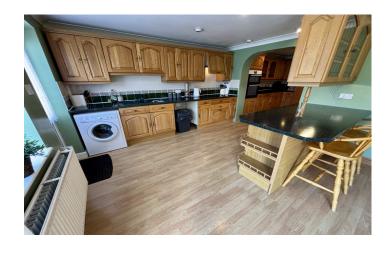

# **Kitchen Diner/Breakfast Area** 6.91m x 5.69m – maximum measurements

Comprising of a range of wall, base and drawer units, work surfacing with one and half bowl sink drainer, three radiators, double glazed window and door to the rear, double glazed patio doors to the rear, space for washing machine, space for dishwasher, integrated electric hob with extractor over, integrated electric double oven and space for fridge freezer.