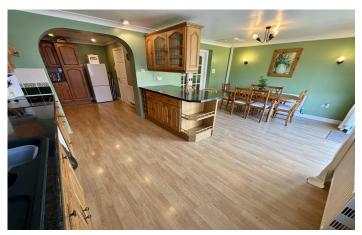

# **Kitchen Diner/Breakfast Area** 6.91m x 5.69m – maximum measurements

Comprising of a range of wall, base and drawer units, work surfacing with one and half bowl sink drainer, three radiators, double glazed window and door to the rear, double glazed patio doors to the rear, space for washing machine, space for dishwasher, integrated electric hob with extractor over, integrated electric double oven and space for fridge freezer.