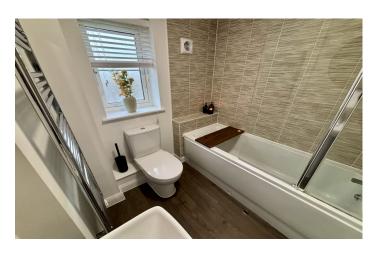

#### Bathroom

Suite comprising bath with shower over, wash hand basin, w.c, double glazed window to the rear, heated towel rail and extractor fan.