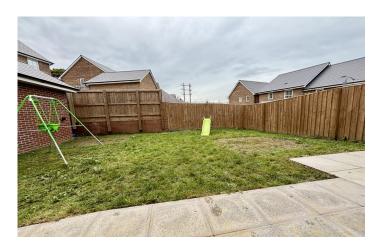

#### Rear Garden

# **Energy Efficiency**

The rear garden is largely laid to lawn with patio area, side gate, outside tap and outside power.