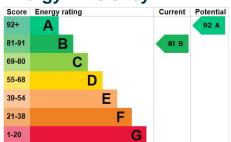

# **Energy Efficiency**

The rear garden is largely laid to lawn with patio area, side gate, outside tap and outside power.