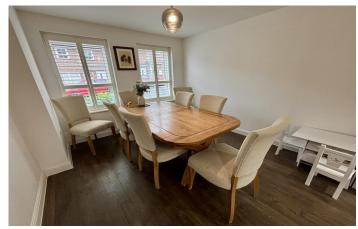

#### **Entrance Hall**

Double glazed door to the front, cupboard and radiator.

**Kitchen/Diner** 6.59m x 3.99m – maximum measurements

Comprising of a range of wall, base and drawer units, work surfacing with stainless steel one and half bowl sink drainer, two double glazed windows to the front with fitted shutters, double glazed window to the rear, radiator, integrated double electric oven, integrated five-ring gas hob with extractor over, integrated drinks fridge, integrated dishwasher and integrated fridge freezer.