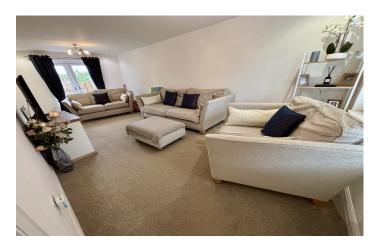

#### **Downstairs W.C**

Comprising wash hand basin, w.c, extractor fan and radiator.

**Lounge** 6.80m x 3.14m – maximum measurements
Two double glazed windows to the front with fitted shutters, double glazed
French doors to the rear garden and two radiators.