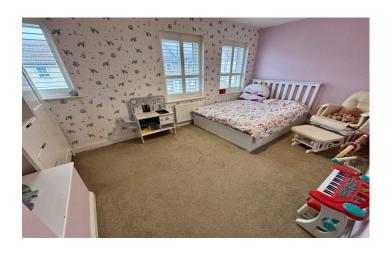

Three double glazed windows to the front with fitted shutters and radiator.

**Bedroom Three** 3.24m x 3.53m – maximum measurements Two double glazed windows to the front with fitted shutters and radiator.