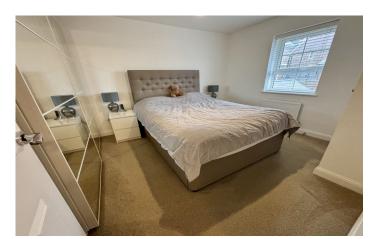

#### **First Floor Landing**

Includes loft hatch, built-in cupboard and radiator.

**Bedroom One** 3.85m x 3.02m – maximum measurements Double glazed window to the rear and radiator.

#### **En-suite**

Comprising shower cubicle, wash hand basin, w.c, double glazed window to the rear, heated towel rail, shaver point and extractor fan.

**Bedroom Two** 2.66m plus door recess x 4.67m – maximum measurements