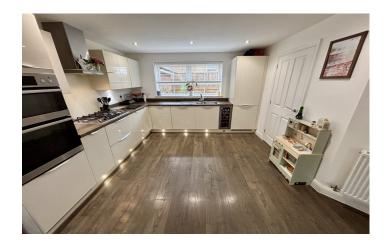

#### **Entrance Hall**

Double glazed door to the front, cupboard and radiator.

**Kitchen/Diner** 6.59m x 3.99m – maximum measurements

Comprising of a range of wall, base and drawer units, work surfacing with stainless steel one and half bowl sink drainer, two double glazed windows to the front with fitted shutters, double glazed window to the rear, radiator, integrated double electric oven, integrated five-ring gas hob with extractor over, integrated drinks fridge, integrated dishwasher and integrated fridge freezer.