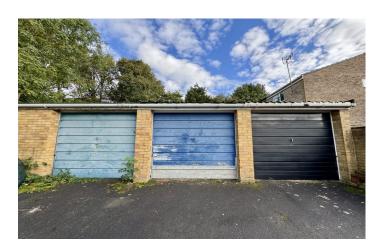

3.88m Double glazed window to the rear and radiator.

#### Family Bathroom 1.82m x 1.97m

White suite comprising of bath with shower over, wash hand basin, w.c, vinyl flooring, wall mounted heated towel rail and double glazed window to the side.

#### **Rear Garden**

There is an enclosed rear garden being largely laid to lawn with decked seating area, additional patio seating area, personal door to the garage, outside light and outside tap.

#### Garage

With 'up and over' door, power and light.

## **Key Features**

- Mid Terrace
- Two Double Bedrooms
- Popular Location
- Enclosed Rear Garden
- NO ONWARD CHAIN

## **Contact Us**

Towers Wills Estate Agents - Yeovil 114, Hendford Hill Yeovil Somerset BA202RF T: 01935 577032 E: info@towerswills.co.uk

### Energy Efficiency



















## Floor Plan



TOTAL FLOOR AREA: 572 sq.ft. (53.1 sq.m.) approx. Whilst every attempt has been made to ensure the accuracy of the floorplan contained here, measurements of doors, windows, rooms and any other items are approximate and no responsibility is taken for any error, omission or mis-statement. This plan is for illustrative purposes only and should be used as such by any prospective purchaser. The services, systems and appliances shown have not been tested and no guarantee as to their operability or efficiency can be given. Made with Metropic ©2024

Please Note No tests have been undertaken of any of the services and any intending purchasers should satisfy themselves in this regard. Towers Wills Ltd for themselves and for the vendor of this property whose agents they are, give