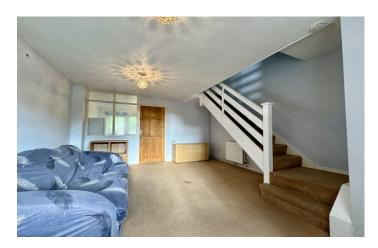

#### Lounge 5.00m x 3.86m

Double glazed window to the front, stairs leading to the first floor, frosted window to the kitchen and radiator.