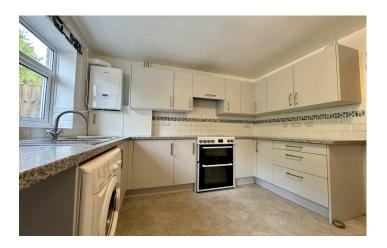

#### Kitchen 2.99m x 3.86m

Comprising of a range of wall, base and drawer units, work surfacing with stainless steel sink/drainer, space for freestanding oven and cookerhood over, space for washing machine, space for fridge freezer, part tiled to splash prone areas, extractor fan, vinyl flooring, wall mounted boiler, space for dining table and chairs, double glazed window to the rear, double glazed door to the garden and radiator.