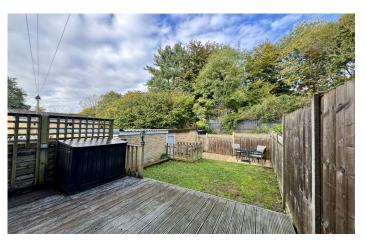

#### **Rear Garden**

There is an enclosed rear garden being largely laid to lawn with decked seating area, additional patio seating area, personal door to the garage, outside light and outside tap.