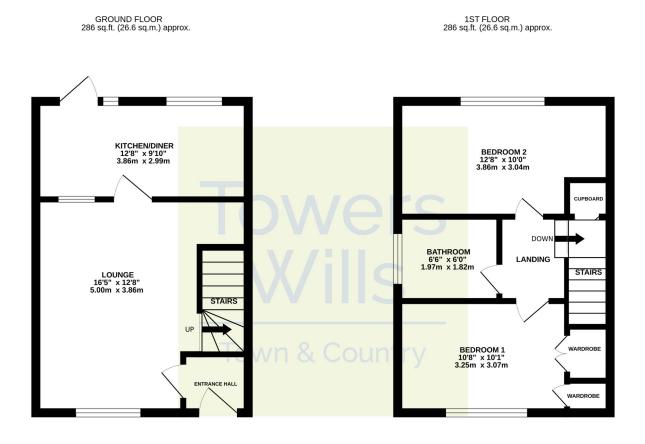

## Floor Plan

TOTAL FLOOR AREA: 572 sq.ft. (53.1 sq.m.) approx. Whilst every attempt has been made to ensure the accuracy of the floorplan contained here, measurements of doors, windows, rooms and any other items are approximate and no responsibility is taken for any error, omission or mis-statement. This plan is for illustrative purposes only and should be used as such by any prospective purchaser. The services, systems and appliances shown have not been tested and no guarantee as to their operability or efficiency can be given. Made with Metropic ©2024