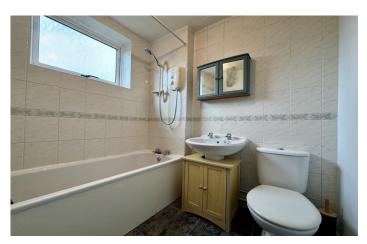

#### Family Bathroom 1.82m x 1.97m

White suite comprising of bath with shower over, wash hand basin, w.c, vinyl flooring, wall mounted heated towel rail and double glazed window to the side.