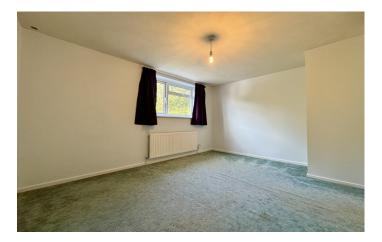

#### **First Floor Landing**

Storage cupboard and loft hatch with ladder.

**Bedroom One** 3.07m x 3.25m Double glazed window to the front, integrated wardrobe and radiator.

**Bedroom Two** 3.04m x 3.88m Double glazed window to the rear and radiator.