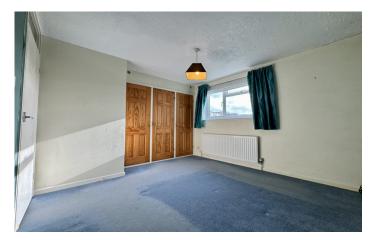

#### Lounge 5.00m x 3.86m

Double glazed window to the front, stairs leading to the first floor, frosted window to the kitchen and radiator.

#### **First Floor Landing**

Storage cupboard and loft hatch with ladder.

**Bedroom One** 3.07m x 3.25m Double glazed window to the front, integrated wardrobe and radiator.

**Bedroom Two** 3.04m x 3.88m Double glazed window to the rear and radiator.