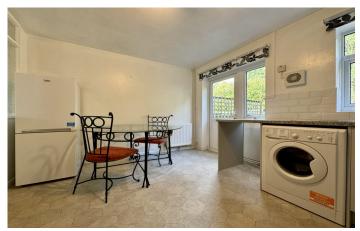

#### Kitchen 2.99m x 3.86m

Comprising of a range of wall, base and drawer units, work surfacing with stainless steel sink/drainer, space for freestanding oven and cookerhood over, space for washing machine, space for fridge freezer, part tiled to splash prone areas, extractor fan, vinyl flooring, wall mounted boiler, space for dining table and chairs, double glazed window to the rear, double glazed door to the garden and radiator.