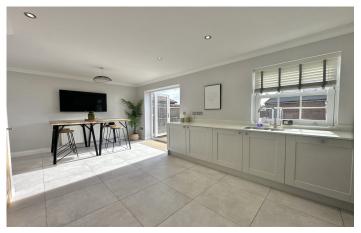

#### Kitchen Diner 4.40m x 5.83m - maximum measurements

Comprising of a range of wall, base and drawer units, solid Quartz work tops with stainless steel sink drainer, double glazed sash window to the rear, double glazed French doors leading to the rear garden, radiator, integrated induction hob with cookerhood over, dual oven with microwave function, integrated fridge freezer, integrated dishwasher, cupboard which includes plumbing for washing machine and space for dryer and an under stairs cupboard.