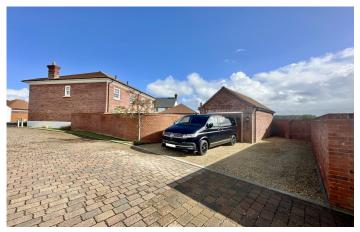

#### Garage 5.99m x 3.49m – maximum measurements

With single 'up and over' door, power, light and double glazed personal door leading to the garden.