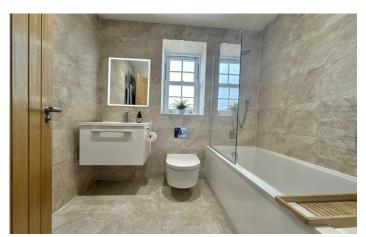

#### **Family Bathroom**

Suite comprising bath with shower over, wash hand basin, w.c, double glazed sash window to the side, extractor fan and heated towel rail.