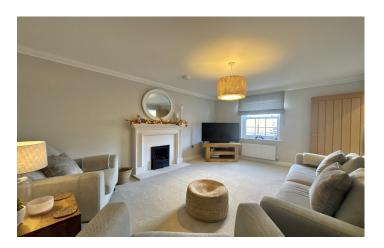

## Lounge 3.51m x 4.75m

Radiator, double glazed sash window to the front and a gas fireplace.