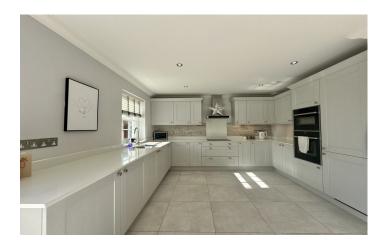

#### Kitchen Diner 4.40m x 5.83m - maximum measurements

Comprising of a range of wall, base and drawer units, solid Quartz work tops with stainless steel sink drainer, double glazed sash window to the rear, double glazed French doors leading to the rear garden, radiator, integrated induction hob with cookerhood over, dual oven with microwave function, integrated fridge freezer, integrated dishwasher, cupboard which includes plumbing for washing machine and space for dryer and an under stairs cupboard.