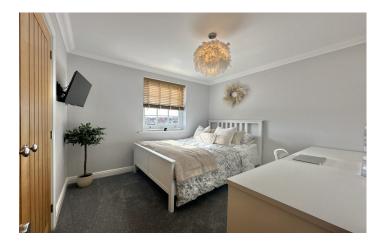

## Bedroom Three 3.26m x 2.07m

Radiator, double glazed sash window to the rear, single built-in wardrobe and loft hatch.