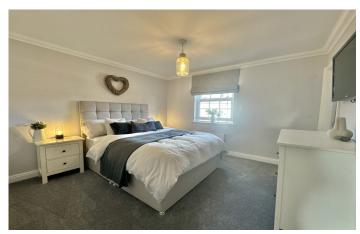

## **First Floor Landing**

Cupboard which includes central heating boiler and a separate airing cupboard which includes water tank.

**Master Bedroom** 4.12m x 4.16m – maximum measurements Double glazed sash window to the front, radiator and built-in double wardrobe.