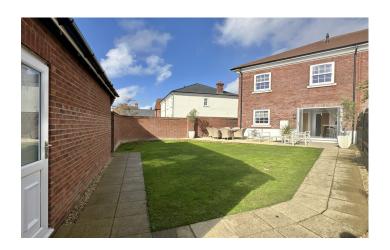

#### **Rear Garden**

The rear garden is largely laid to lawn with patio area, outside tap, door leading to the garage and gate to driveway parking.