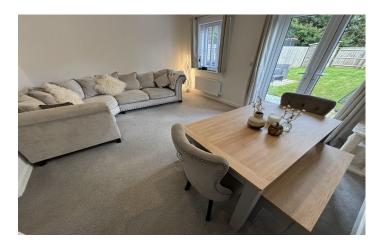

#### W.C

Double glazed window to the side, wash hand basin, w.c, radiator and extractor fan.

**Lounge/Diner** 3.97m x 4.53m – maximum measurements Double glazed French doors to the rear, double glazed window to the rear, radiator and under stairs cupboard.