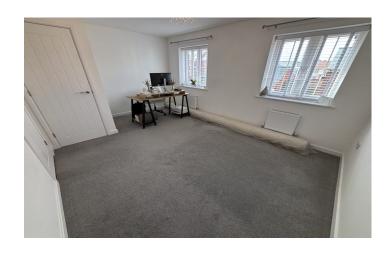

**Bedroom Two** 3.21m x 4.53m – maximum measurements Two double glazed windows to the front, two radiators and built-in cupboard.