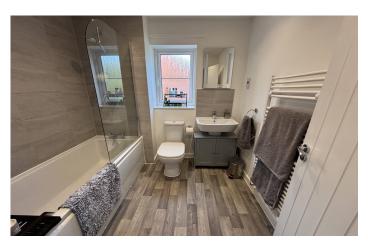

#### **Bathroom**

Suite comprising bath with shower over, wash hand basin, w.c, double glazed window to the side, heated towel rail, extractor fan and shaver point.

**Bedroom One** 3.17m x 4.52m – maximum measurements Two double glazed windows to the rear and two radiators.