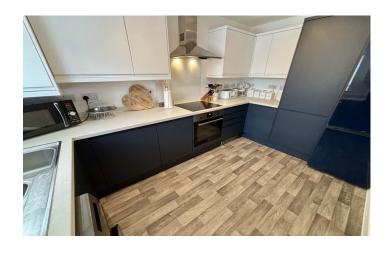

#### Kitchen 3.68m x 2.37m

Comprising of a range of wall, base and drawer units, work surfacing with stainless steel one and a half bowl sink drainer, double glazed window to the front, low level electric heater, gas-combi boiler, space for washing machine, space for fridge freezer, integrated electric oven and integrated electric hob with extractor over.