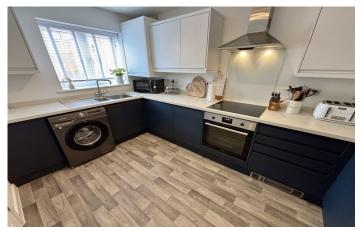

#### Kitchen 3.68m x 2.37m

Comprising of a range of wall, base and drawer units, work surfacing with stainless steel one and a half bowl sink drainer, double glazed window to the front, low level electric heater, gas-combi boiler, space for washing machine, space for fridge freezer, integrated electric oven and integrated electric hob with extractor over.