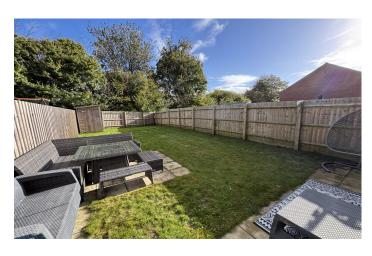

## Rear Garden

The rear garden is largely laid to lawn with patio areas, outside tap and wooden shed.