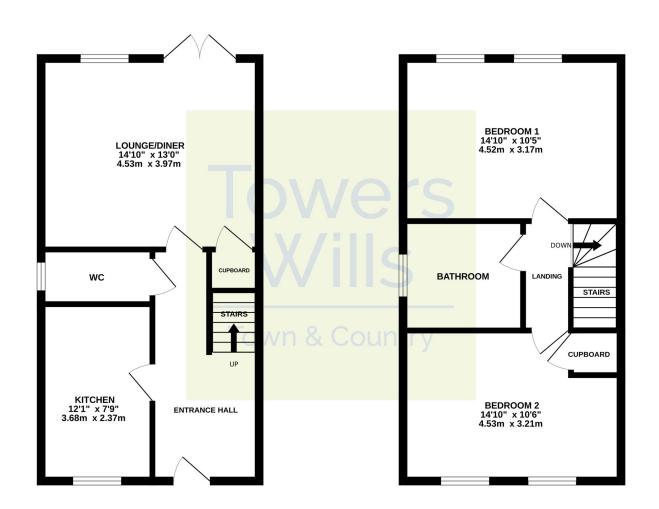

#### **Entrance Hall**

Double glazed door to the front and radiator.

#### Kitchen 3.68m x 2.37m

Comprising of a range of wall, base and drawer units, work surfacing with stainless steel one and a half bowl sink drainer, double glazed window to the front, low level electric heater, gas-combi boiler, space for washing machine, space for fridge freezer, integrated electric oven and integrated electric hob with extractor over.

#### W.C

Double glazed window to the side, wash hand basin, w.c, radiator and extractor fan.

**Lounge/Diner** 3.97m x 4.53m – maximum measurements Double glazed French doors to the rear, double glazed window to the rear, radiator and under stairs cupboard.

## **First Floor Landing**

Includes loft hatch.

#### **Bathroom**

Suite comprising bath with shower over, wash hand basin, w.c, double glazed window to the side, heated towel rail, extractor fan and shaver point.

**Bedroom One** 3.17m x 4.52m – maximum measurements Two double glazed windows to the rear and two radiators.

**Bedroom Two** 3.21m x 4.53m – maximum measurements Two double glazed windows to the front, two radiators and built-in cupboard.

# **Energy Efficiency**

GROUND FLOOR 1ST FLOOR

Whilst every attempt has been made to ensure the accuracy of the floorplan contained here, measurements of doors, windows, rooms and any other items are approximate and no responsibility is taken for any error, omission or mis-statement. This plan is for illustrative purposes only and should be used as such by any prospective purchaser. The service systems and appliances shown have not been tested and no guarantee as to their operability or efficiency can be given.