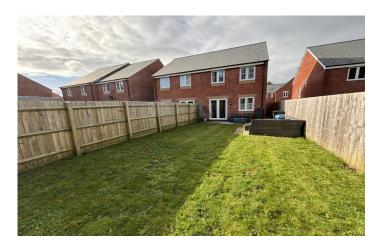

## Rear Garden

The rear garden is largely laid to lawn with patio areas, outside tap and wooden shed.