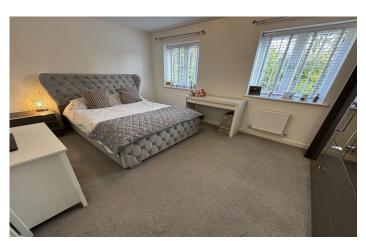

#### **Bathroom**

Suite comprising bath with shower over, wash hand basin, w.c, double glazed window to the side, heated towel rail, extractor fan and shaver point.

**Bedroom One** 3.17m x 4.52m – maximum measurements Two double glazed windows to the rear and two radiators.