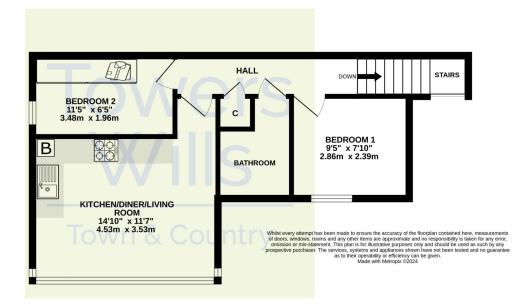

#### **Private Ground Floor Entrance**

Double glazed door to the front, radiator and stairs leading to the first floor.

#### Bedroom One 2.39m x 2.86m

Double glazed window to the front and radiator.

#### **Hallway**

Doors leading to two bedrooms, bathroom, kitchen/diner/living room and cupboard.

#### **Bathroom**

Suite comprising bath with shower over, wash hand basin, w.c, heated towel rail and extractor fan.

**Bedroom Two** 1.96m x 3.48m – maximum measurements Double glazed window to the side, radiator and freestanding wardrobe.

**Kitchen/Diner/Living Room** 3.53m plus door recess x 4.53m – maximum measurements

Comprising of a range of wall, base and drawer units, work surfacing with stainless steel one bowl sink drainer, double glazed windows to the front, integrated under counter fridge, space for under counter freezer, integrated washer dryer, gas combi boiler, integrated slimline dishwasher, integrated gas hob and integrated electric oven with extractor over.

#### **Parking**

There is an allocated parking space.

### Floor Plan

GROUND FLOOR 1ST FLOOR

Please Note No tests have been undertaken of any of the services and any intending purchasers should satisfy themselves in this regard. Towers Wills Ltd for themselves and for the vendor of this property whose agents they are, give notice that, (i) these particulars do not constitute any part of an offer or contract, (ii) all statements contained within these particulars are made without responsibility on the part of Towers Wills or the vendor, (iii) whilst made in good faith, none of the statements contained within these particulars are to be relied upon as a statement of representation or fact, (iv) any intending purchaser must satisfy him/herself by inspection or otherwise as to the correctness of each of the statements contained within these particulars, (v) the vendor does not make or give either Towers Wills or any person in their employment any authority to make or give representation or warranty whatsoever in relation to this property.