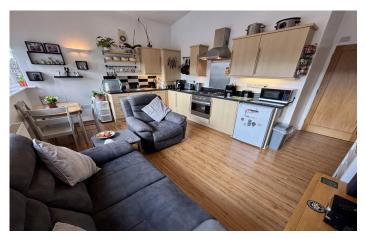

**Kitchen/Diner/Living Room** 3.53m plus door recess x 4.53m – maximum measurements

Comprising of a range of wall, base and drawer units, work surfacing with stainless steel one bowl sink drainer, double glazed windows to the front, integrated under counter fridge, space for under counter freezer, integrated washer dryer, gas combi boiler, integrated slimline dishwasher, integrated gas hob and integrated electric oven with extractor over.