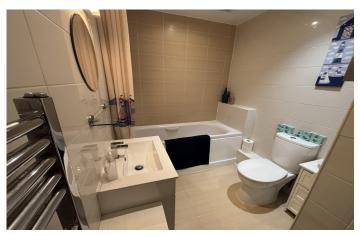

#### **Bathroom**

Suite comprising bath with shower over, wash hand basin, w.c, heated towel rail and extractor fan.

**Bedroom Two** 1.96m x 3.48m – maximum measurements Double glazed window to the side, radiator and freestanding wardrobe.