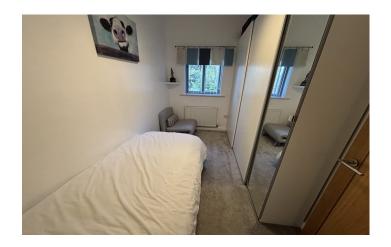

#### **Bathroom**

Suite comprising bath with shower over, wash hand basin, w.c, heated towel rail and extractor fan.

**Bedroom Two** 1.96m x 3.48m – maximum measurements Double glazed window to the side, radiator and freestanding wardrobe.