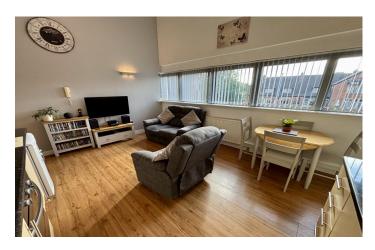

**Kitchen/Diner/Living Room** 3.53m plus door recess x 4.53m – maximum measurements

Comprising of a range of wall, base and drawer units, work surfacing with stainless steel one bowl sink drainer, double glazed windows to the front, integrated under counter fridge, space for under counter freezer, integrated washer dryer, gas combi boiler, integrated slimline dishwasher, integrated gas hob and integrated electric oven with extractor over.