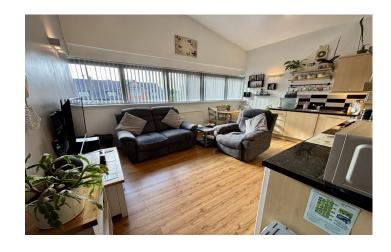

**Kitchen/Diner/Living Room** 3.53m plus door recess x 4.53m – maximum measurements

Comprising of a range of wall, base and drawer units, work surfacing with stainless steel one bowl sink drainer, double glazed windows to the front, integrated under counter fridge, space for under counter freezer, integrated washer dryer, gas combi boiler, integrated slimline dishwasher, integrated gas hob and integrated electric oven with extractor over.