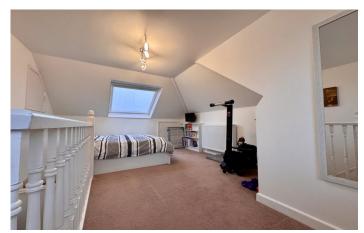

#### Loft Room 4.45m x 3.27m

Double glazed skylight to the front, double glazed window to the rear, builtin storage space, eaves storage and radiator.