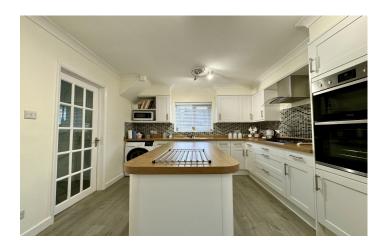

#### Kitchen/Diner 3.18m x 5.89m

Comprising of a range of wall, base and drawer units, work surfacing with stainless steel sink drainer, integrated oven, integrated five ring gas hob with cookerhood over, integrated fridge freezer, freestanding island with drawer units, integrated fridge freezer, space for washing machine, part tiled walls, double glazed window to the side, double glazed patio doors to the rear and radiator.