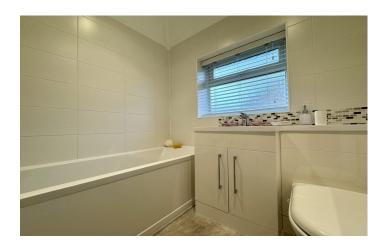

#### Family Bathroom 1.70m x 1.93m

A modern bathroom suite comprising of white panel bath with shower over, wash hand basin with vanity unit. w.c, double glazed window to the rear, fully tiled, extractor fan and radiator.