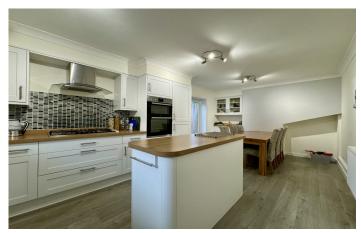

#### Kitchen/Diner 3.18m x 5.89m

Comprising of a range of wall, base and drawer units, work surfacing with stainless steel sink drainer, integrated oven, integrated five ring gas hob with cookerhood over, integrated fridge freezer, freestanding island with drawer units, integrated fridge freezer, space for washing machine, part tiled walls, double glazed window to the side, double glazed patio doors to the rear and radiator.