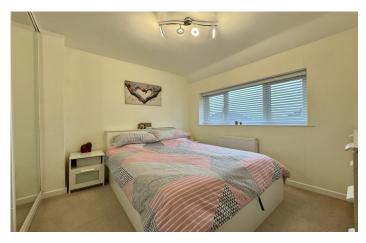

#### **First Floor Landing**

Double glazed window to the side, airing cupboard and stairs leading to the second floor/loft room.

**Bedroom One** 2.45m x 3.09m Double glazed window to the front, built-in wardrobes and radiator.