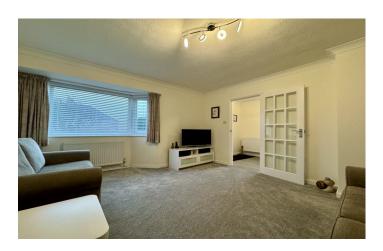

#### Lounge 3.88m x 3.78m

Double glazed bay window to the front, coved ceiling and radiator.