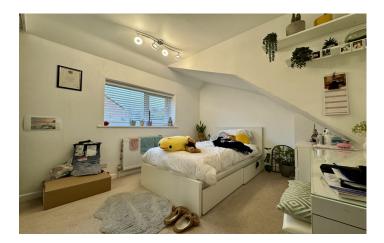

**Bedroom Two** 2.82m x 3.17m Double glazed window to the rear, radiator and built-in wardrobes.

**Bedroom Three** 2.56m x 2.69m Double glazed window to the front and radiator.