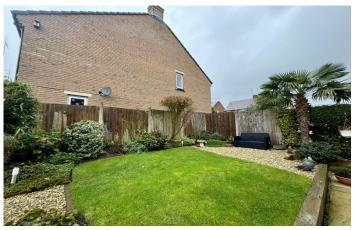

#### Gardens

The gardens are mainly laid to lawn offering three sections with a patio area and a mixture of mature shrubs and flowers,