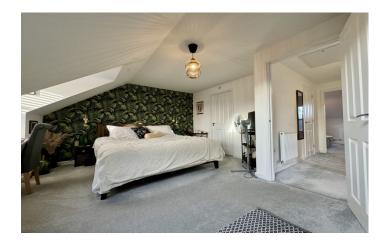

**Bedroom Two** 3.13m (plus recess) x 4.34m (plus wardrobes) Double gazed window to the front, double glazed skylight to the front, radiator, fitted wardrobes and door leading to the 'Jack and Jill' en-suite.