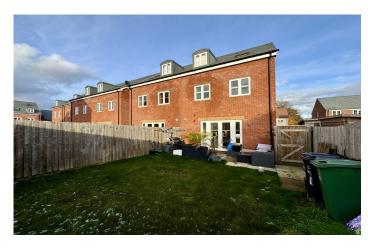

#### Rear Garden

The rear garden is largely laid to lawn with patio area, outside tap and a side gate.