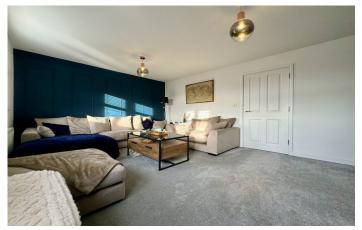

#### **First Floor Landing**

Double glazed window to the side and cupboard.

**Lounge** 3.70m x 4.96m - maximum measurements Two radiators and two double glazed windows to the rear.