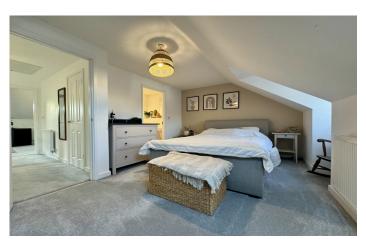

#### Second Floor Landing

Double glazed window to the side, radiator, loft hatch and cupboard.

**Master Bedroom** 3.63m (plus recess) x 4.34m (plus wardrobe) - maximum measurements

Double glazed window to the rear, double glazed skylight to the rear, radiator, fitted wardrobes and door leading to 'Jack and Jill' en-suite.