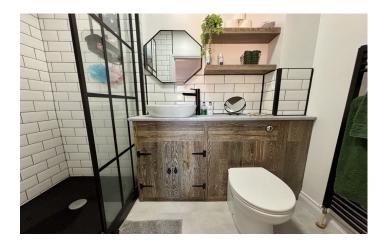

### **En-suite**

Comprising shower cubicle, wash hand basin, w.c, heated towel rail and extractor fan.

**Bedroom Two** 3.55m x 2.29m – maximum measurements Double glazed window to the front and radiator.

#### Bathroom

Suite comprising bath with mixer tap shower, wash hand basin, w.c, double glazed window to the rear, shaver point, heated towel rail and extractor fan.

**Lounge/Diner** 5.68m x 3.62m – maximum measurements Double glazed French doors to Juliette balcony, double glazed window to the front, radiator and double doors leading to the kitchen.