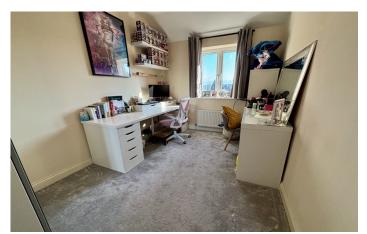

### **En-suite**

Comprising shower cubicle, wash hand basin, w.c, heated towel rail and extractor fan.

**Bedroom Two** 3.55m x 2.29m – maximum measurements Double glazed window to the front and radiator.