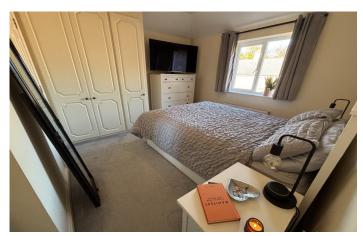

### **Front Door**

**Entrance Hall** With door to the front, two storage cupboards and radiator.

**Bedroom One** 3.84m x 3.34m – maximum measurements Double glazed window to the rear, radiator and built-in wardrobe.