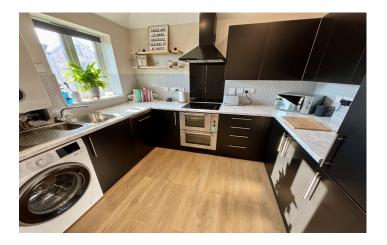

Kitchen 2.91m x 2.32m - maximum measurements

Comprising of a range of wall, base and drawer units, work surfacing with sink/drainer, double glazed window to the front, gas combi boiler, integrated electric double oven, integrated electric hob with extractor over, integrated fridge freezer, space and plumbing for washing machine and integrated slimline dishwasher.