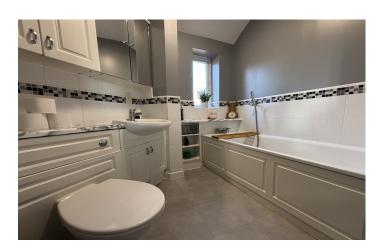

#### Bathroom

Suite comprising bath with mixer tap shower, wash hand basin, w.c, double glazed window to the rear, shaver point, heated towel rail and extractor fan.

**Lounge/Diner** 5.68m x 3.62m – maximum measurements Double glazed French doors to Juliette balcony, double glazed window to the front, radiator and double doors leading to the kitchen.