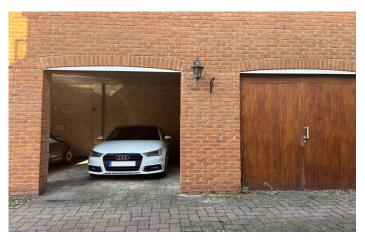

#### Parking

There is an allocated parking space in the carport to the rear of the property.