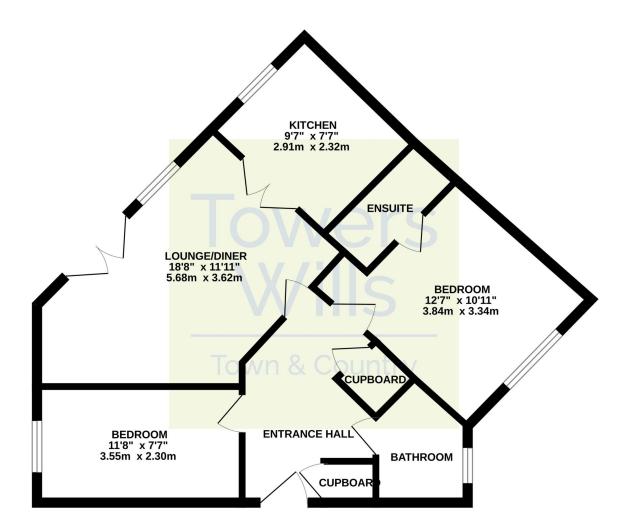

### **Front Door**

**Entrance Hall** With door to the front, two storage cupboards and radiator.

**Bedroom One** 3.84m x 3.34m – maximum measurements Double glazed window to the rear, radiator and built-in wardrobe.

### **En-suite**

Comprising shower cubicle, wash hand basin, w.c, heated towel rail and extractor fan.

**Bedroom Two** 3.55m x 2.29m – maximum measurements Double glazed window to the front and radiator.

#### Bathroom

Suite comprising bath with mixer tap shower, wash hand basin, w.c, double glazed window to the rear, shaver point, heated towel rail and extractor fan.

**Lounge/Diner** 5.68m x 3.62m – maximum measurements Double glazed French doors to Juliette balcony, double glazed window to the front, radiator and double doors leading to the kitchen.

Kitchen 2.91m x 2.32m - maximum measurements

Comprising of a range of wall, base and drawer units, work surfacing with sink/drainer, double glazed window to the front, gas combi boiler, integrated electric double oven, integrated electric hob with extractor over, integrated fridge freezer, space and plumbing for washing machine and integrated slimline dishwasher.

# Floor Plan

Whits every attempt has been made to ensure the accuracy or the noorplan contained nete, measurements of doors, windows, rooms and any other lems are approximate and no responsibility is taken for any error, omission or mis-statement. This plan is for illustrative purposes only and should be used as such by any prospective purchaser. The services, systems and appliances shown have not been tested and no guarantee as to their operability or efficiency can be given.