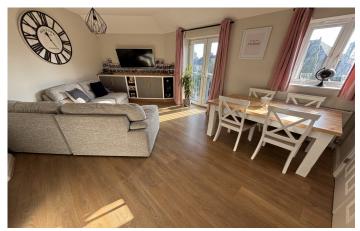

#### Bathroom

Suite comprising bath with mixer tap shower, wash hand basin, w.c, double glazed window to the rear, shaver point, heated towel rail and extractor fan.

**Lounge/Diner** 5.68m x 3.62m – maximum measurements Double glazed French doors to Juliette balcony, double glazed window to the front, radiator and double doors leading to the kitchen.