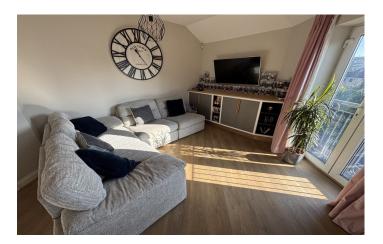

#### Bathroom

Suite comprising bath with mixer tap shower, wash hand basin, w.c, double glazed window to the rear, shaver point, heated towel rail and extractor fan.

**Lounge/Diner** 5.68m x 3.62m – maximum measurements Double glazed French doors to Juliette balcony, double glazed window to the front, radiator and double doors leading to the kitchen.