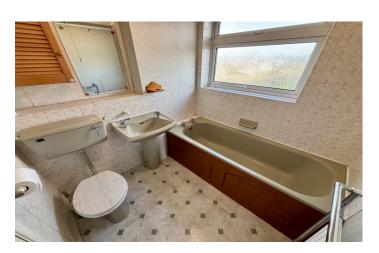

#### Bathroom

Double glazed window to front, radiator, W.C., wash hand basin and bath.