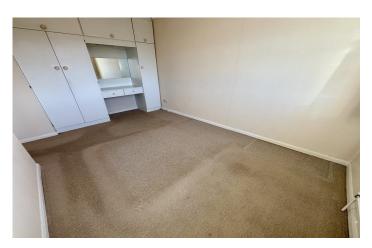

#### **Upstairs Landing**

Double glazed window to side, airing cupboard including water tank, additional cupboard and loft hatch.

**Bedroom One** 4.18m (maximum measurement) x 2.55m (plus door recess) Double glazed window to rear, radiator and fitted bedroom storage.