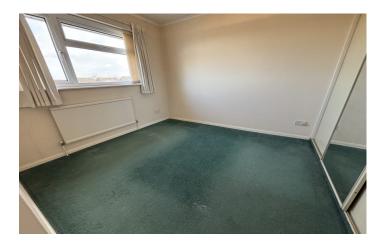

**Bedroom Two** 3.53m (maximum measurement) x 2.66m (plus door recess) Double glazed window to front, radiator and fitted wardrobes.

Bedroom Three 2.55m x 2.14m

Double glazed window to rear and radiator.