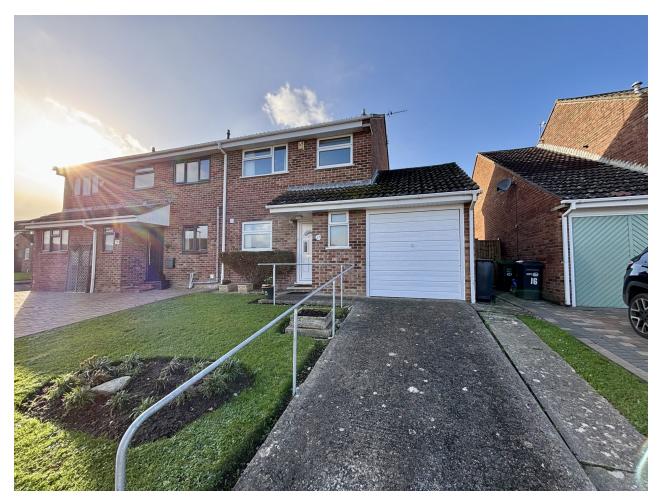

# 18, Redwood Road, Yeovil, Somerset BA21 5XB £240,000

Towers Wills welcome to market this semi-detached home selling with no onward chain. The property is located in a popular location and benefits from driveway parking, garage, downstairs WC, kitchen, lounge/diner, three bedrooms, family bathroom and a good sized rear garden. **Entrance Hall** Double glazed door to front and radiator.

#### Outside

The front of the property is largely laid to lawn with planted beds and driveway for one vehicle leading to garage.

**Garage** 4.94m x 2.40m - maximum measurements Up and over door to front, power and light, gas central heating boiler, outside tap and personal door to rear garden.

## **Key Features**

- Semi-Detached
- NO ONWARD CHAIN
- Popular Location
- Driveway Parking
- Garage