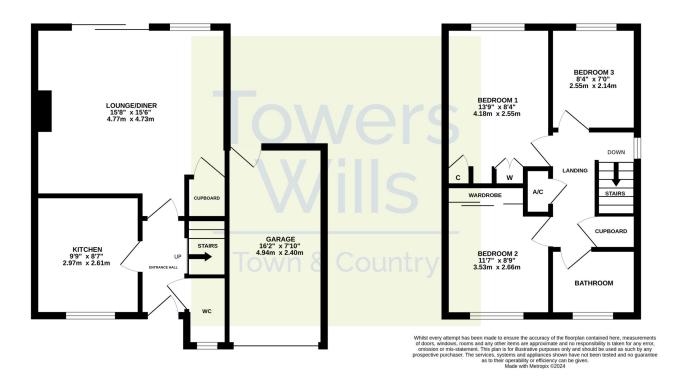

## Floor Plan

GROUND FLOOR

1ST FLOOR

Please Note No tests have been undertaken of any of the services and any intending purchasers should satisfy themselves in this regard. Towers Wills Ltd for themselves and for the vendor of this property whose agents they are, give notice that, (i) these particulars do not constitute any part of an offer or contract, (ii) all statements contained within these particulars are made without responsibility on the part of Towers Wills or the vendor, (iii) whilst made in good faith, none of the statements contained within these particulars are to be relied upon as a statement of representation or fact, (iv) any intending purchaser must satisfy him/herself by inspection or otherwise as to the correctness of each of the statements contained within these particulars, (v) the vendor does not make or give either Towers Wills or any person in their employment any authority to make or give representation or warranty whatsoever in relation to this property.

#### Kitchen 2.97m x 2.61m

Double glazed window to front, one bowl sink drainer, radiator, integrated electric hob with extractor over, integrated electric oven, space for washing machine, space for under counter fridge/freezer.

Lounge/Diner 4.73m (plus door recess) x 4.77m (maximum measurement)

Double glazed patio doors and window to rear garden, under stairs cupboard and two radiators.

#### **Upstairs Landing**

Double glazed window to side, airing cupboard including water tank, additional cupboard and loft hatch.

**Bedroom One** 4.18m (maximum measurement) x 2.55m (plus door recess) Double glazed window to rear, radiator and fitted bedroom storage.

**Bedroom Two** 3.53m (maximum measurement) x 2.66m (plus door recess) Double glazed window to front, radiator and fitted wardrobes.

Bedroom Three 2.55m x 2.14m

Double glazed window to rear and radiator.

#### Bathroom

Double glazed window to front, radiator, W.C., wash hand basin and bath.

#### Outside

The front of the property is largely laid to lawn with planted beds and driveway for one vehicle leading to garage.

**Garage** 4.94m x 2.40m - maximum measurements Up and over door to front, power and light, gas central heating boiler, outside tap and personal door to rear garden.