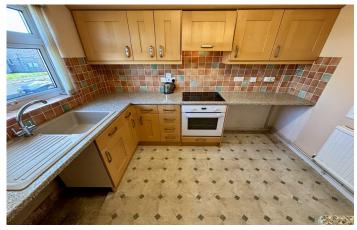

#### Kitchen 2.97m x 2.61m

Double glazed window to front, one bowl sink drainer, radiator, integrated electric hob with extractor over, integrated electric oven, space for washing machine, space for under counter fridge/freezer.