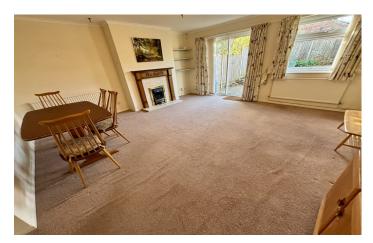

Lounge/Diner 4.73m (plus door recess) x 4.77m (maximum measurement)

Double glazed patio doors and window to rear garden, under stairs cupboard and two radiators.