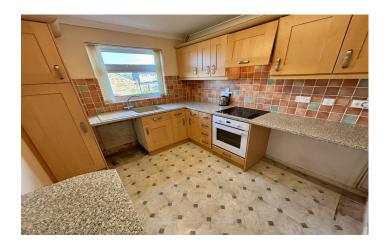

#### Kitchen 2.97m x 2.61m

Double glazed window to front, one bowl sink drainer, radiator, integrated electric hob with extractor over, integrated electric oven, space for washing machine, space for under counter fridge/freezer.