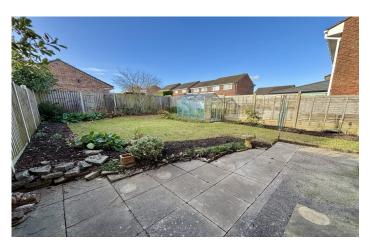

#### Rear Garden

Largely laid to lawn with planted borders, side gate access and green house.