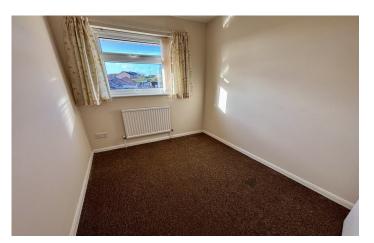

**Bedroom Two** 3.53m (maximum measurement) x 2.66m (plus door recess) Double glazed window to front, radiator and fitted wardrobes.

Bedroom Three 2.55m x 2.14m

Double glazed window to rear and radiator.