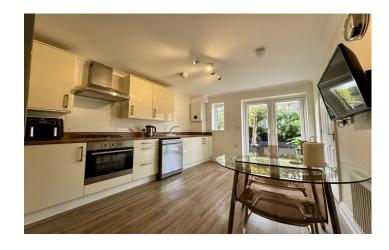

## Kitchen/Diner 4.42m x 3.13m

Comprising of a range of wall, base and drawer units, wooden work tops with stainless steel sink drainer, integrated oven with four-ring gas hob and cooker hood over, space for fridge freezer, space for dishwasher, space for dining table, wall mounted combi boiler, under stairs cupboard, door to utility, radiator, double glazed window to the rear and double glazed patio doors to the rear.