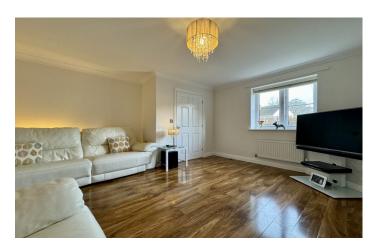

## Lounge 4.30m x 3.83m

Double glazed window to the front, coved ceiling, radiator and door to kitchen/diner.