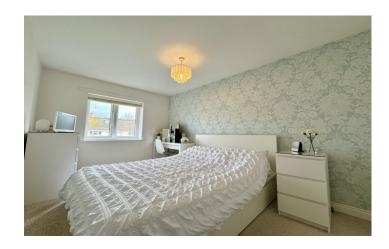

#### Bedroom One 3.96m x 2.62m

Double glazed window to the front, built-in wardrobes and radiator.