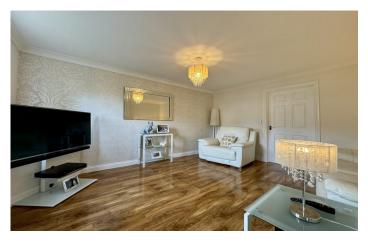

## Lounge 4.30m x 3.83m

Double glazed window to the front, coved ceiling, radiator and door to kitchen/diner.