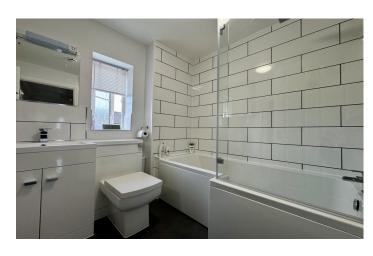

## Family Bathroom 2.01m x 2.14m

A recently fitted bathroom comprising of p-shape bath with shower over, wash hand basin with vanity unit, w.c, wall mounted towel rail, double glazed window to the rear and part tiled walls.