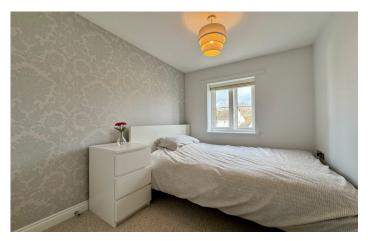

# Bedroom Two 4.04m x 2.62m

Double glazed window to the rear and radiator.

# Bedroom Three 2.89m x 2.16m

Double glazed window to the front, radiator and storage cupboard.