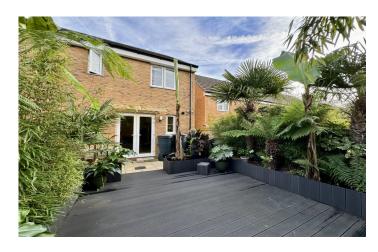

# **Outside**

There is a mature garden offering a variety of mature shrubs and flowers, being mainly laid to decking with path leading to the shed and rear gate offering access to the parking.

# **Parking**

There are two parking spaces to the rear.