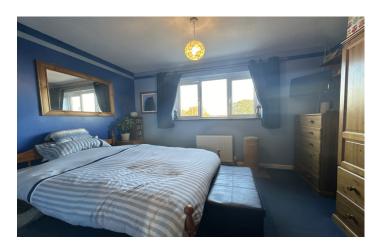

#### **Bedroom One**

Double glazed window to the rear and radiator.

#### **Bedroom Two**

Double glazed window to the front, radiator and over stairs storage cupboard.