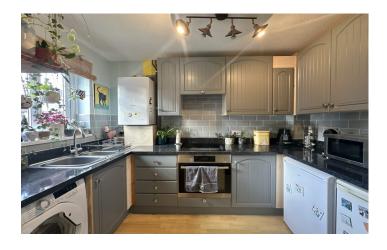

#### Kitchen

Comprising of a range of wall, base and drawer units, work surfacing with inset sink/drainer, integrated electric oven, integrated electric hob with cookerhood over, space for under counter fridge and freezer, space and plumbing for washing machine, central heating boiler and double glazed window to the front.