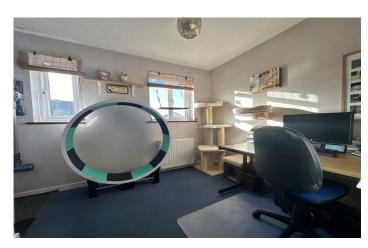

#### **Bedroom Two**

Double glazed window to the front, radiator and over stairs storage cupboard.