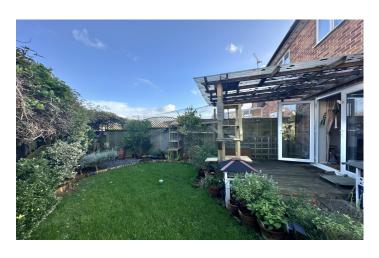

#### Rear Garden

The property benefits from a particularly generous corner position. The rear garden being majority laid to lawn with planted borders, patio area with sheltered lean-to/pergola over and gated side access.