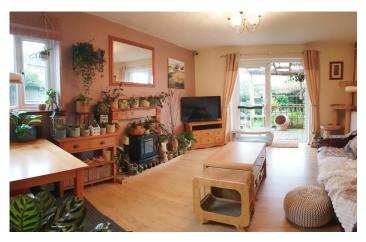

#### Lounge/Diner

With double glazed window to the side, double glazed patio doors opening to the rear garden and radiator.