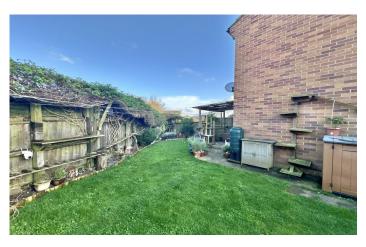

#### Rear Garden

The property benefits from a particularly generous corner position. The rear garden being majority laid to lawn with planted borders, patio area with sheltered lean-to/pergola over and gated side access.