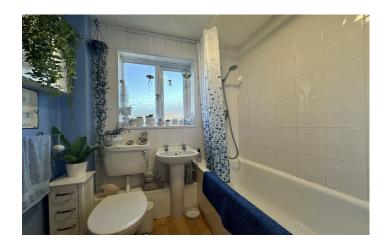

#### Bathroom

Suite comprising of bath with mixer shower over, wash hand basin, w.c, tiling, radiator and window to the side.