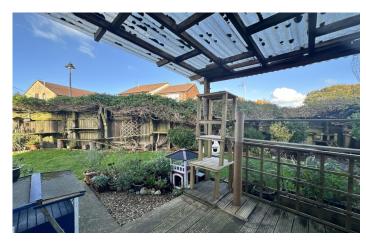

#### Rear Garden

The property benefits from a particularly generous corner position. The rear garden being majority laid to lawn with planted borders, patio area with sheltered lean-to/pergola over and gated side access.