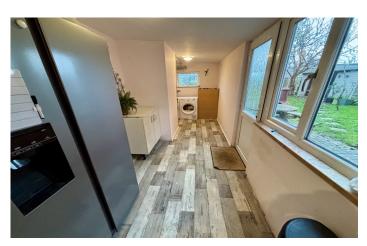

**Utility Area** 5.12m x 2.03m – maximum measurements Double glazed windows to the side and rear, double glazed door to the side, space for American style fridge freezer, radiator, space and plumbing for washing machine, space for dryer, oil-fuelled central heating boiler and w.c.