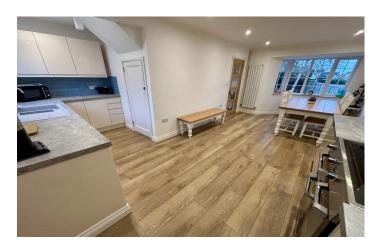

Comprising of a range of wall, base and drawer units, work surfacing with one and a half bowl sink drainer, double glazed windows to the front and rear, radiator, electric Range style cooker with induction hob and extractor over, integrated slimline dishwasher and under stairs cupboard.

**Utility Area** 5.12m x 2.03m – maximum measurements Double glazed windows to the side and rear, double glazed door to the side, space for American style fridge freezer, radiator, space and plumbing for washing machine, space for dryer, oil-fuelled central heating boiler and w.c.