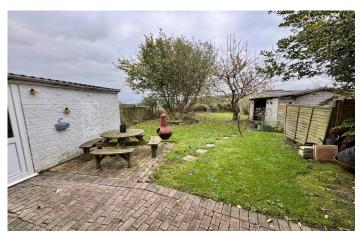

#### **Rear Garden**

The rear garden is largely laid to lawn with mature trees, patio seating area with planted borders, outside tap, power, wooden shed, and oil tank.