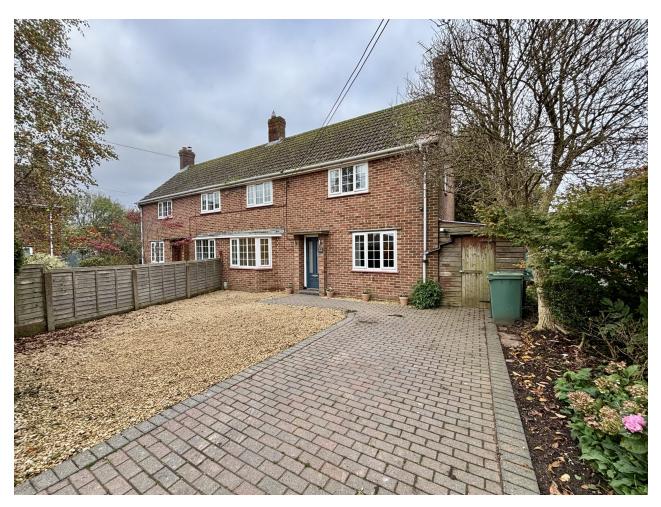

# 32, Little Sammons, Chilthorne Domer, Yeovil, Somerset BA22 8RB

### £270,000

Towers Wills are delighted to bring to market this well-presented semidetached home situated in the popular village of Chilthorne Domer on the outskirts of Yeovil. The property has been extensively refurbished by the current owners and briefly comprises of; dual aspect lounge with log burner, modern kitchen/diner, utility with downstairs WC, three bedrooms and shower room. Outside, ample driveway parking to the front and a good-sized rear garden. Selling with no onward chain, this is one not to miss!

#### **Front Garden**

To the front of the property is a block paved drive and gravel parking areas, planted beds and door to the lean-to at the side of the property.