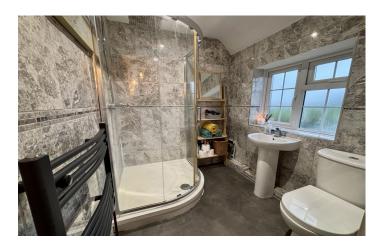

#### Shower Room

Comprising shower cubicle, wash hand basin, w.c, double glazed window to the rear and heated towel rail.

**Bedroom One** 3.55m x 4.56m – maximum measurements Double glazed windows to the front and side and radiator.