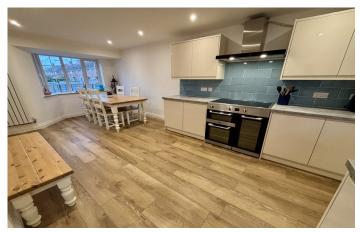

#### **Entrance Hall**

Double glazed door to the front and radiator.

**Lounge** 5.36m x 3.12m – maximum measurements Double glazed windows to the front and rear, radiator and log burner.

**Kitchen/Diner** 5.99m x 4.71m – maximum measurements (L-shape room)

Comprising of a range of wall, base and drawer units, work surfacing with one and a half bowl sink drainer, double glazed windows to the front and rear, radiator, electric Range style cooker with induction hob and extractor over, integrated slimline dishwasher and under stairs cupboard.