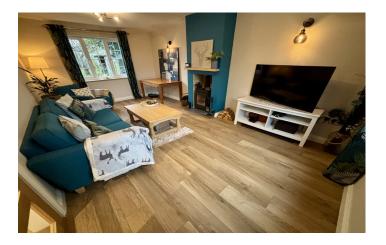

#### **Entrance Hall**

Double glazed door to the front and radiator.

**Lounge** 5.36m x 3.12m – maximum measurements Double glazed windows to the front and rear, radiator and log burner.

**Kitchen/Diner** 5.99m x 4.71m – maximum measurements (L-shape room)