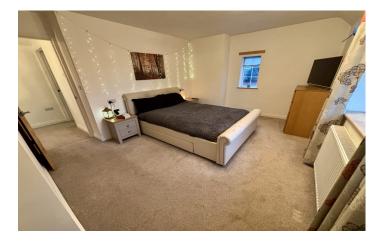

#### Shower Room

Comprising shower cubicle, wash hand basin, w.c, double glazed window to the rear and heated towel rail.

**Bedroom One** 3.55m x 4.56m – maximum measurements Double glazed windows to the front and side and radiator.

**Bedroom Two** 3.52m x 2.93m plus alcove – maximum measurements Double glazed window to the front, radiator and airing cupboard which includes water tank.

**Bedroom Three** 2.14m x 3.12m – maximum measurements Double glazed window to the rear, radiator and built-in wardrobe.