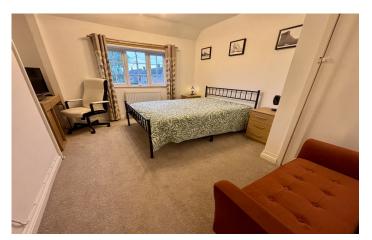

#### Shower Room

Comprising shower cubicle, wash hand basin, w.c, double glazed window to the rear and heated towel rail.

**Bedroom One** 3.55m x 4.56m – maximum measurements Double glazed windows to the front and side and radiator.

**Bedroom Two** 3.52m x 2.93m plus alcove – maximum measurements Double glazed window to the front, radiator and airing cupboard which includes water tank.

**Bedroom Three** 2.14m x 3.12m – maximum measurements Double glazed window to the rear, radiator and built-in wardrobe.