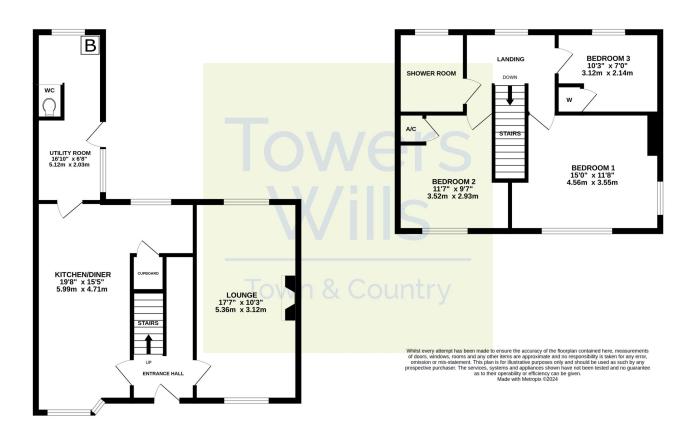

## Floor Plan

GROUND FLOOR

1ST FLOOR

Please Note No tests have been undertaken of any of the services and any intending purchasers should satisfy themselves in this regard. Towers Wills Ltd for themselves and for the vendor of this property whose agents they are, give notice that, (i) these particulars do not constitute any part of an offer or contract, (ii) all statements contained within these particulars are made without responsibility on the part of Towers Wills or the vendor, (iii) whilst made in good faith, none of the statements contained within these particulars are to be relied upon as a statement of representation or fact, (iv) any intending purchaser must satisfy him/herself by inspection or otherwise as to the correctness of each of the statements contained within these particulars, (v) the vendor does not make or give either Towers Wills or any person in their employment any authority to make or give representation or warranty whatsoever in relation to this property.

#### **Entrance Hall**

Double glazed door to the front and radiator.

**Lounge** 5.36m x 3.12m – maximum measurements Double glazed windows to the front and rear, radiator and log burner.

**Kitchen/Diner** 5.99m x 4.71m – maximum measurements (L-shape room)

Comprising of a range of wall, base and drawer units, work surfacing with one and a half bowl sink drainer, double glazed windows to the front and rear, radiator, electric Range style cooker with induction hob and extractor over, integrated slimline dishwasher and under stairs cupboard.

**Utility Area** 5.12m x 2.03m – maximum measurements Double glazed windows to the side and rear, double glazed door to the side, space for American style fridge freezer, radiator, space and plumbing for washing machine, space for dryer, oil-fuelled central heating boiler and w.c.

#### Shower Room

Comprising shower cubicle, wash hand basin, w.c, double glazed window to the rear and heated towel rail.

**Bedroom One** 3.55m x 4.56m – maximum measurements Double glazed windows to the front and side and radiator.

**Bedroom Two** 3.52m x 2.93m plus alcove – maximum measurements Double glazed window to the front, radiator and airing cupboard which includes water tank.

**Bedroom Three** 2.14m x 3.12m – maximum measurements Double glazed window to the rear, radiator and built-in wardrobe.