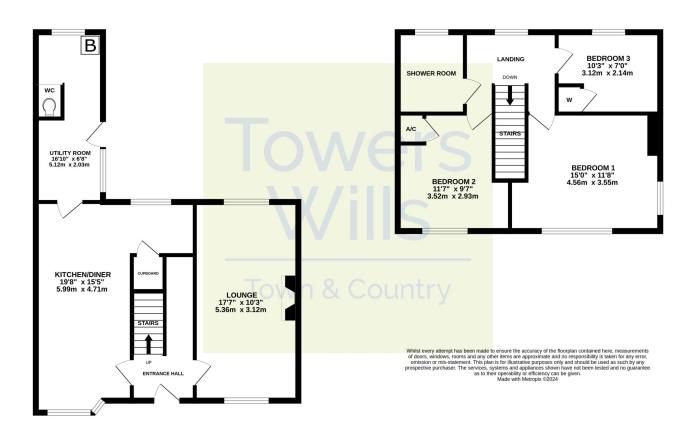

#### **Entrance Hall**

Double glazed door to the front and radiator.

**Lounge** 5.36m x 3.12m – maximum measurements Double glazed windows to the front and rear, radiator and log burner.

**Kitchen/Diner** 5.99m x 4.71m – maximum measurements (L-shape room)

Comprising of a range of wall, base and drawer units, work surfacing with one and a half bowl sink drainer, double glazed windows to the front and rear, radiator, electric Range style cooker with induction hob and extractor over, integrated slimline dishwasher and under stairs cupboard.

**Utility Area** 5.12m x 2.03m – maximum measurements Double glazed windows to the side and rear, double glazed door to the side, space for American style fridge freezer, radiator, space and plumbing for washing machine, space for dryer, oil-fuelled central heating boiler and w.c.

#### **First Floor Landing**

Includes loft hatch and double glazed window to the rear.

#### Shower Room

Comprising shower cubicle, wash hand basin, w.c, double glazed window to the rear and heated towel rail.

**Bedroom One** 3.55m x 4.56m – maximum measurements Double glazed windows to the front and side and radiator.

**Bedroom Two** 3.52m x 2.93m plus alcove – maximum measurements Double glazed window to the front, radiator and airing cupboard which includes water tank.

**Bedroom Three** 2.14m x 3.12m – maximum measurements Double glazed window to the rear, radiator and built-in wardrobe.

## Floor Plan

GROUND FLOOR

1ST FLOOR

Please Note No tests have been undertaken of any of the services and any intending purchasers should satisfy themselves in this regard. Towers Wills Ltd for themselves and for the vendor of this property whose agents they are, give notice that, (i) these particulars do not constitute any part of an offer or contract, (ii) all statements contained within these particulars are made without responsibility on the part of Towers Wills or the vendor, (iii) whilst made in good faith, none of the statements contained within these particulars are to be relied upon as a statement of representation or fact, (iv) any intending purchaser must satisfy him/herself by inspection or otherwise as to the correctness of each of the statements contained within these particulars, (v) the vendor does not make or give either Towers Wills or any person in their employment any authority to make or give representation or warranty whatsoever in relation to this property.