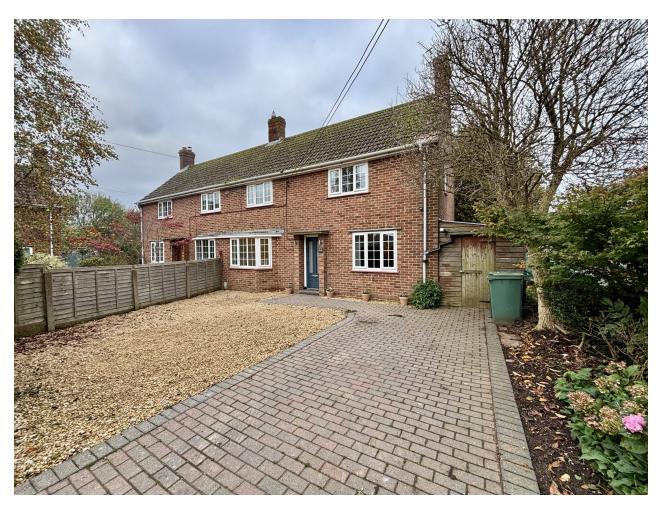

# 32, Little Sammons, Chilthorne Domer, Yeovil, Somerset BA22 8RB

### £265,000

Towers Wills are delighted to bring to market this well-presented semidetached home situated in the popular village of Chilthorne Domer on the outskirts of Yeovil. The property has been extensively refurbished by the current owners and briefly comprises of; dual aspect lounge with log burner, modern kitchen/diner, utility with downstairs WC, three bedrooms and shower room. Outside, ample driveway parking to the front and a good-sized rear garden. Selling with no onward chain, this is one not to miss!

#### **Front Garden**

To the front of the property is a block paved drive and gravel parking areas, planted beds and door to the lean-to at the side of the property.