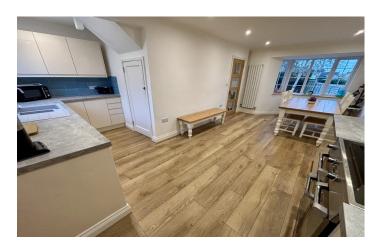

#### **Entrance Hall**

Double glazed door to the front and radiator.

**Lounge** 5.36m x 3.12m – maximum measurements Double glazed windows to the front and rear, radiator and log burner.

**Kitchen/Diner** 5.99m x 4.71m – maximum measurements (L-shape room)

Comprising of a range of wall, base and drawer units, work surfacing with one and a half bowl sink drainer, double glazed windows to the front and rear, radiator, electric Range style cooker with induction hob and extractor over, integrated slimline dishwasher and under stairs cupboard.