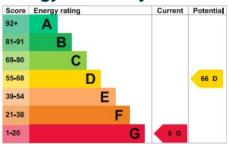

7m

White suite comprising of bath with electric shower over, wash hand basin, w.c, tiled walls, wall mounted heated towel rail, airing cupboard and double glazed window to the rear.

#### Loft Room 3.75m x 3.91m

Double glazed window to the rear, fitted wardrobes and eaves storage space.

#### **Rear Garden**

There is a large rear garden being mainly laid to lawn with patio area, two sheds (one offering power connected) and outside tap.

#### **Agents Notes**

There is a right-of-way across the rear garden.

## **Key Features**

- Period Property
- Two Double Bedrooms
- Loft Room
- Good Size Rear Garden
- NO ONWARD CHAIN

## **Contact Us**

Towers Wills Estate Agents - Yeovil 114, Hendford Hill Yeovil Somerset BA202RF T: 01935 577032 E: info@towerswills.co.uk

### **Energy Efficiency**



















## Floor Plan

GROUND FLOOR

1ST FLOOR

2ND FLOOR



wmist every attempt has been made to ensure the accuracy of the floorplan contained here, measurements of doors, windows, somes and any other litens are approximate and no responsibility is taken for any error, omission or mis-statement. This plan is for illustrative purposes only and should be used as such by any rospective purchaser. The services, systems and appliances shown have not been tested and no guarantee as to their operability or efficiency can be given. Made with Netropix C2024.

Please Note No tests have been undertaken of any of the services and any intending purchasers should satisfy themselves in this regard. Towers Wills Ltd for themselves and for the vendor of this property whose agents they are, give