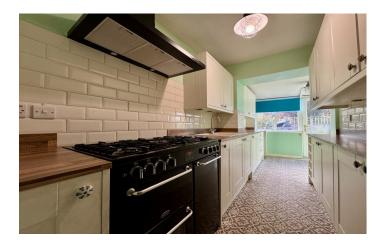

#### Kitchen 2.64m x 1.68m

Comprising of a range of wall, base and drawer units, wooden work surfacing with sink/drainer, space for fridge freezer, five ring gas hob with cookerhood over and space and plumbing for dishwasher.

#### Breakfast Area 3.33m x 2.03m

Two double glazed windows to the rear, double glazed door leading to the rear and door to downstairs w.c.