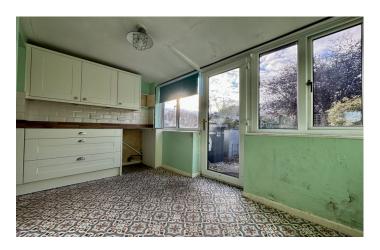

#### Kitchen 2.64m x 1.68m

Comprising of a range of wall, base and drawer units, wooden work surfacing with sink/drainer, space for fridge freezer, five ring gas hob with cookerhood over and space and plumbing for dishwasher.

#### Breakfast Area 3.33m x 2.03m

Two double glazed windows to the rear, double glazed door leading to the rear and door to downstairs w.c.