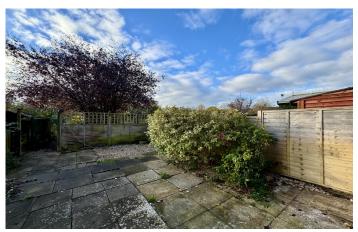

#### **Rear Garden**

There is a large rear garden being mainly laid to lawn with patio area, two sheds (one offering power connected) and outside tap.