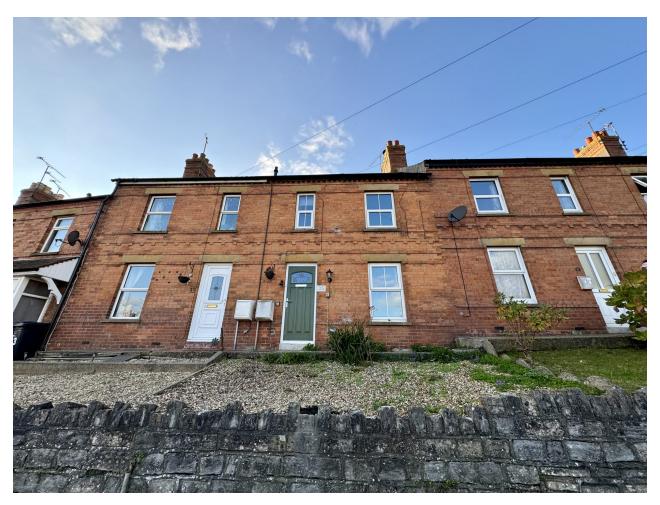

# 35, Larkhill Road, Yeovil, Somerset BA21 3HE £170,000

Towers Wills are pleased to bring to the market this period, two double bedroom house with loft room. The property briefly comprises; entrance hall, lounge/diner, kitchen/breakfast room, downstairs w.c, two double bedrooms, family bathroom, additional loft room with eave storage space and a good sized enclosed rear garden. The property is situated in a popular area of Yeovil, close to many local amenities, shops and schools.