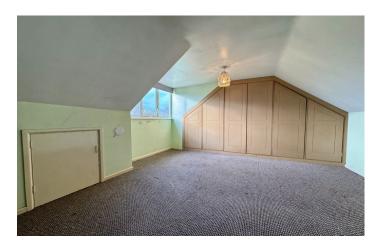

#### Loft Room 3.75m x 3.91m

Double glazed window to the rear, fitted wardrobes and eaves storage space.