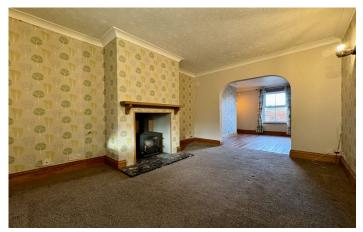

#### **Entrance Hall**

Double glazed door to the front, stairs to the first floor and under stairs cupboard.

**Lounge** 3.19m x 3.13m Double glazed window to the front, radiator and coved ceiling.

**Dining Room** 3.71m x 2.94m Double glazed window to the rear, feature fireplace and coved ceiling.