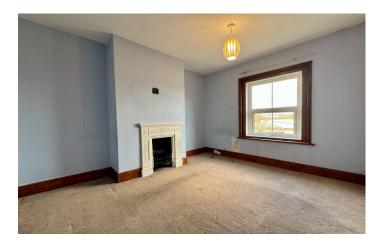

#### **Bedroom One** 3.69m x 2.85m

Double glazed window to the rear, electric wall mounted radiator, coved ceiling and feature fireplace.

#### Bedroom Two 3.20m x 2.73m

Double glazed window to the front, feature fireplace and wall mounted electric radiator.