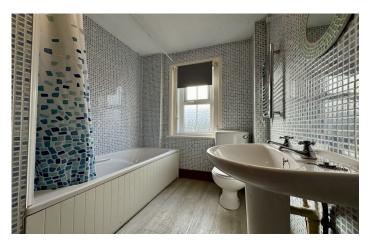

#### Family Bathroom 2.65m x 1.87m

White suite comprising of bath with electric shower over, wash hand basin, w.c, tiled walls, wall mounted heated towel rail, airing cupboard and double glazed window to the rear.