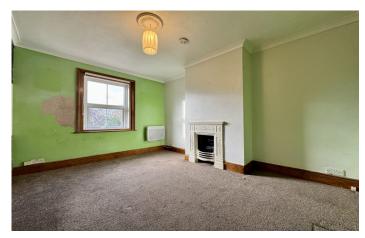

#### **Bedroom One** 3.69m x 2.85m

Double glazed window to the rear, electric wall mounted radiator, coved ceiling and feature fireplace.

#### Bedroom Two 3.20m x 2.73m

Double glazed window to the front, feature fireplace and wall mounted electric radiator.