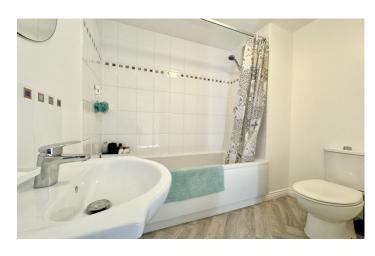

#### **Bathroom**

White panel bath with shower over, w.c, wash hand basin with vanity unit, wall mounted heated towel rail, partly tiled, laminate flooring and extractor fan.

#### **En-suite** 3.05m x 1.59m

Modern fitted suite comprising; walk in double shower, w.c, wash hand basin with vanity unit, wall mounted heated towel rail and double glazed skylight to rear.