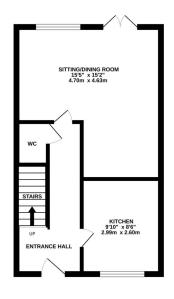

#### **Entrance Hall**

Double glazed door to front, stairs to first floor, doors to ground floor accommodation and radiator.

#### Cloakroom

Comprising w.c, wash hand basin, radiator and extractor fan.

#### **Kitchen** 2.99m x 2.60m

Contemporary style kitchen with a range of wall, base, draw units, oak work surfaces, integrated oven with induction hob and cooker hood over, Belfast sink with mixer tap, plumbing and space for a washing machine, space for a fridge/freeze, double glazed window to front and under cupboard lighting.

#### Lounge/Diner Area 4.70m x 4.63m - L shape room

Double glazed window to the rear, double glazed patio doors to the garden and radiator.