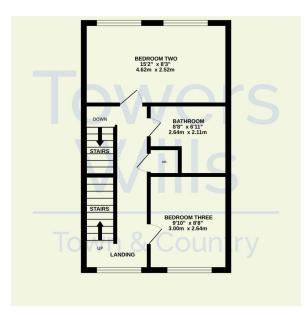

#### **First Floor Landing**

Double glazed window to the front, doors to first floor accommodation, airing cupboard, stairs leading second floor with master bedroom and double glazed window to front.

#### **Bedroom Two** 2.52m x 4.62m

Two double glazed windows to the rear and radiator.

#### Bedroom Three 3.00m x 2.64m

Double glazed window to the front and radiator.

#### **Bathroom**

White panel bath with shower over, w.c, wash hand basin with vanity unit, wall mounted heated towel rail, partly tiled, laminate flooring and extractor fan.