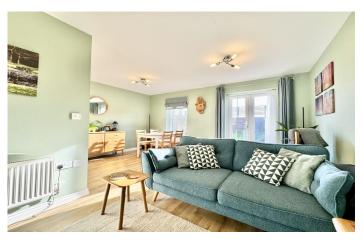

#### Lounge/Diner Area 4.70m x 4.63m - L shape room

Double glazed window to the rear, double glazed patio doors to the garden and radiator.