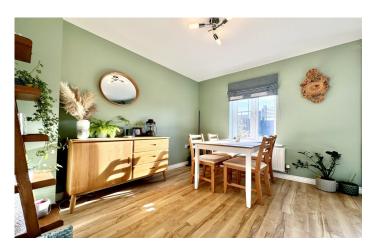

#### Lounge/Diner Area 4.70m x 4.63m - L shape room

Double glazed window to the rear, double glazed patio doors to the garden and radiator.