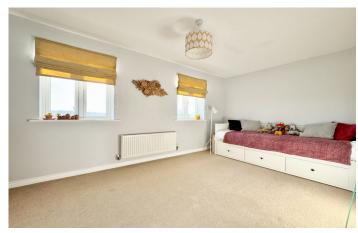

#### **Bedroom Two** 2.52m x 4.62m

Two double glazed windows to the rear and radiator.

#### Bedroom Three 3.00m x 2.64m

Double glazed window to the front and radiator.