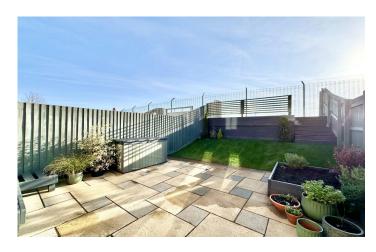

#### **Rear Garden**

To the rear the garden is mainly laid to lawn, patio area abutting the house and raised decking area to the rear.