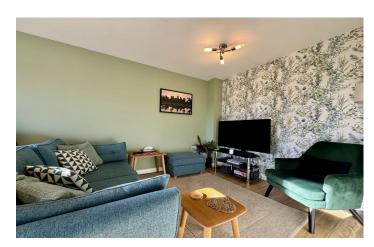

#### Lounge/Diner Area 4.70m x 4.63m - L shape room

Double glazed window to the rear, double glazed patio doors to the garden and radiator.