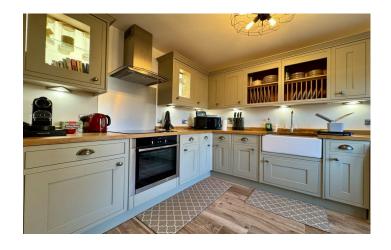

#### **Kitchen** 2.99m x 2.60m

Contemporary style kitchen with a range of wall, base, draw units, oak work surfaces, integrated oven with induction hob and cooker hood over, Belfast sink with mixer tap, plumbing and space for a washing machine, space for a fridge/freeze, double glazed window to front and under cupboard lighting.