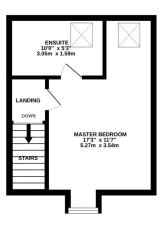

#### **Second Floor Landing**

#### Bedroom One 5.27m x 3.54m

Double glazed window to front, rear aspect double glazed skylight to rear, loft hatch and door to en-suite.

#### **En-suite** 3.05m x 1.59m

Modern fitted suite comprising; walk in double shower, w.c, wash hand basin with vanity unit, wall mounted heated towel rail and double glazed skylight to rear.