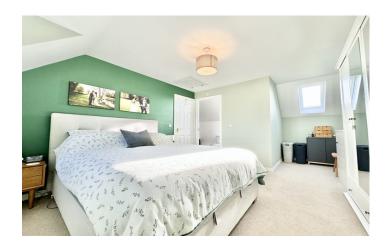

#### Bedroom One 5.27m x 3.54m

Double glazed window to front, rear aspect double glazed skylight to rear, loft hatch and door to en-suite.