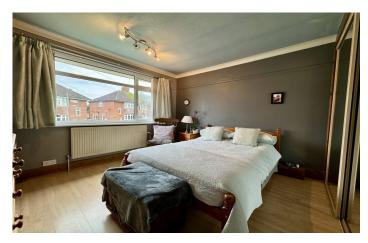

#### **Bedroom One** 3.85m x 3.44m

Double glazed window to the front, laminate flooring, coving ceiling, radiator and fitted wardrobes.

#### Bedroom Two 3.76m x 3.43m

Double glazed window to the front, laminate flooring, coving ceiling and radiator.