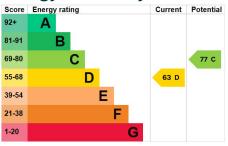

radiator.

#### Loft Room 3.16m x 6.15m

Double glazed skylight to the front, eaves storage space, fitted storage and shower cubicle with electric shower over.

#### Garage 6.07m x 2.80m

With 'up and over' door, window to the rear, work bench, power, light and personal door.

#### **Rear Garden**

The rear garden is mainly laid to lawn with a decking area abutting the rear of the property and side gate leading to the front.

#### **Driveway**

There is driveway parking to the front.

### **Key Features**

- Semi Detached Bungalow
- Two Bedrooms plus
  Loft Room
- Enclosed Rear Garden
- Garage & Driveway
- NO ONWARD CHAIN

## **Contact Us**

Towers Wills Estate Agents - Yeovil 114, Hendford Hill Yeovil Somerset BA202RF T: 01935 577032 E: info@towerswills.co.uk

#### **Energy Efficiency**



















## Floor Plan

GROUND FLOOR

1ST FLOOR



Whils every attempt has been made to ensure the accuracy of the floorplan contained here, measurements of doors, windows, rooms and any other items are approximate and no responsibility is taken for any error, omission or mis-statement. This plan is for illustrative purposes only and should be used as such by any prospective purchaser. The services, systems and applances shown have not been tested and no guarantee as to their operability or efficiency can be given. Made with Metropik ©2024

Please Note No tests have been undertaken of any of the services and any intending purchasers should satisfy themselves in this regard. Towers Wills Ltd for themselves and for the vendor of this property whose agents they are, give notice that,