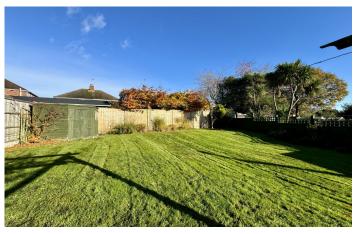

#### **Rear Garden**

The rear garden is mainly laid to lawn with a decking area abutting the rear of the property and side gate leading to the front.