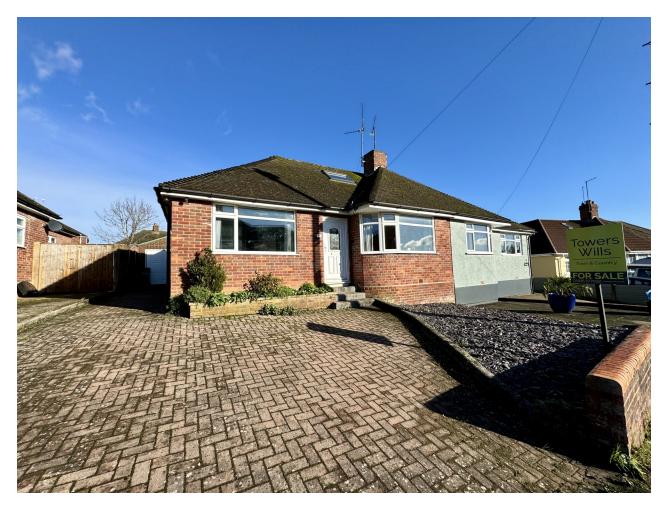

# 52, Westbourne Grove, Yeovil, Somerset BA20 2DQ Offers Over £300,000

Towers Wills are pleased to offer to market this wonderful and spacious two bedroom plus loft room, semi-detached bungalow, situated in a quiet-cul-de sac in a sought after residential position in West Yeovil. The property briefly comprising; entrance hall, lounge/diner, kitchen, office, utility area, separate w.c, two double bedrooms, loft room, family bathroom, enclosed rear garden, garage and driveway for multiple cars. The property also benefits from NO FORWARD CHAIN.

### **Key Features**

- Semi Detached Bungalow
- Two Bedrooms plus
  Loft Room
- Enclosed Rear Garden
- Garage & Driveway
- NO ONWARD CHAIN