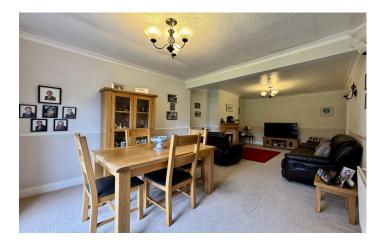

#### Lounge/Diner 7.33m x 4.42m

Double glazed patio doors to the garden, feature fireplace, door to kitchen, coved ceiling and radiator.