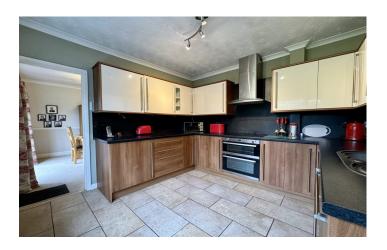

#### Kitchen 3.29m x 3.06m

Comprising of a range of wall, base and drawer units, work surfacing with stainless steel sink/drainer, integrated oven, four ring electric hob with cookerhood over, integrated dishwasher, tiled floor, double glazed window to the rear and radiator.