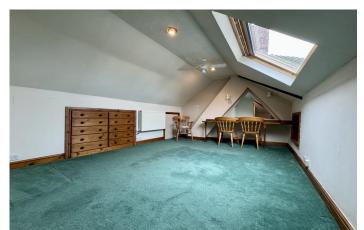

#### Loft Room 3.16m x 6.15m

Double glazed skylight to the front, eaves storage space, fitted storage and shower cubicle with electric shower over.