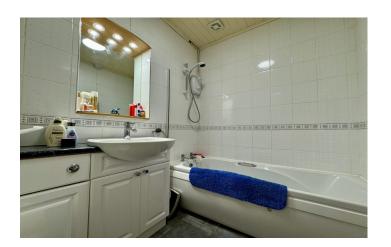

#### Family Bathroom 1.67m x 2.14m

Suite comprising of white panel bath with shower over, wash hand basin with vanity unit, w.c, tiled floor, tiled walls, wall mounted heated towel rail and extractor fan.