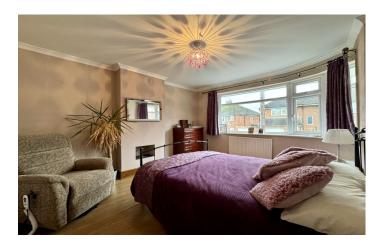

#### **Bedroom One** 3.85m x 3.44m

Double glazed window to the front, laminate flooring, coving ceiling, radiator and fitted wardrobes.

#### Bedroom Two 3.76m x 3.43m

Double glazed window to the front, laminate flooring, coving ceiling and radiator.