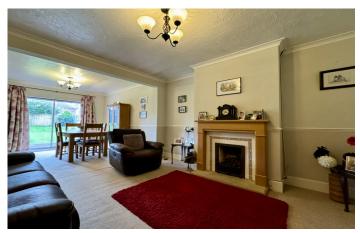

#### Lounge/Diner 7.33m x 4.42m

Double glazed patio doors to the garden, feature fireplace, door to kitchen, coved ceiling and radiator.