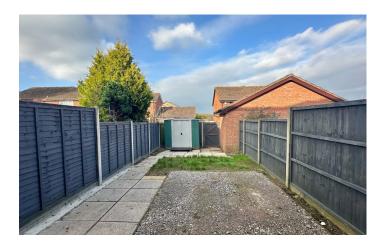

#### **Rear Garden**

The rear garden is partially laid to lawn and hardstanding with gated rear access.

#### Garage

Situated to the rear with 'up and over' door and eaves storage.