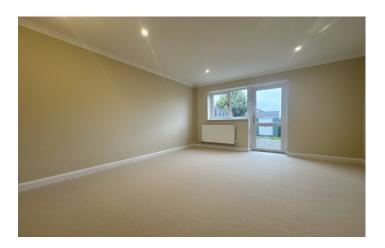

#### Lounge/Diner

A spacious open plan lounge/diner with double glazed window and door to the rear, radiator and under stairs storage cupboard.

#### Bedroom One

Double glazed window to the rear and radiator.