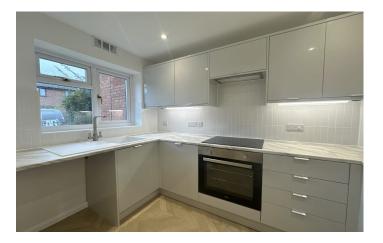

#### **Kitchen**

A newly fitted kitchen comprising of a range of wall, base and drawer units, work surfacing with inset sink/drainer and brushed stainless steel mixer tap, integrated electric cooker, integrated electric hob with cookerhood over, space and plumbing for washing machine, space for fridge/freezer, tiling to splash prone areas, under cupboard lighting, recess ceiling spotlights and double glazed window to the front.