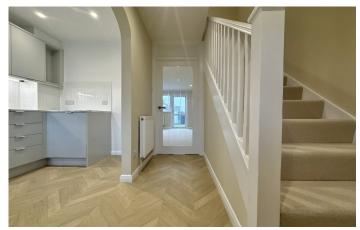

#### **Entrance Hallway**

Double glazed door to the front, stairs to the first floor, radiator, glazed door to the sitting room and archway to the kitchen.

#### **First Floor Landing**

With stairs from reception hallway.