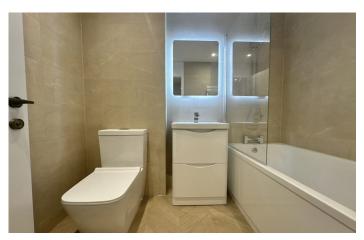

#### Bathroom

A newly fitted bathroom suite comprising of bath with shower over, wash hand basin with vanity unit under, w.c, LED mirror, tiled walls and extractor fan.