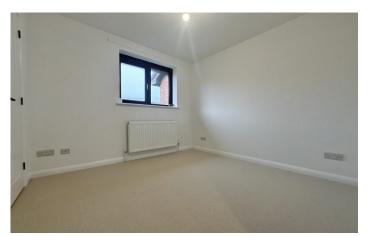

#### **Bedroom Two**

Double glazed window to the front, radiator and storage cupboard housing the newly fitted central heating combination boiler and updated electrical consumer unit.