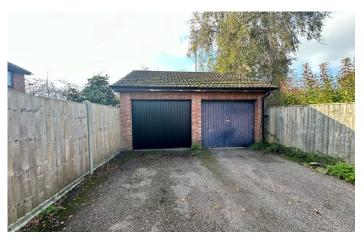

#### Garage

Situated to the rear with 'up and over' door and eaves storage.

#### Parking

There is a parking space in front of the garage.