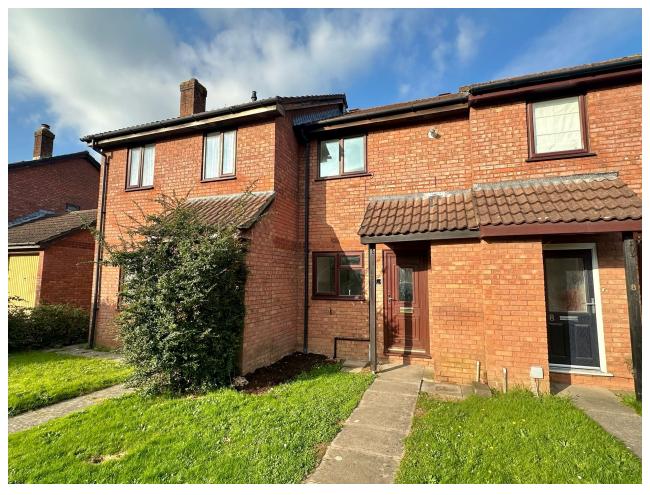

# 7, Foxcote, Yeovil, Somerset BA20 2SW £200,000

Towers Wills welcome to the market this completely re-furbished, stunning two bedroom property, situated in a sought-after quiet cul-de-sac position within Sampsons Wood. The property briefly comprises; reception hallway, newly fitted kitchen, lounge/diner, two double bedrooms, newly fitted bathroom, allocated parking and garage. NO ONWARD CHAIN. Ideal first time buy/ buy to let and being within walking distance of Leonardo Helicopters.

#### **Front Garden**

To the front of the property is an area of front garden and path leading to the entrance, outside tap and bin store.