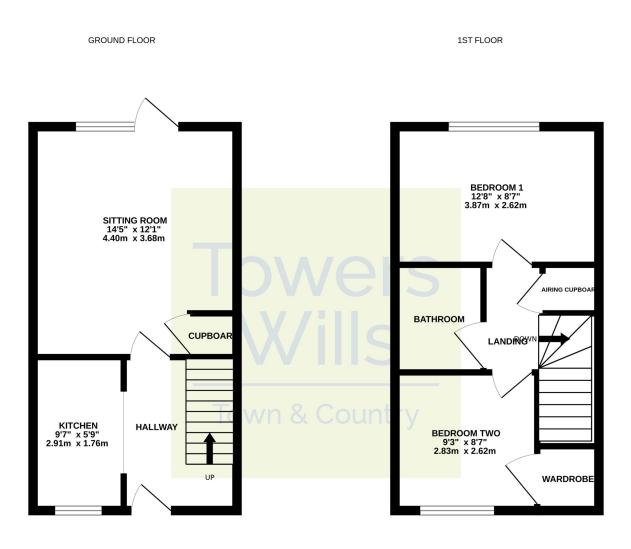

#### **Entrance Hallway**

Double glazed door to the front, stairs to the first floor, radiator, glazed door to the sitting room and archway to the kitchen.

#### **Kitchen**

A newly fitted kitchen comprising of a range of wall, base and drawer units, work surfacing with inset sink/drainer and brushed stainless steel mixer tap, integrated electric cooker, integrated electric hob with cookerhood over, space and plumbing for washing machine, space for fridge/freezer, tiling to splash prone areas, under cupboard lighting, recess ceiling spotlights and double glazed window to the front.

#### Lounge/Diner

A spacious open plan lounge/diner with double glazed window and door to the rear, radiator and under stairs storage cupboard.

#### **First Floor Landing**

With stairs from reception hallway.

#### Bedroom One

Double glazed window to the rear and radiator.

#### **Bedroom Two**

Double glazed window to the front, radiator and storage cupboard housing the newly fitted central heating combination boiler and updated electrical consumer unit.

#### Bathroom

A newly fitted bathroom suite comprising of bath with shower over, wash hand basin with vanity unit under, w.c, LED mirror, tiled walls and extractor fan.

## Floor Plan

vimise very autentip has been induce to ensure use accuracy on the floorplant contained inter, measurements of doors, windows, nooms and any other items are approximate and no responsibility is taken for any error, omission or mis-statement. This plan is for illustrative purposes only and should be used as such by any prospective purchaser. The services, systems and applicances shown have not been tested and no guarantee as to their operability or efficiency can be given. Made with Netropix Ca204