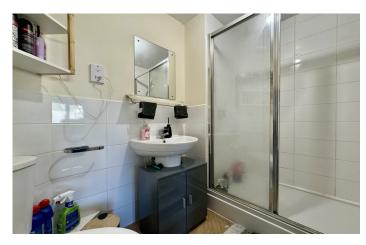

#### **Bathroom**

Suite comprising bath with shower over, W/C, wash hand basin with vanity unit, double glazed window to side, heated towel rail, extractor fan and shaver point.