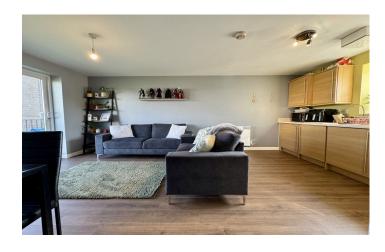

## Open Plan Kitchen/Lounge 4.49m x 5.86m

Double glazed patio doors leading to the balcony at the front of the property, radiator and double-glazed window to the rear.