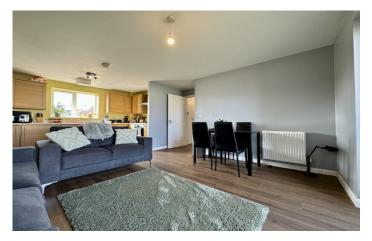

## Open Plan Kitchen/Lounge 4.49m x 5.86m

Double glazed patio doors leading to the balcony at the front of the property, radiator and double-glazed window to the rear.