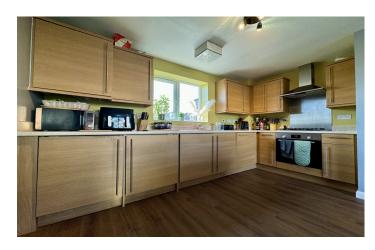

#### Kitchen Area

Comprising of a range of wall, base and drawer units, work surfacing with stainless steel one bowl sink drainer, integrated gas hob with cooker hood over, integrated electric oven, radiator, extractor fan, integrated dishwasher, integrated fridge, integrated freezer, integrated washer/dryer and gas central heating boiler.