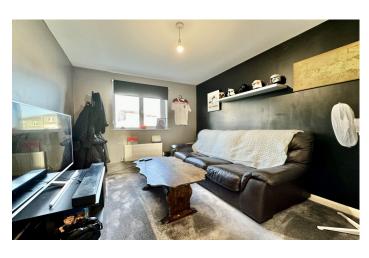

## Open Plan Kitchen/Lounge 4.49m x 5.86m

Double glazed patio doors leading to the balcony at the front of the property, radiator and double-glazed window to the rear.