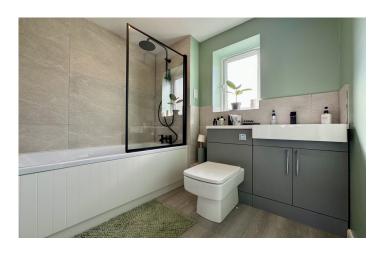

#### **Bathroom**

Suite comprising bath with shower over, W/C, wash hand basin with vanity unit, double glazed window to side, heated towel rail, extractor fan and shaver point.