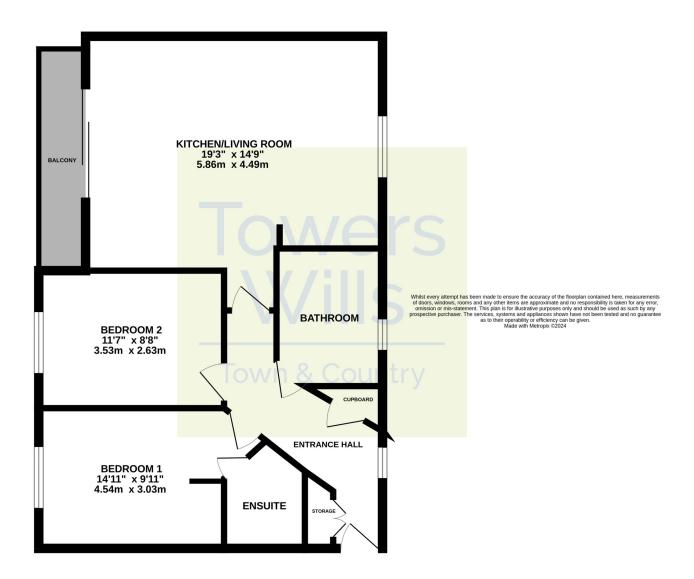

#### **Entrance Hall**

Double glazed window to the rear, door to communal hallway, radiator, intercom and two storage cupboards.

## Open Plan Kitchen/Lounge 4.49m x 5.86m

Double glazed patio doors leading to the balcony at the front of the property, radiator and double-glazed window to the rear.

#### Kitchen Area

Comprising of a range of wall, base and drawer units, work surfacing with stainless steel one bowl sink drainer, integrated gas hob with cooker hood over, integrated electric oven, radiator, extractor fan, integrated dishwasher, integrated fridge, integrated freezer, integrated washer/dryer and gas central heating boiler.

### Bedroom One 3.03 x 4.54m

Double glazed window to the front and radiator.

#### **En-suite**

Suite comprising shower cubicle, wash hand basin, W/C, heated towel rail, extractor fan and shaver point.

#### **Bedroom Two** 3.53m x 2.63m

Double glazed window to the front and radiator.

#### **Bathroom**

Suite comprising bath with shower over, W/C, wash hand basin with vanity unit, double glazed window to side, heated towel rail, extractor fan and shaver point.

#### FIRST FLOOR

Please Note No tests have been undertaken of any of the services and any intending purchasers should satisfy themselves in this regard. Towers Wills Ltd for themselves and for the vendor of this property whose agents they are, give notice that, (i) these particulars do not constitute any part of an offer or contract, (ii) all statements contained within these particulars are made without responsibility on the part of Towers Wills or the vendor, (iii) whilst made in good faith, none of the statements contained within these particulars are to be relied upon as a statement of representation or fact, (iv) any intending purchaser must satisfy him/herself by inspection or otherwise as to the correctness of each of the statements contained within these particulars, (v) the vendor does not make or give either Towers Wills or any person in their employment any authority to make or give representation or warranty whatsoever in relation to this property.