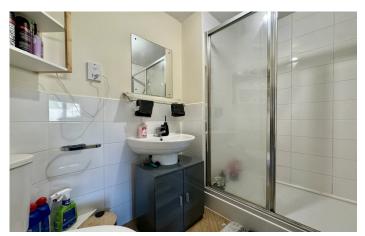

#### Bathroom

Suite comprising bath with shower over, W/C, wash hand basin with vanity unit, double glazed window to side, heated towel rail, extractor fan and shaver point.