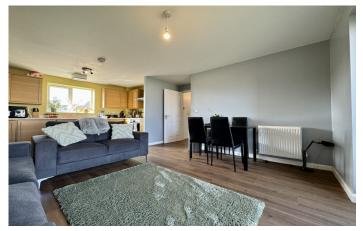

#### Open Plan Kitchen/Lounge 4.49m x 5.86m

Double glazed patio doors leading to the balcony at the front of the property, radiator and double-glazed window to the rear.