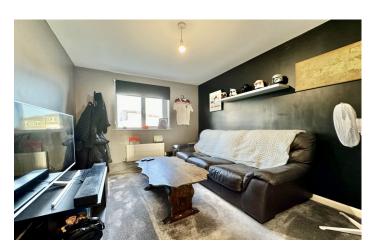

#### Open Plan Kitchen/Lounge 4.49m x 5.86m

Double glazed patio doors leading to the balcony at the front of the property, radiator and double-glazed window to the rear.

#### **Kitchen Area**

Comprising of a range of wall, base and drawer units, work surfacing with stainless steel one bowl sink drainer, integrated gas hob with cooker hood over, integrated electric oven, radiator, extractor fan, integrated dishwasher, integrated fridge, integrated freezer, integrated washer/dryer and gas central heating boiler.