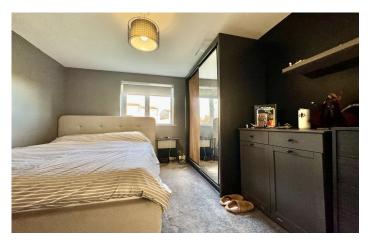

**Bedroom One** 3.03 x 4.54m Double glazed window to the front and radiator.

#### **En-suite**

Suite comprising shower cubicle, wash hand basin, W/C, heated towel rail, extractor fan and shaver point.

**Bedroom Two** 3.53m x 2.63m Double glazed window to the front and radiator.