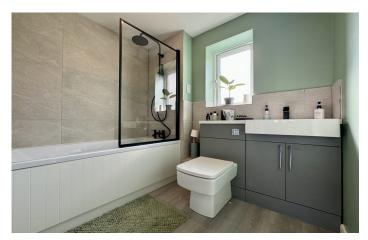

#### Bathroom

Suite comprising bath with shower over, W/C, wash hand basin with vanity unit, double glazed window to side, heated towel rail, extractor fan and shaver point.