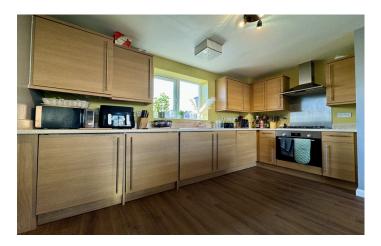

#### **Kitchen Area**

Comprising of a range of wall, base and drawer units, work surfacing with stainless steel one bowl sink drainer, integrated gas hob with cooker hood over, integrated electric oven, radiator, extractor fan, integrated dishwasher, integrated fridge, integrated freezer, integrated washer/dryer and gas central heating boiler.