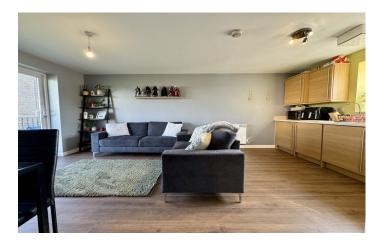

#### Open Plan Kitchen/Lounge 4.49m x 5.86m

Double glazed patio doors leading to the balcony at the front of the property, radiator and double-glazed window to the rear.