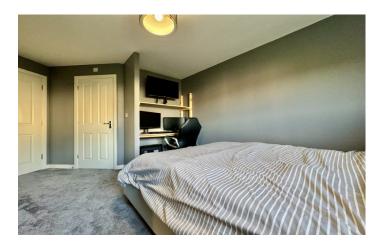

**Bedroom One** 3.03 x 4.54m Double glazed window to the front and radiator.

#### **En-suite**

Suite comprising shower cubicle, wash hand basin, W/C, heated towel rail, extractor fan and shaver point.

**Bedroom Two** 3.53m x 2.63m Double glazed window to the front and radiator.