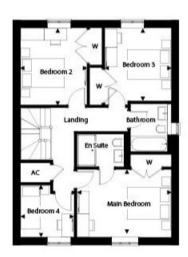

### Floor Plan

#### The Owermoigne

#### **First Floor**

| Main Bedroom | 4.34m x 3.12m | 14'3" x 10'3" |
|--------------|---------------|---------------|
| Bedroom 2    | 3.13m x 3.55m | 10'3" x 11'8" |
| Bedroom 3    | 3.06m x 3.36m | 10'0" x 11'0" |
| Bedroom 4    | 2.54m x 2.40m | 8'4" x 7'10"  |