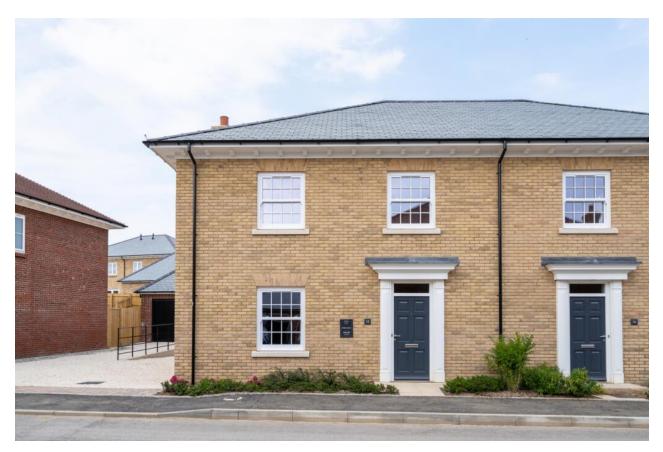

# Plot 219, Brimsmore, Yeovil, Somerset BA21 3FF £475,000

This elegant family home, with a contemporary yet timeless design, features a stunning interior expertly finished with high specification modern fittings. The Owermoigne has been designed with the dynamics of modern family living in mind, offering spacious and practical living spaces.

#### Description

This is a spacious and modern four bedroom semi-detached family home, ideal for those looking for comfort and convenience.

The property features fitted wardrobes and an en suite to the main bedroom, as well as fitted wardrobes to bedrooms 2 and 3, offering plenty of storage space. The open plan kitchen/diner is a bright and airy space, perfect for entertaining or relaxing with the family. The kitchen is equipped with integrated appliances and a breakfast bar, while the dining area has French doors leading to the rear garden. There is also a separate utility room with access to the side of the house, and a downstairs cloakroom. The living room is a generous size for entertaining family and friends.

Upstairs, there are four well-proportioned bedrooms and a family bathroom with a shower over the bath. The main bedroom also benefits from an en suite shower room. Outside, there is a single garage and a driveway providing off-road parking for two cars. The rear garden is mainly laid to lawn, with a patio area. The property is located in a soughtafter area, close to local amenities, schools and transport links.