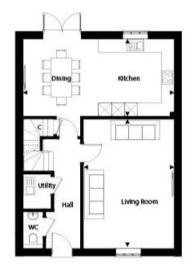

### Floor Plan

#### The Owermoigne

#### Ground Floor

| Living Room    | 4.24m x 5.94m | 13'11" x 19'6" |
|----------------|---------------|----------------|
| Kitchen/Dining | 7.01m x 3.54m | 23'0" x 11'8"  |