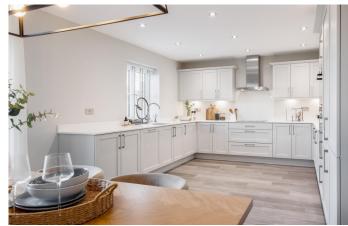

#### Description

This is a spacious and modern four bedroom semi-detached family home, ideal for those looking for comfort and convenience.

The property features fitted wardrobes and an en suite to the main bedroom, as well as fitted wardrobes to bedrooms 2 and 3, offering plenty of storage space. The open plan kitchen/diner is a bright and airy space, perfect for entertaining or relaxing with the family. The kitchen is equipped with integrated appliances and a breakfast bar, while the dining area has French doors leading to the rear garden. There is also a separate utility room with access to the side of the house, and a downstairs cloakroom. The living room is a generous size for entertaining family and friends.