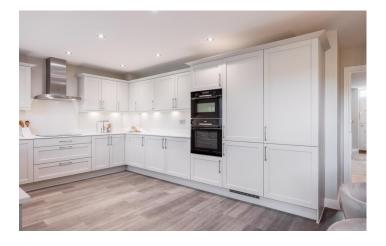

#### Description

This is a spacious and modern four bedroom semi-detached family home, ideal for those looking for comfort and convenience.

The property features fitted wardrobes and an en suite to the main bedroom, as well as fitted wardrobes to bedrooms 2 and 3, offering plenty of storage space. The open plan kitchen/diner is a bright and airy space, perfect for entertaining or relaxing with the family. The kitchen is equipped with integrated appliances and a breakfast bar, while the dining area has French doors leading to the rear garden. There is also a separate utility room with access to the side of the house, and a downstairs cloakroom. The living room is a generous size for entertaining family and friends.