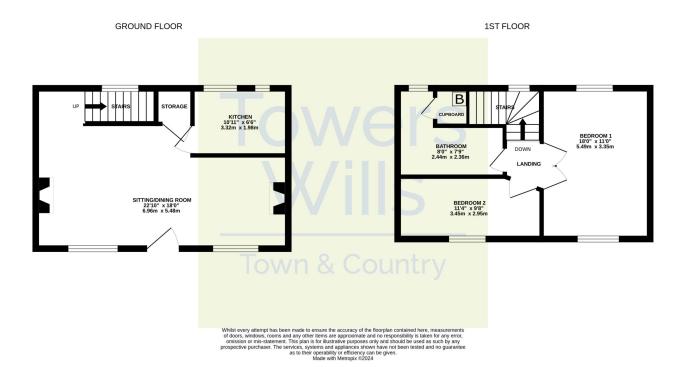

#### Lounge/Diner 5.48 x 6.96

With two double glazed windows to front, double glazed window to rear, two radiators, door leading to kitchen, solid oak flooring, stairs to first floor, understairs cupboard, feature gas fireplace and lift.

#### **Kitchen** 1.98 x 3.32

Wall, base and drawer units, stainless steel sink/drainer, freestanding gas oven with four ring gas hob and cooker hood over, tiled walls and floor, x2 double glazed windows to rear, space for washing machine, space for under counter fridge/freezer, radiator and spotlights.

#### **First Floor Landing**

Door to first floor accommodation, loft hatch and double-glazed window to rear.

#### **Bedroom One** 5.49 x 3.35

Double glazed window to front, double glazed window to rear, radiator, lift access point and potential for third bedroom.

#### **Bedroom Two** 2.95 x 3.45

Double glazed window to front and radiator.

#### **Bathroom** 2.36 x 2.44

Freestanding shower, wash hand basin with vanity unit, high level W.C, tiled walls, wall-mounted heated towel rail, airing cupboard with boiler and double-glazed window to rear.

### Floor Plan

Please Note No tests have been undertaken of any of the services and any intending purchasers should satisfy themselves in this regard. Towers Wills Ltd for themselves and for the vendor of this property whose agents they are, give notice that, (i) these particulars do not constitute any part of an offer or contract, (ii) all statements contained within these particulars are made without responsibility on the part of Towers Wills or the vendor, (iii) whilst made in good faith, none of the statements contained within these particulars are to be relied upon as a statement of representation or fact, (iv) any intending purchaser must satisfy him/herself by inspection or otherwise as to the correctness of each of the statements contained within these particulars, (v) the vendor does not make or give either Towers Wills or any person in their employment any authority to make or give representation or warranty whatsoever in relation to this property.