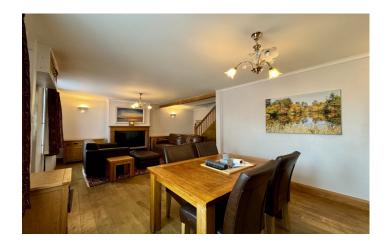

#### Lounge/Diner 5.48 x 6.96

With two double glazed windows to front, double glazed window to rear, two radiators, door leading to kitchen, solid oak flooring, stairs to first floor, understairs cupboard, feature gas fireplace and lift.