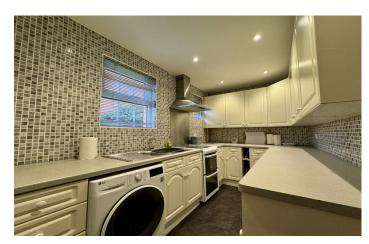

#### **Kitchen** 1.98 x 3.32

Wall, base and drawer units, stainless steel sink/drainer, freestanding gas oven with four ring gas hob and cooker hood over, tiled walls and floor, x2 double glazed windows to rear, space for washing machine, space for under counter fridge/freezer, radiator and spotlights.