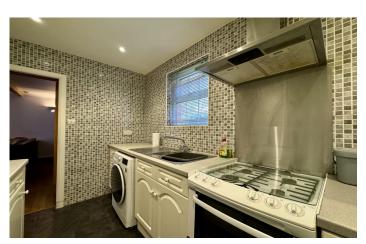

#### **Kitchen** 1.98 x 3.32

Wall, base and drawer units, stainless steel sink/drainer, freestanding gas oven with four ring gas hob and cooker hood over, tiled walls and floor, x2 double glazed windows to rear, space for washing machine, space for under counter fridge/freezer, radiator and spotlights.