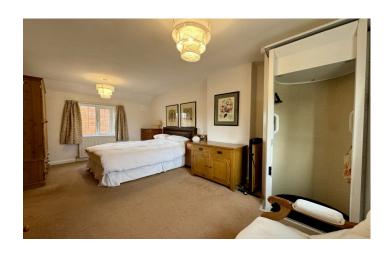

#### **Bedroom One** 5.49 x 3.35

Double glazed window to front, double glazed window to rear, radiator, lift access point and potential for third bedroom.

#### **Bedroom Two** 2.95 x 3.45

Double glazed window to front and radiator.