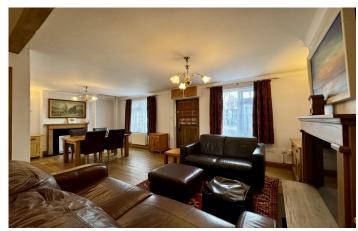

#### Lounge/Diner 5.48 x 6.96

With two double glazed windows to front, double glazed window to rear, two radiators, door leading to kitchen, solid oak flooring, stairs to first floor, understairs cupboard, feature gas fireplace and lift.