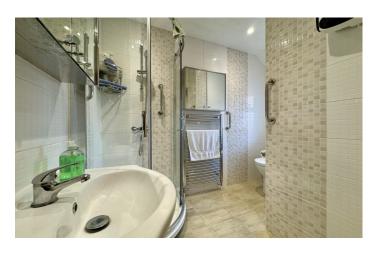

#### **Bathroom** 2.36 x 2.44

Freestanding shower, wash hand basin with vanity unit, high level W.C, tiled walls, wall-mounted heated towel rail, airing cupboard with boiler and double-glazed window to rear.