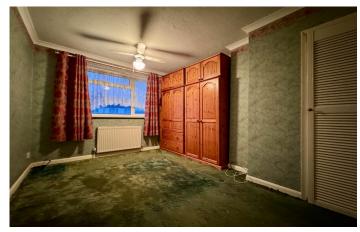

# Bedroom One 3.47m x 2.94m

Double glazed window to the rear, coved ceiling and radiator.