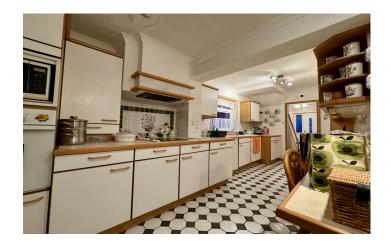

### Kitchen/Diner 5.42m x 4.51m

Comprising of a range of wall, base and drawer units, work surfacing with porcelain sink drainer with mixer tap, integrated oven, integrated electric hob with cookerhood over, integrated dishwasher, integrated washing machine, under counter fridge and freezer, tiled flooring, double glazed window to the side, sliding door to conservatory, sliding door leading to downstairs w.c/shower room, radiator and ceiling fan.