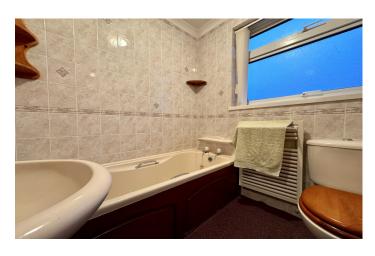

### **Bathroom** 1.72m x 1.74m

Suite comprising low level bath, wash hand basin, w.c, tiled walls, wall mounted heated towel rail and double glazed window to the side.