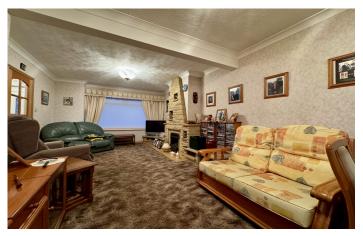

# Living Room 6.72m x 3.46m

Double glazed window to the front, feature fireplace with stone surround, coved ceiling and radiator.