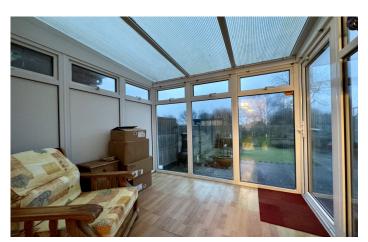

# Conservatory 2.41m x 2.33m

Double glazed door to the rear, double glazed sliding door to the kitchen and power.