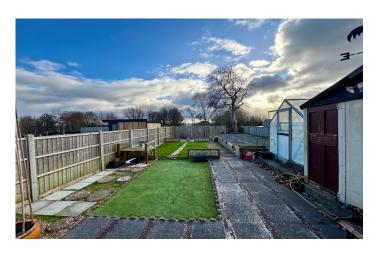

#### Rear Garden

To the rear is a patio area abutting the house, a section of artificial grass and lawn, vegetable beds, space for shed and side access leading to the front.

### **Front Garden**

To the front there is driveway parking and access to the garage.