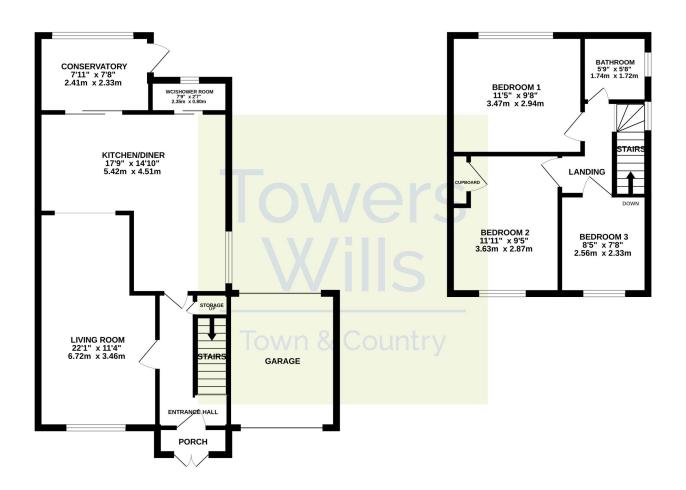

### **Entrance Porch**

Double fronted wooden doors.

# **Entrance Hall**

Double glazed door to the front, stairs leading to the first floor, under stairs cupboard and radiator.

# Living Room 6.72m x 3.46m

Double glazed window to the front, feature fireplace with stone surround, coved ceiling and radiator.

### Kitchen/Diner 5.42m x 4.51m

Comprising of a range of wall, base and drawer units, work surfacing with porcelain sink drainer with mixer tap, integrated oven, integrated electric hob with cookerhood over, integrated dishwasher, integrated washing machine, under counter fridge and freezer, tiled flooring, double glazed window to the side, sliding door to conservatory, sliding door leading to downstairs w.c/shower room, radiator and ceiling fan.

## **Downstairs W.C/Shower Room** 0.80m x 2.35m

Comprising wash hand basin, w.c, freestanding shower, double glazed window to the rear and wall mounted electric heater.

# Conservatory 2.41m x 2.33m

Double glazed door to the rear, double glazed sliding door to the kitchen and power.

# **First Floor Landing**

Double glazed window to the side and loft access.

# Bedroom One 3.47m x 2.94m

Double glazed window to the rear, coved ceiling and radiator.

# Bedroom Two 3.63m x 2.87m

Double glazed window to the front, cupboard, coved ceiling and radiator.

# Bedroom Three 2.33m x 2.56m

Double glazed window to the front, coved ceiling and radiator.

### **Bathroom** 1.72m x 1.74m

Suite comprising low level bath, wash hand basin, w.c, tiled walls, wall mounted heated towel rail and double glazed window to the side.

# Contact Us

Towers Wills Estate
Agents - Yeovil
114, Hendford Hill
Yeovil

Somerset BA202RF

T: 01935 577032

E: info@towerswills.co.uk

GROUND FLOOR 1ST FLOOR

Whilst every attempt has been made to ensure the accuracy of the floorplan contained here, measurement of doors, Windows, rooms and any other items are approximate and no responsibility is taken for any error omission or mis-statement. This plan is for illustrative purposes only and should be used as such by any prospective purchaser. The services, systems and appliances shown have not been tested and no guarante as to their operability or efficiency can be given.