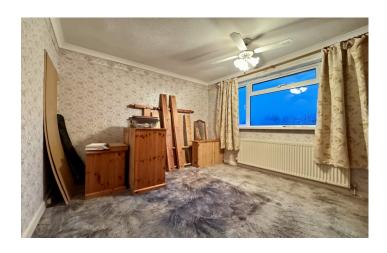

# Bedroom Two 3.63m x 2.87m

Double glazed window to the front, cupboard, coved ceiling and radiator.

# Bedroom Three 2.33m x 2.56m

Double glazed window to the front, coved ceiling and radiator.