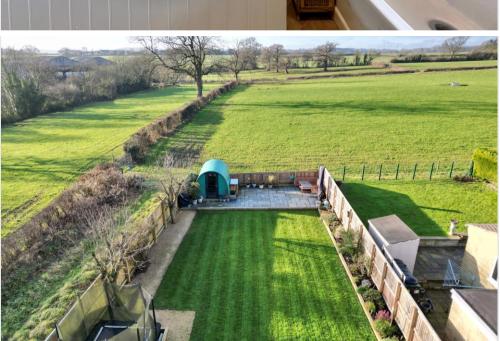

#### **Rear Garden**

A beautifully landscaped rear garden with far reaching countryside views, being majority laid to lawn with planted borders, decked area abutting the rear of the property, further patio seating area to the far end of the garden; perfect for summer entertaining and enjoying the countryside views.

## Office 3.00m x 2.00m

With power, light, window to the rear and door to the front.