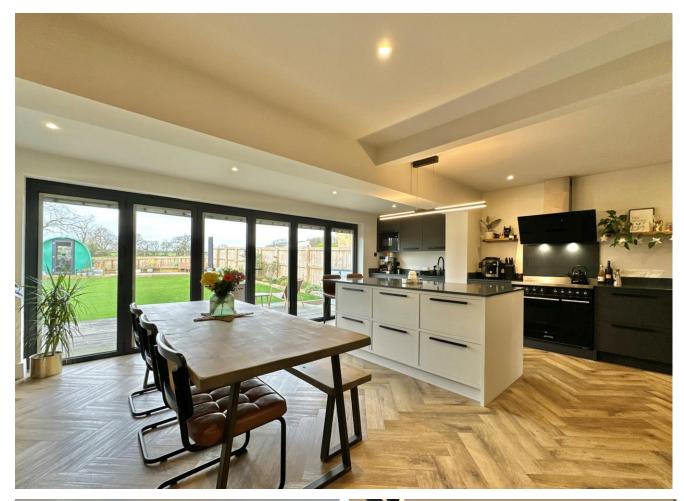

# Kitchen/Diner/Family Room

The heart of the home; perfect for entertaining with family and friends.

#### Kitchen

A modern style kitchen comprising of a range of wall and base units, work surfacing with inset sink/drainer, central island with granite worktop, integrated dishwasher, integrated microwave, Range style cooker with cookerhood over, space for fridge/freezer and being open plan to the dining area.

#### **Dining Area**

With ample room for large table and chair set, bi-fold doors opening out onto the rear garden and being open plan to the family room.