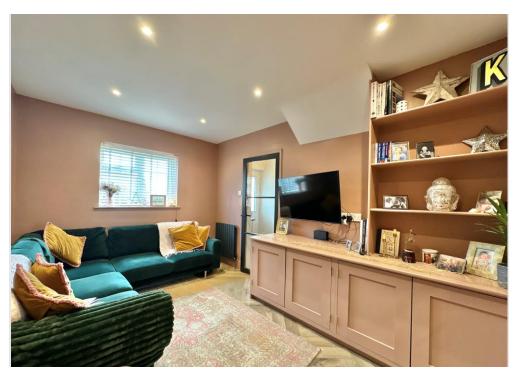

## **Reception Room One/Snug**

Double glazed window to the front, built-in cabinets and shelving and radiator.

# **Reception Room Two/Play Room**

Double glazed window to the rear, radiator and door to garage.