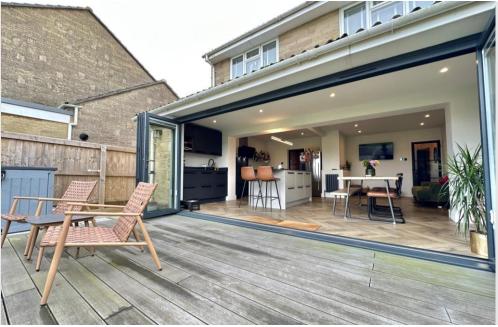

#### **Dining Area**

With ample room for large table and chair set, bi-fold doors opening out onto the rear garden and being open plan to the family room.

# **Family Room**

With woodburning stove making a particularly attractive feature to the room.