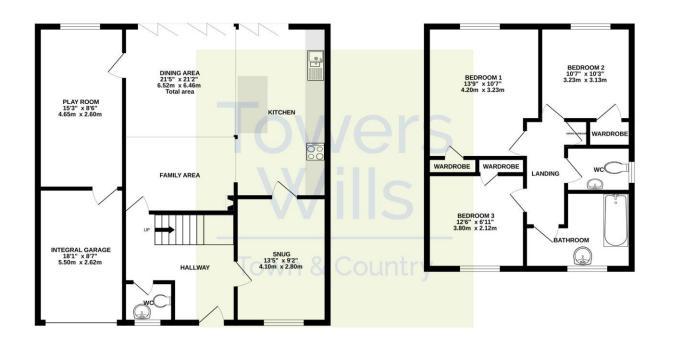

### **Reception Hallway**

Door to the front, under stairs storage area and radiator.

## Cloakroom/W.C

Comprising w.c, wash hand basin and double glazed window to the front.

## **Reception Room One/Snug**

Double glazed window to the front, built-in cabinets and shelving and radiator.

# **Reception Room Two/Play Room**

Double glazed window to the rear, radiator and door to garage.

# Kitchen/Diner/Family Room

The heart of the home; perfect for entertaining with family and friends.

#### Kitchen

A modern style kitchen comprising of a range of wall and base units, work surfacing with inset sink/drainer, central island with granite worktop, integrated dishwasher, integrated microwave, Range style cooker with cookerhood over, space for fridge/freezer and being open plan to the dining area.

#### **Dining Area**

With ample room for large table and chair set, bi-fold doors opening out onto the rear garden and being open plan to the family room.

# **Family Room**

With woodburning stove making a particularly attractive feature to the room.

# **First Floor Landing**

Stairs from reception hallway, loft access and airing cupboard.

#### **Bedroom One**

Double glazed window to the rear with far reaching countryside views, built-in wardrobe and radiator.

#### **Bedroom Two**

Once again, with far reaching country does views to the rear, radiator and built-in wardrobe.

#### **Bedroom Three**

Double glazed window to the front and radiator.

#### **Bathroom**

Suite comprising of bath with shower over, wash hand basin, tiling, heated towel rail and double glazed window to the front.

# Separate W.C

Comprising wash hand basin, w.c and double glazed window to the side.

## Garage

With electric roller 'up and over' door, central heating boiler, airing conditioning unit and double glazed window to the side.

# **Utility Area**

With plumbing for washing machine and space for tumble dryer.

GROUND FLOOR 1ST FLOOR

Whitst every attempt has been made to ensure the accuracy of the floorplan contained here, measurements of doors, windows, rooms and any other items are approximate and no responsibility is taken for any error, omission or mis-statement. This plan is for illustrative purposes only and should be used as such by any prospective purchaser. The services, systems and appliances shown have not been tested and no guarantee as to their operability or efficiency can be given.