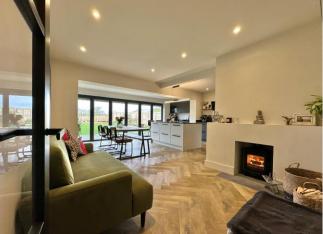

# **Family Room**

With woodburning stove making a particularly attractive feature to the room.