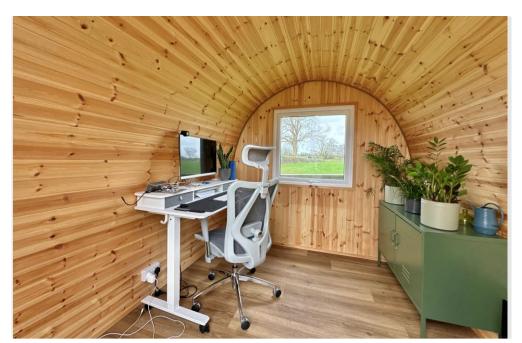

## Office 3.00m x 2.00m

With power, light, window to the rear and door to the front.