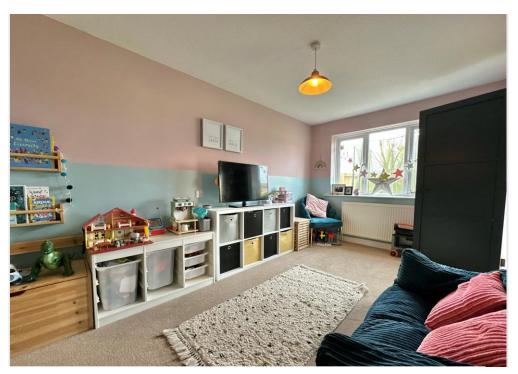

# **Reception Room Two/Play Room**

Double glazed window to the rear, radiator and door to garage.