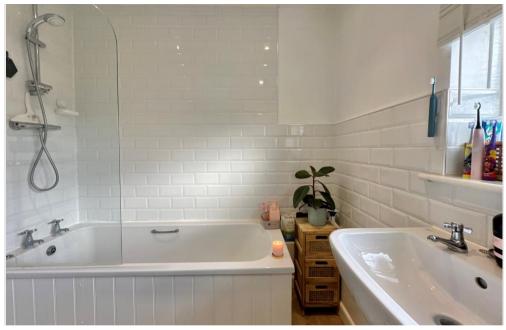

#### **Bathroom**

Suite comprising of bath with shower over, wash hand basin, tiling, heated towel rail and double glazed window to the front.