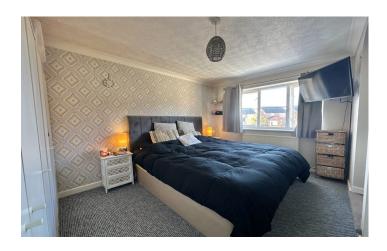

## Landing

With window outlook to the side, cupboard housing the combination boiler, hatch to roof space, coved ceiling and radiator.

**Bedroom One** 3.40m (11'01") x 3.84m (12'07") to include the en suite With window outlook to the rear, several built in wardrobes, TV point, telephone point and radiator.