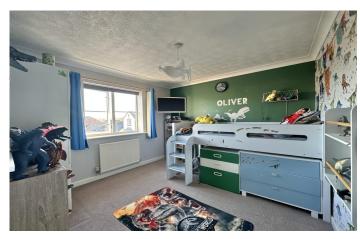

#### **Shower Room**

Fitted with shower, corner basin with part tiled splashback, shaver point, part tiled walls, extractor fan and coved ceiling.

Bedroom Two 2.99m (9'09") x 3.02m (9'10")

With window outlook to the front, telephone point, coved ceiling and

## **Energy Efficiency**

radiator

**Bedroom Three** 1.98m (6'05") x 2.37m (7'09")

With window outlook to the front, built in wardrobe, radiator and coved ceiling.

**Shower Room** 1.82m (5'11") x 1.86m (6'01")