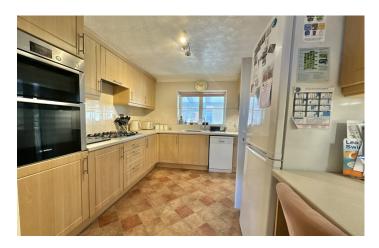

**Dining Room** 2.69m (8'09") x 2.70m (8'10")

With sliding doors leading into the conservatory, radiator and coved ceiling.

**Kitchen** 2.59m (8'05") x 3.58m (11'08")

Fitted with patterned worktops and timber effect doors with a good range of units and also benefits from a breakfast bar. A sink drainer unit, a four ring gas hob with concealed extractor hood over, separate double oven, space for fridge/freezer, space for slimline dishwasher, radiator, window with outlook to the rear and door leading out to the side.