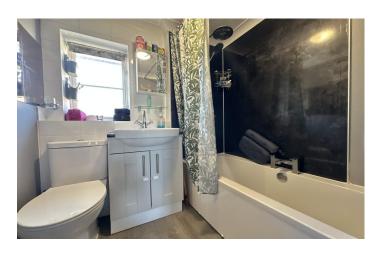

#### **Shower Room**

Fitted with shower, corner basin with part tiled splashback, shaver point, part tiled walls, extractor fan and coved ceiling.

Bedroom Two 2.99m (9'09") x 3.02m (9'10")

With window outlook to the front, telephone point, coved ceiling and

A recently re-fitted modern suite comprising of double shower cubicle, wash hand basin, W.C, window with outlook to the rear.