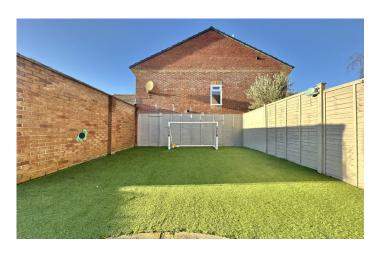

## Garden

The garden is mostly laid to artificial grass with patio area, enclosed by brick walling and part lap panel fencing and benefits from side access.