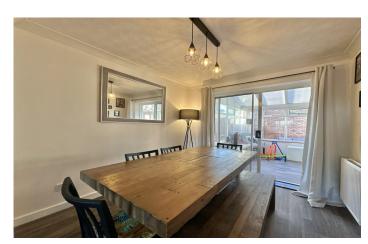

**Dining Room** 2.69m (8'09") x 2.70m (8'10")

With sliding doors leading into the conservatory, radiator and coved ceiling.

**Kitchen** 2.59m (8'05") x 3.58m (11'08")

Fitted with patterned worktops and timber effect doors with a good range of units and also benefits from a breakfast bar. A sink drainer unit, a four ring gas hob with concealed extractor hood over, separate double oven, space for fridge/freezer, space for slimline dishwasher, radiator, window with outlook to the rear and door leading out to the side.

This extremely spacious conservatory is the perfect entertaining area, play room etc with a feature log burner. Leading out from the kitchen the current vendors have created a utility area with plumbing for washing machine, space for tumble dryer and stainless steel sink drainer unit with mixer tap. Door leading into bedroom four/office.