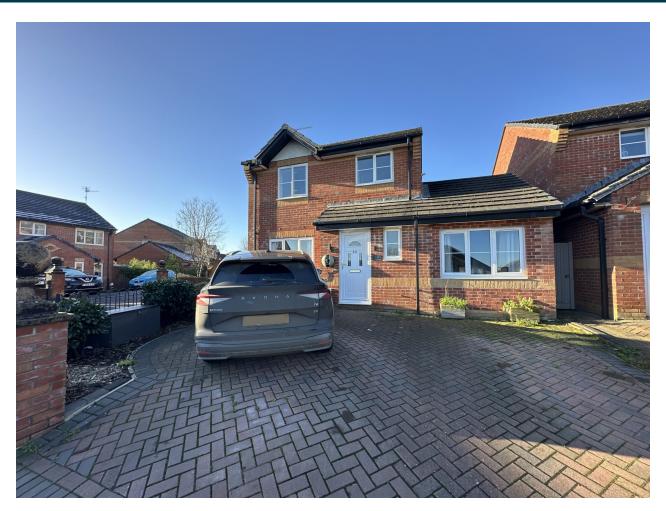

# 10, Celandine Road, Yeovil, Somerset BA22 8SS OIEO £325,000

Towers Wills are delighted to market this detached property in a very sought-after location. The property is a must for viewing and is a perfect family home. Briefly comprising, hall, cloakroom, lounge, dining room, kitchen, large wrap around conservatory with feature log burner, three/four bedrooms, two shower rooms, rear garden and driveway. The garage was converted by the current owners and now offers a useful additional bedroom/office etc.

## **Parking**

A block paved drive provides off road parking for several vehicles and there's an electric car charging point.