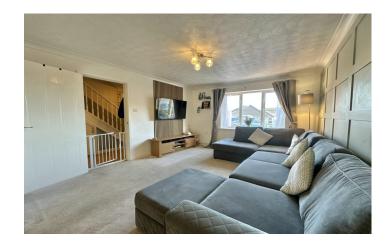

## Cloakroom

With WC, pedestal hand basin with part tiled splashback, radiator, coved ceiling and window with outlook to the front.

**Lounge** 3.41m(11'02") x 3.93m (12'10")

With window outlook to the front, feature electric fire with timber surround, TV point, radiator, coved ceiling and is open plan to the dining room.