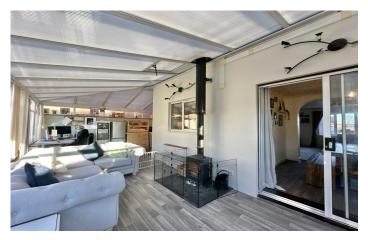

## Bedroom Four/Office 5.13m x 2.50m

Window to to the front, radiator and walk-in cupboard (potential to convert to en-suite).

**Conservatory** 2.27m (7'05") x 5.99m (19'07") Plus 3.06m (10'00") x 5.45m (17'10") L Shape

This extremely spacious conservatory is the perfect entertaining area, play room etc with a feature log burner. Leading out from the kitchen the current vendors have created a utility area with plumbing for washing machine, space for tumble dryer and stainless steel sink drainer unit with mixer tap. Door leading into bedroom four/office.