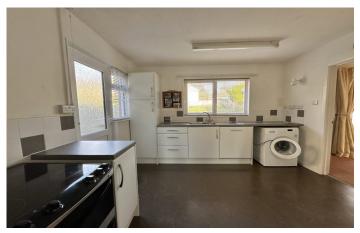

#### **Kitchen**

Comprising of a range of wall, base and drawer units, work surfacing with inset stainless steel sink/drainer, plumbing for washing machine, space for fridge/freezer, space for cooker, integrated dishwasher, double glazed window to the rear, electric radiator, door to hallway and door to garden.