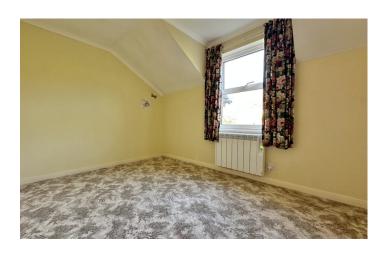

#### **Bedroom Two**

Double glazed window to the rear, built-in wardrobe and electric radiator.

#### **Bedroom Three**

Double glazed window to the rear and electric radiator.