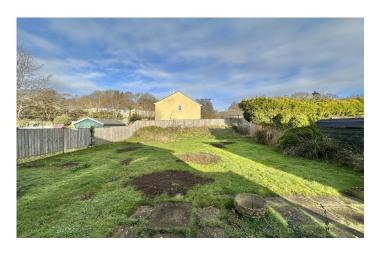

## **Rear Garden**

A true selling feature of the property; a particularly generous size garden, being majority laid to lawn with patio area.