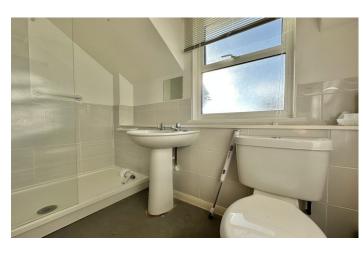

#### **Shower Room**

Suite comprising shower cubicle, wash hand basin, w.c, part tiled and window to the front.