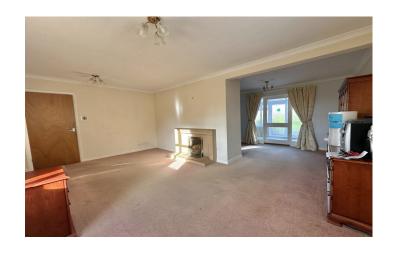

## Lounge/Diner

## **Lounge Area**

With open fireplace and Minster stone surround, double glazed window to the front and side, night storage heater and being open plan through to the dining area.

## **Dining Area**

With door through to the conservatory and electric radiator.