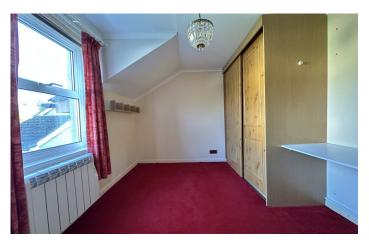

#### **Bedroom One**

Double glazed window to the front, mirrored sliding wardrobes and electric radiator.

#### **Bedroom Two**

Double glazed window to the rear, built-in wardrobe and electric radiator.

#### **Bedroom Three**

Double glazed window to the rear and electric radiator.