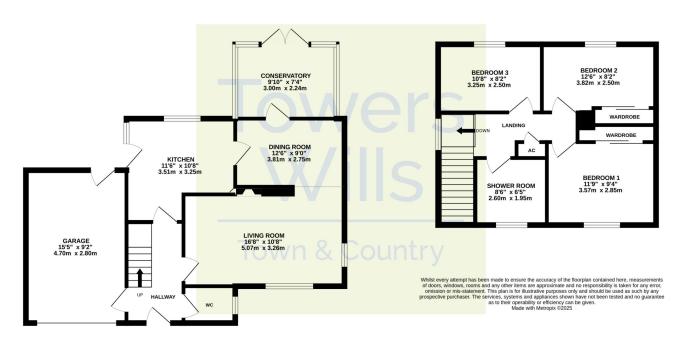

# Floor Plan

GROUND FLOOR 1ST FLOOR

Please Note No tests have been undertaken of any of the services and any intending purchasers should satisfy themselves in this regard. Towers Wills Ltd for themselves and for the vendor of this property whose agents they are, give notice that, (i) these particulars do not constitute any part of an offer or contract, (ii) all statements contained within these particulars are made without responsibility on the part of Towers Wills or the vendor, (iii) whilst made in good faith, none of the statements contained within these particulars are to be relied upon as a statement of representation or fact, (iv) any intending purchaser must satisfy him/herself by inspection or otherwise as to the correctness of each of the statements contained within these particulars, (v) the vendor does not make or give either Towers Wills or any person in their employment any authority to make or give representation or warranty whatsoever in relation to this property.

# **Reception Hallway**

Door to the front, electric radiator, door to garage, under stairs cupboard and door to cloakroom.

#### Cloakroom

Comprising w.c, wash hand basin, window to the side and electric radiator.

## **Lounge Area**

With open fireplace and Minster stone surround, double glazed window to the front and side, night storage heater and being open plan through to the dining area.

## **Dining Area**

With door through to the conservatory and electric radiator.

## Conservatory

With a pleasant outlook onto the rear garden, power, light and double doors opening out onto the patio.

#### **Kitchen**

Comprising of a range of wall, base and drawer units, work surfacing with inset stainless steel sink/drainer, plumbing for washing machine, space for fridge/freezer, space for cooker, integrated dishwasher, double glazed window to the rear, electric radiator, door to hallway and door to garden.

#### **Bedroom One**

Double glazed window to the front, mirrored sliding wardrobes and electric radiator.

#### **Bedroom Two**

Double glazed window to the rear, built-in wardrobe and electric radiator.

#### **Bedroom Three**

Double glazed window to the rear and electric radiator.

#### **Shower Room**

Suite comprising shower cubicle, wash hand basin, w.c, part tiled and window to the front.

# Garage