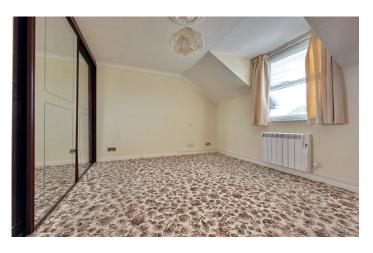

#### **Bedroom One**

Double glazed window to the front, mirrored sliding wardrobes and electric radiator.

**Bedroom Two** Double glazed window to the rear, built-in wardrobe and electric radiator.