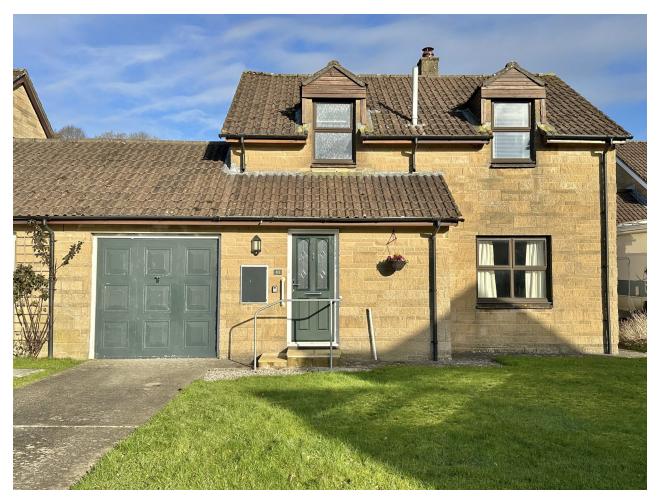

# 10, Weston Close, East Chinnock, Yeovil, Somerset BA22 9ED

# Offers Over £325,000

Towers Wills welcome to the market, this three bedroom detached family home, situated in a cul-de-sac position within this sought-after village. The property requires light modernisation, while offering tremendous potential for future improvements and briefly comprises; reception hallway, cloakroom w.c, lounge/diner, conservatory, kitchen, three bedrooms, shower room, driveway, garage, front and rear gardens.

#### Outside

To the front of the property is a driveway providing off road parking for two vehicles, area of front garden laid to lawn and gated side access.

# **Key Features**

- Detached
- Sought-after Village Location
- Cul-de-sac Position
- Three Bedrooms
- Conservatory
- Gardens
- Garage & Driveway

## Garage

With 'up and over' door, power, light, door to rear, door to hall and hatch to loft space/storage.