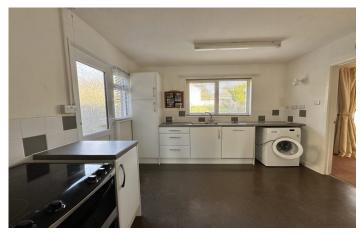

## Kitchen

Comprising of a range of wall, base and drawer units, work surfacing with inset stainless steel sink/drainer, plumbing for washing machine, space for fridge/freezer, space for cooker, integrated dishwasher, double glazed window to the rear, electric radiator, door to hallway and door to garden.