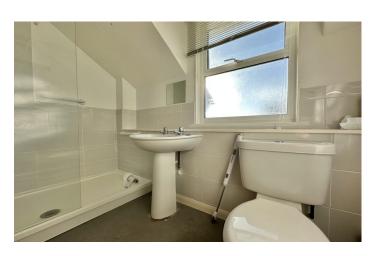

## Shower Room

Suite comprising shower cubicle, wash hand basin, w.c, part tiled and window to the front.