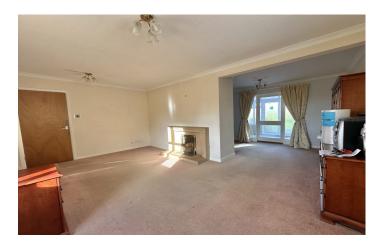

## Lounge/Diner

#### Lounge Area

With open fireplace and Minster stone surround, double glazed window to the front and side, night storage heater and being open plan through to the dining area.

## **Dining Area**

With door through to the conservatory and electric radiator.