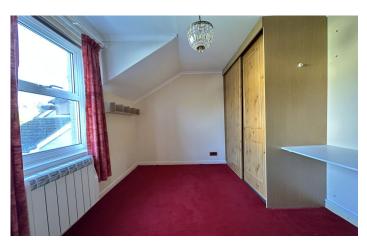

#### **Bedroom One**

Double glazed window to the front, mirrored sliding wardrobes and electric radiator.

**Bedroom Two** Double glazed window to the rear, built-in wardrobe and electric radiator.