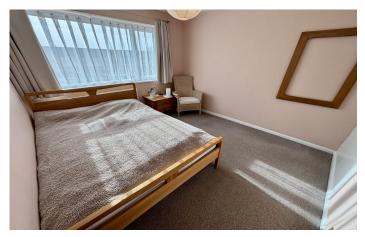

### Bathroom 2.31m x 1.86m

Suite comprising bath with mixer tap shower, wash hand basin, w.c, double glazed window to the front and radiator.

Bedroom One 3.24m x 2.95m

Double glazed window to the front, radiator and built-in wardrobe.