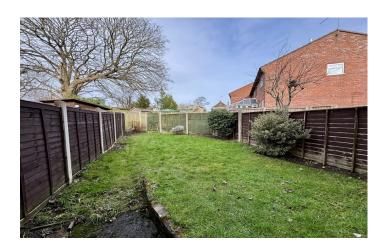

#### **Rear Garden**

To rear garden is largely laid to lawn with patio area and gated rear access.

**Garage in a Block** 4.71m x 2.28m With 'up and over' door.