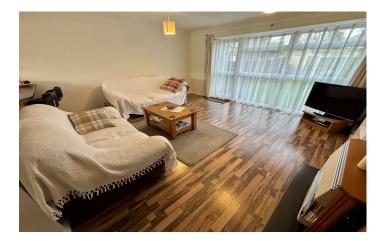

**Lounge/Diner** 4.81m plus door recess x 4.86m – maximum measurements

Double glazed windows and door to the rear garden, radiator, gas fireplace, gas back-boiler and breakfast bar opening to the kitchen area.