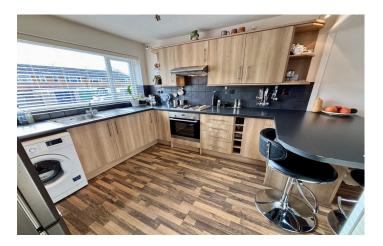

#### Kitchen 2.97m x 3.08m

Comprising of a range of wall, base and drawer units, work surfacing with stainless steel one bowl sink drainer, double glazed window to the front, radiator, space for washing machine, space for fridge freezer, integrated gas hob with extractor over, integrated electric oven and breakfast bar leading to the lounge/diner.