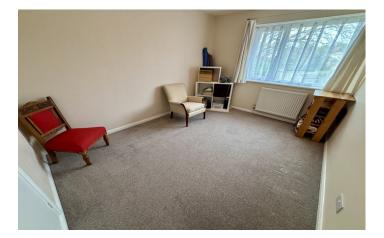

**Bedroom Two** 3.57m x 2.74m Double glazed window to the rear, radiator and built-in wardrobe.

**Bedroom Three** 2.63m x 2.06m Double glazed window to the rear and radiator.