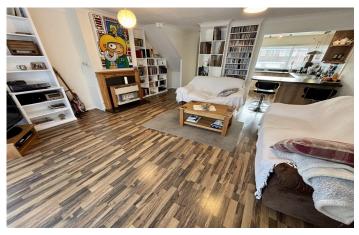

**Lounge/Diner** 4.81m plus door recess x 4.86m – maximum measurements

Double glazed windows and door to the rear garden, radiator, gas fireplace, gas back-boiler and breakfast bar opening to the kitchen area.