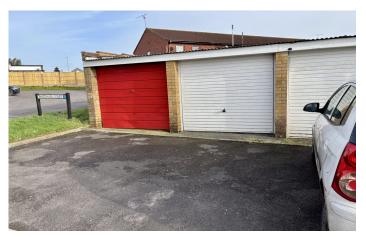

#### **Rear Garden**

To rear garden is largely laid to lawn with patio area and gated rear access.

**Garage in a Block** 4.71m x 2.28m With 'up and over' door.