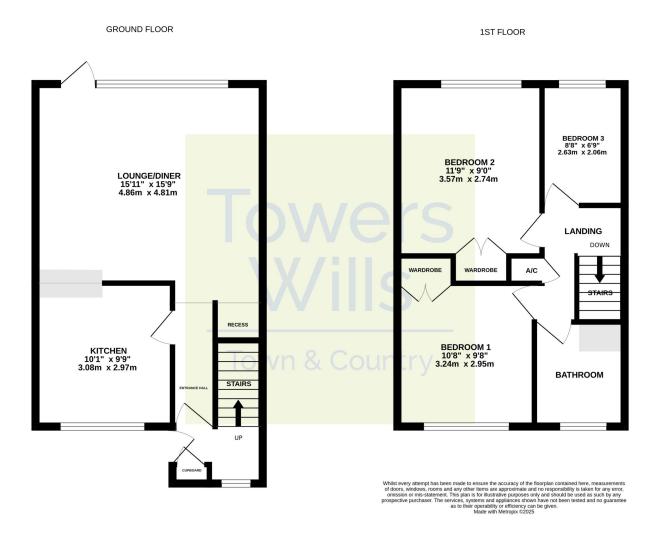

#### **Entrance Hall**

Double glazed door and window to the front, radiator and cupboard.

#### Kitchen 2.97m x 3.08m

Comprising of a range of wall, base and drawer units, work surfacing with stainless steel one bowl sink drainer, double glazed window to the front, radiator, space for washing machine, space for fridge freezer, integrated gas hob with extractor over, integrated electric oven and breakfast bar leading to the lounge/diner.

**Lounge/Diner** 4.81m plus door recess x 4.86m – maximum measurements

Double glazed windows and door to the rear garden, radiator, gas fireplace, gas back-boiler and breakfast bar opening to the kitchen area.

#### **First Floor Landing**

Airing cupboard including tank and loft hatch.

### Bathroom 2.31m x 1.86m

Suite comprising bath with mixer tap shower, wash hand basin, w.c, double glazed window to the front and radiator.

Bedroom One 3.24m x 2.95m

Double glazed window to the front, radiator and built-in wardrobe.

**Bedroom Two** 3.57m x 2.74m Double glazed window to the rear, radiator and built-in wardrobe.

**Bedroom Three** 2.63m x 2.06m Double glazed window to the rear and radiator.

## Floor Plan

Please Note No tests have been undertaken of any of the services and any intending purchasers should satisfy themselves in this regard. Towers Wills Ltd for themselves and for the vendor of this property whose agents they are, give notice that, (i) these particulars do not constitute any part of an offer or contract, (ii) all statements contained within these particulars are made without responsibility on the part of Towers Wills or the vendor, (iii) whilst made in good faith, none of the statements contained within these particulars are to be relied upon as a statement of representation or fact, (iv) any intending purchaser must satisfy him/herself by inspection or otherwise as to the correctness of each of the statements contained within these particulars, (v) the vendor does not make or give either Towers Wills or any person in their employment any authority to make or give representation or warranty whatsoever in relation to this property.