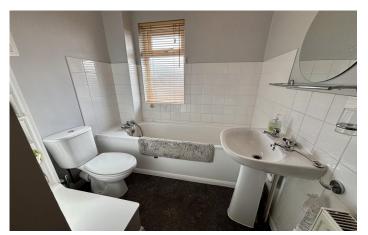

### Bathroom 2.31m x 1.86m

Suite comprising bath with mixer tap shower, wash hand basin, w.c, double glazed window to the front and radiator.

Bedroom One 3.24m x 2.95m

Double glazed window to the front, radiator and built-in wardrobe.