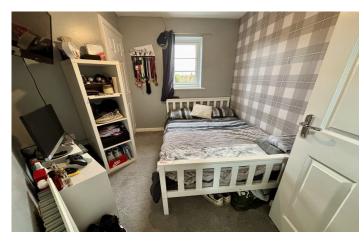

**Bedroom Three** 2.02m x 3.13m – maximum measurements Double glazed window to the rear, radiator and loft hatch.

**Bedroom Four** 2.08m x 2.66m – maximum measurements (irregular shape room)

Double glazed window to the front, built-in wardrobe and radiator.