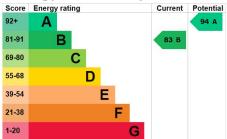

um measurements (irregular shape room)

Double glazed window to the front, built-in wardrobe and radiator.

#### **Front Garden**

To the front of the property is low maintenance plum slate gravel beds, side gated access and driveway leading to the garage.

**Garage** 5.32m x 2.64m – maximum measurements With 'up and over' door, power and light.

#### Rear Garden

The rear garden is largely laid to lawn with ample patio area, outside power, outside tap and side gate.

# **Key Features**

- Well Presented Throughout
- Augusta Park Estate
- Semi-Detached House
- Four Bedrooms
- Master En-suite
- Garage & Driveway
- Rear Garden

## Contact Us

Towers Wills Estate
Agents - Yeovil
114, Hendford Hill
Yeovil

Somerset BA202RF

T: 01935 577032

E: info@towerswills.co.uk

## **Energy Efficiency**



















### Floor Plan



Please Note No tests have been undertaken of any of the services and any intending purchasers should satisfy themselves in this regard. Towers Wills Ltd for themselves and for the vendor of this property whose agents they are, give notice that, (i) these particulars do not constitute any part of an offer or contract, (ii) all statements contained within these particulars are made without responsibility on the part of Towers Wills or the vendor, (iii) whilst made in good faith, none of the statements contained within these particulars are to be relied upon as a statement of representation or fact, (iv) any intending purchaser must satisfy him/herself by inspection or otherwise as to the correctness of each of the statements contained within these particul