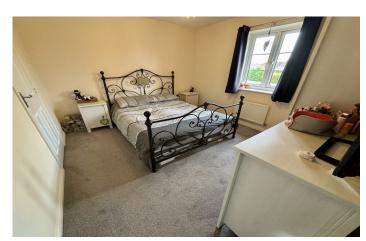

**Bedroom One** 3.17m x 3.52m – maximum measurements Double glazed window to the front and radiator.