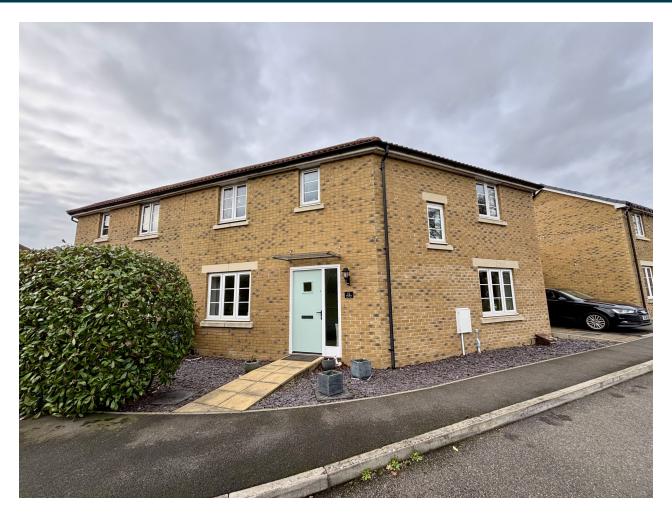

# 12, Hawk Road, Yeovil, Somerset BA22 8FA £325,000

Towers Wills welcome to market this well-presented semi-detached home, situated on the popular Augusta Park estate. The property was newly built in 2016 and benefits from; driveway parking, garage, good size rear garden, open plan kitchen/diner, downstairs w.c, lounge, four bedrooms with master ensuite and family bathroom. The property is situated within short distance to the sought-after Kingfisher Primary School and a range of Yeovil amenities. Please contact Towers Wills for further information or to arrange a viewing.