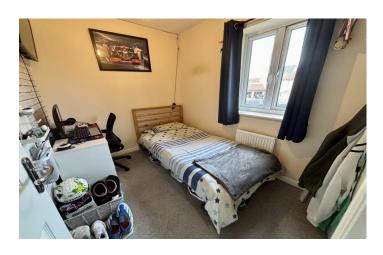

**Bedroom Three** 2.02m x 3.13m – maximum measurements Double glazed window to the rear, radiator and loft hatch.

**Bedroom Four** 2.08m x 2.66m – maximum measurements (irregular shape room)

Double glazed window to the front, built-in wardrobe and radiator.