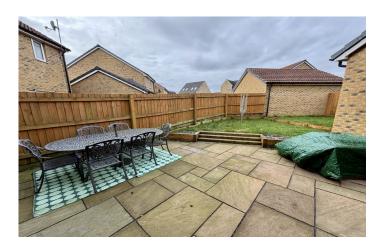

#### Rear Garden

The rear garden is largely laid to lawn with ample patio area, outside power, outside tap and side gate.