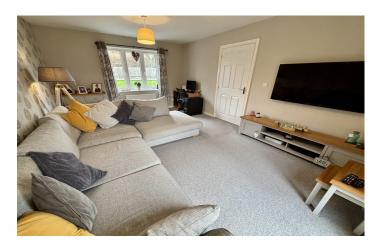

#### W.C

Includes w.c, radiator, wash hand basin and extractor fan.

**Lounge** 5.18m x 3.48m – maximum measurements

Double glazed window to the front, double glazed French doors to the rear garden and radiator.