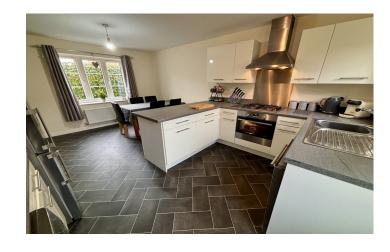

**Kitchen/Diner** 5.20m x 3.45m – maximum measurements

Comprising of a range of wall, base and drawer units, work surfacing with one bowl stainless steel sink drainer, double glazed windows to the front and rear, double glazed door to the rear garden, radiator, integrated gas hob with extractor over, integrated electric oven, space for dishwasher, space for washing machine, space for fridge/freezer, central heating boiler and extractor fan.