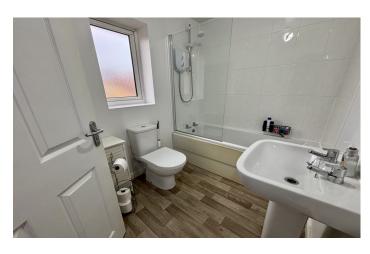

#### **First Floor Landing**

Double glazed window to the front and cupboard.

**Bathroom** 1.73m x 2.48m – maximum measurements Suite comprising bath with electric shower over, wash hand basin, w.c, double glazed window to the rear, radiator and extractor fan.