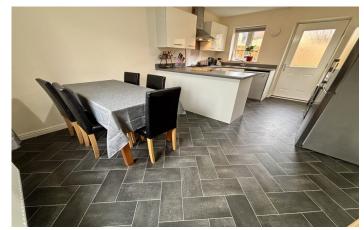

**Kitchen/Diner** 5.20m x 3.45m – maximum measurements

Comprising of a range of wall, base and drawer units, work surfacing with one bowl stainless steel sink drainer, double glazed windows to the front and rear, double glazed door to the rear garden, radiator, integrated gas hob with extractor over, integrated electric oven, space for dishwasher, space for washing machine, space for fridge/freezer, central heating boiler and extractor fan.