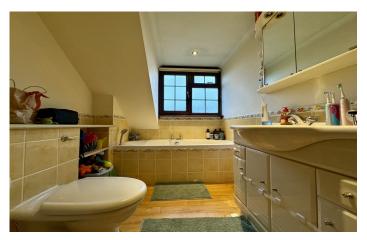

#### Bathroom 3.88m x 1.93m

A modern suite comprising bath with mixer tap, wash basin with vanity unit, w.c, double-sized glazed shower cubicle, spot lighting, shaver point, coving, wall mounted heated towel rail and laminate flooring.