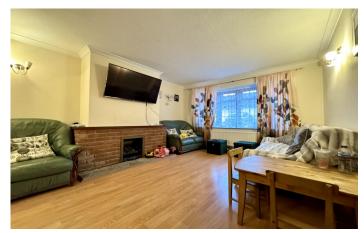

### Lounge 4.38m x 3.41m

Double glazed bay window to front, laminate flooring, coving, feature fireplace, radiator and open archway leading to dining area.

#### Dining Area 2.68m x 2.64m

Sliding patio doors leading to conservatory, laminate flooring, coving, serving hatch leading to kitchen and radiator