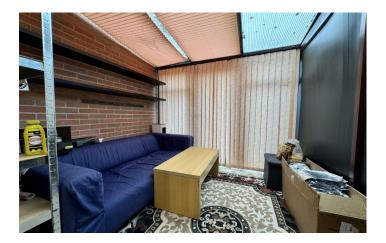

r cubicle, spot lighting, shaver point, coving, wall mounted heated towel rail and laminate flooring.

#### **Rear Garden**

# **Key Features**

- Cul-de-sac Position
- Semi-Detached House
- Three Bedrooms
- Enclosed Rear Garden
- Garage
- NO ONWARD
  CHAIN

# **Contact Us**

Towers Wills Estate Agents - Yeovil 114, Hendford Hill Yeovil Somerset BA202RF T: 01935 577032 E: info@towerswills.co.uk Fully enclosed multi terraced rear garden benefiting from paved patio area, ornamental walling and steps down to a level lawn with raised flower bed. There is a further paved patio area with steps leading to a further area offering flower beds and space for shed and greenhouse. The property also benefits from exterior lighting, outside tap and power socket.

## Garage

With 'up and over' door.

















# Floor Plan

GROUND FLOOR

1ST FLOOR



Whilst every attempt has been made to ensure the accuracy of the floorplan contained here, measurements of doors, windows, rooms and any other items are approximate and no responsibility is taken for any error, omission or mis-statement. This plan is for illustrative purposes only and should be used as such by any prospective purchaser. The services, systems and appliances shown have not been tested and no guarantee as to their operability or efficiency can be given. Made with Metropix ©2025

Please Note No tests have been undertaken of any of the services and any intending purchasers should satisfy themselves in this regard. Towers Wills Ltd for themselves and for the vendor of this property whose agents they are, give notice that, (i)