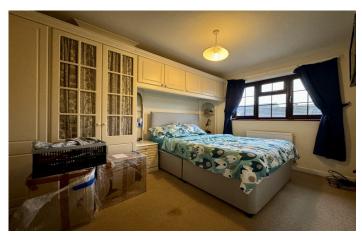

#### Bedroom One 3.57m x 2.66m

Double glazed window to front a range of fitted wardrobes, matching cupboards and bedside drawer units, coving and radiator.

#### Bedroom Two 2.75m x 3.40m

Double glazed window to rear overlooking the garden, built-in storage cupboard, coving and radiator.

## **Bedroom Three** 2.66m x 2.68m Double glazed window to front, storage cupboard, coving and radiator.