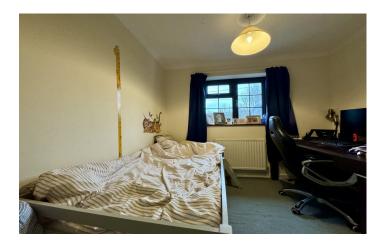

#### Bedroom One 3.57m x 2.66m

Double glazed window to front a range of fitted wardrobes, matching cupboards and bedside drawer units, coving and radiator.

#### Bedroom Two 2.75m x 3.40m

Double glazed window to rear overlooking the garden, built-in storage cupboard, coving and radiator.

## **Bedroom Three** 2.66m x 2.68m Double glazed window to front, storage cupboard, coving and radiator.