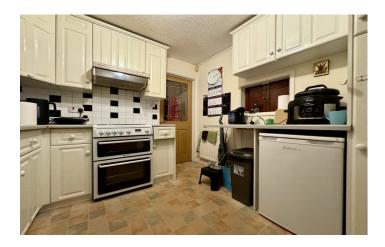

#### Kitchen

Comprising a range of wall, base and draw units, 1 ½ bowl single drainer sink with mixer tap, space for freestanding oven with cooker hood over, space for under counter fridge freezer, space for dish washer, partly tiled, double glazed window to side, radiator, spotlighting, vinyl flooring, door leading into utility room.