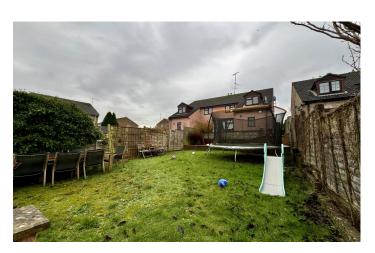

#### **Rear Garden**

# **Contact Us**

Towers Wills Estate Agents - Yeovil 114, Hendford Hill Yeovil Somerset BA202RF T: 01935 577032 E: info@towerswills.co.uk Fully enclosed multi terraced rear garden benefiting from paved patio area, ornamental walling and steps down to a level lawn with raised flower bed. There is a further paved patio area with steps leading to a further area offering flower beds and space for shed and greenhouse. The property also benefits from exterior lighting, outside tap and power socket.

## Garage

With 'up and over' door.