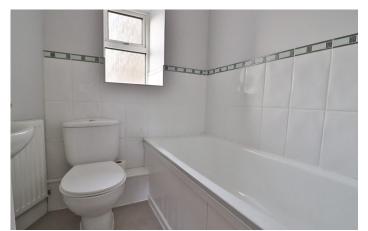

#### Bathroom

Suite comprising of bath with shower attachment, wash hand basin, w.c, window to the rear, radiator and is part tiled.