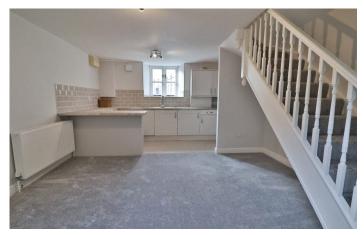

#### **Open Plan Living/Kitchen Area**

#### **Living Area**

With door to the front, window and window seat to the front, radiator and being open plan to the newly fitted kitchen.