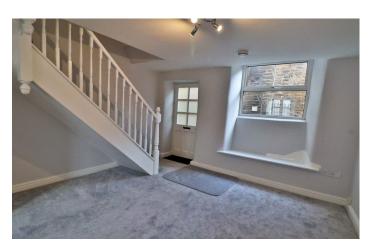

#### **Open Plan Living/Kitchen Area**

#### **Living Area**

With door to the front, window and window seat to the front, radiator and being open plan to the newly fitted kitchen.

#### **Kitchen Area**

Comprising of a range of wall, base and drawer units, work surfacing with inset stainless steel sink/drainer, integrated induction hob with cookerhood over, integrated electric oven, part tiled, space for under counter fridge, integrated washing machine, gas central heating boiler and stairs to the first floor landing.