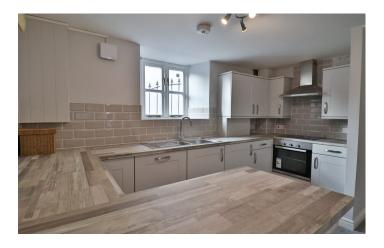

#### **Kitchen Area**

Comprising of a range of wall, base and drawer units, work surfacing with inset stainless steel sink/drainer, integrated induction hob with cookerhood over, integrated electric oven, part tiled, space for under counter fridge, integrated washing machine, gas central heating boiler and stairs to the first floor landing.