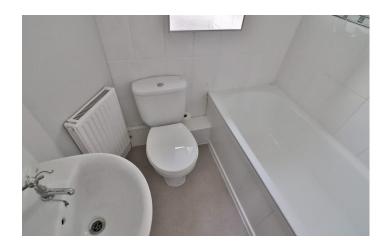

#### Bathroom

Suite comprising of bath with shower attachment, wash hand basin, w.c, window to the rear, radiator and is part tiled.