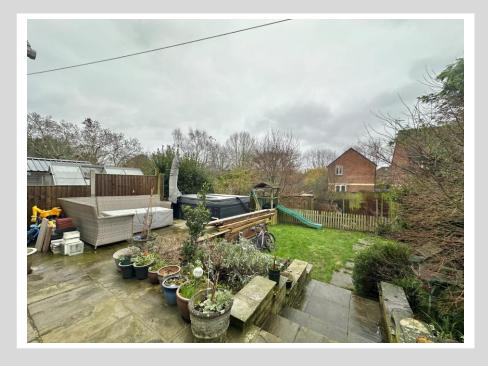

### **Rear Garden**

To the rear is a patio area with steps down to lawned area, patio seating area and play area

GROUND FLOOR 1ST FLOOR