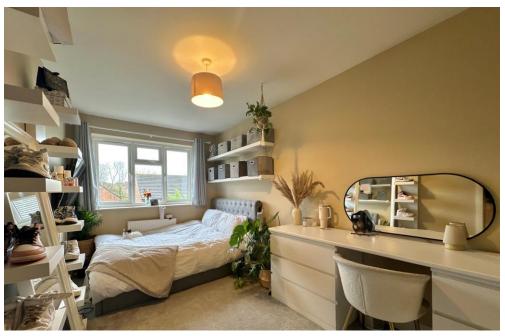

#### **Bedroom One**

With original stain glass bay window to the front, built-in wardrobes, radiator and door to en-suite.

#### **Bedroom Two**

Double glazed window to the rear and radiator.

#### **Bedroom Three**

Two double glazed windows to the side, skylight and extractor fan.

## **Bedroom Four**

Double glazed window to the rear, radiator and door to en-suite.