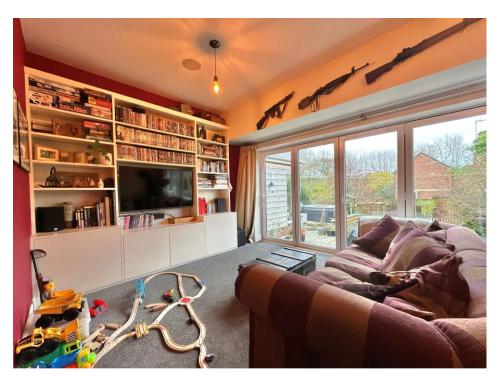

#### **Living Room**

A spacious family living area with vaulted ceiling with bi-fold doors opening out to the rear garden and radiator.