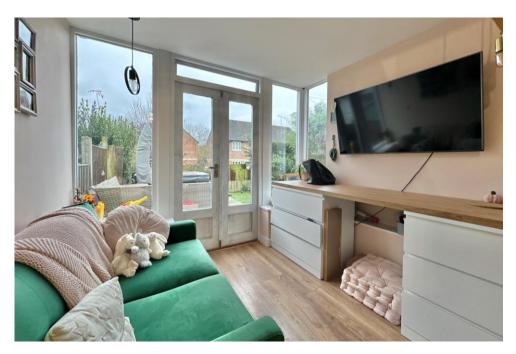

#### Office

A particularly versatile room with window and patio doors to the rear garden, steps to mezzanine area with window to the rear.