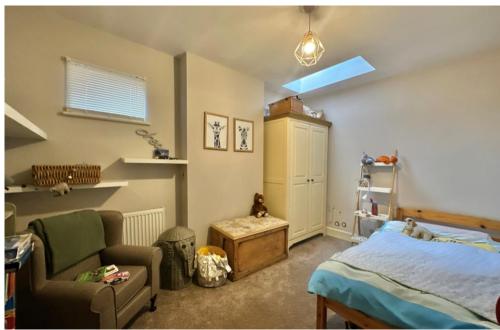

#### **Bedroom Two**

Double glazed window to the rear and radiator.

#### **Bedroom Three**

Two double glazed windows to the side, skylight and extractor fan.

## **Bedroom Four**

Double glazed window to the rear, radiator and door to en-suite.