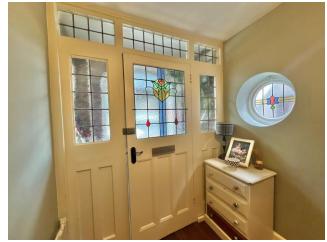

# Hallway

A particularly attractive reception area with original stain glass door and window, making a feature of the entrance, original stain glass porthole style window to the side and radiator.