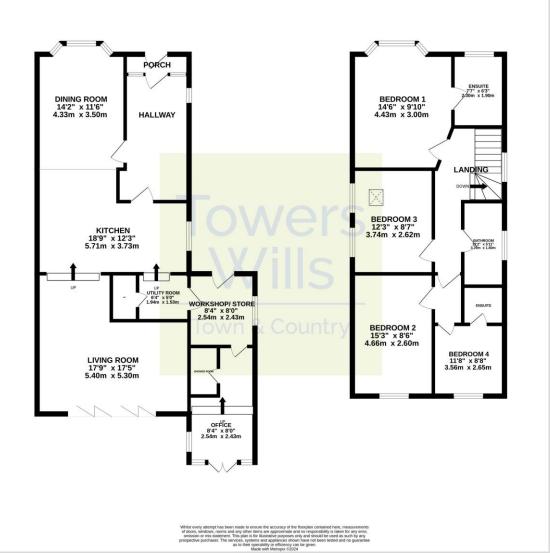

**Towers** Wills

Town & Country

15 Preston Grove, Yeovil, Somerset, BA20 2BG

£450,000

Towers Wills welcome to the market this extended substantial four double bedroom family home, offering versatile living accommodation where internal inspection is strongly advised to fully appreciate what this property has to offer. The accommodation briefly comprises; reception hallway, cloakroom/w.c, kitchen, dining room, living room, utility room, office, four bedrooms, two en-suites, family bathroom, driveway, workshop and enclosed rear garden.

### **Rear Garden**

To the rear is a patio area with steps down to lawned area, patio seating area and play area

GROUND FLOOR 1ST FLOOR