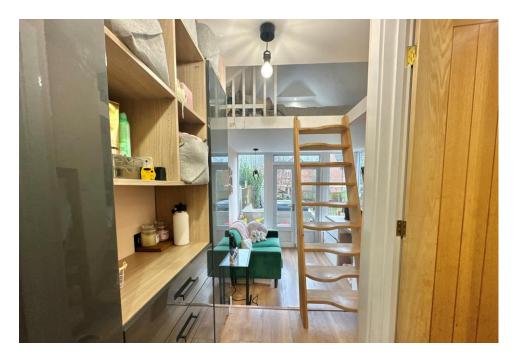

#### Office

A particularly versatile room with window and patio doors to the rear garden, steps to mezzanine area with window to the rear.