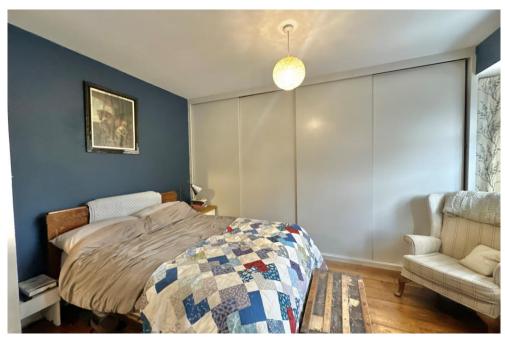

#### **Bedroom One**

With original stain glass bay window to the front, built-in wardrobes, radiator and door to en-suite.