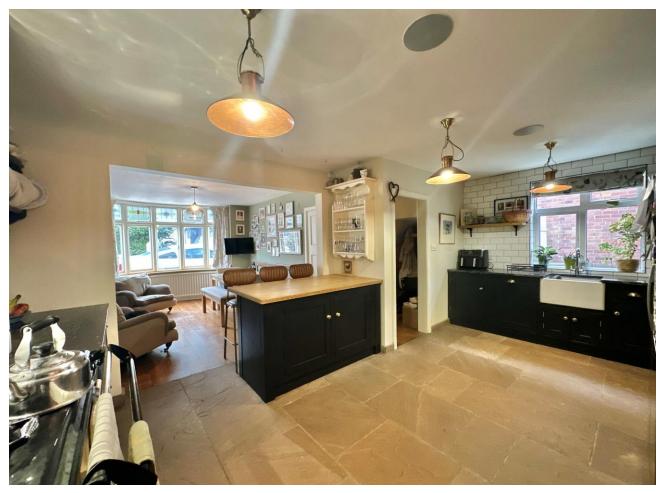

#### Kitchen

A well presented fitted kitchen comprising of a range of wall, base and drawer units, granite work surfacing with Belfast sink/drainer, gas fired Aga cooker, tiling to splash prone areas, slate tiled floor, integrated dishwasher, window to the side and being open plan to the dining room.