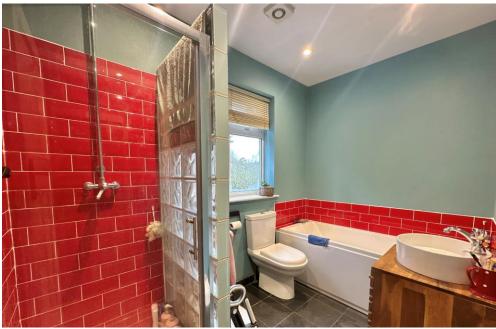

#### **En-suite**

Comprising of shower cubicle, wash hand basin, w.c, heated towel rail, tiled floor and extractor fan.

#### **En-suite**

Comprising of shower cubicle, wash hand basin with vanity unit under, w.c, original stain glass window to the front, radiator and tiled floor.

#### **En-suite**

Comprising of shower cubicle, wash hand basin with vanity unit, w.c, tiled floor and extractor fan.