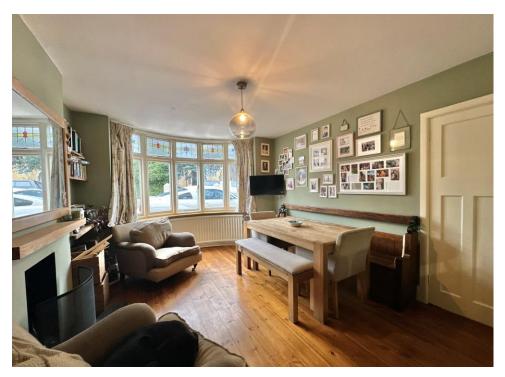

## **Dining Room**

A perfect area for entertaining with family and friends; a particularly large bay fronted room with original stain glass bay window, open fireplace, floorboards and radiator.