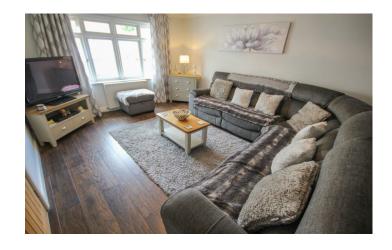

#### **Entrance Hall**

Double glazed door to the side, radiator and loft hatch.

**Lounge** 3.68m x 4.47m – maximum measurements Double glazed window to the front and radiator.