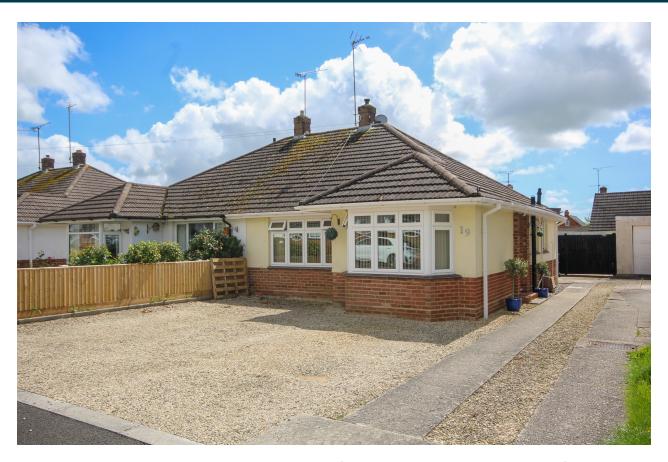

# 19, Kenmore Drive, Yeovil, Somerset BA21 4BG £270,000

Towers Wills are pleased to bring to market, this very well-presented semi detached bungalow, situated in the popular cul-de-sac of Kenmore Drive. The bungalow benefits from ample off-road parking to the front, a stunning south facing rear garden, two double bedrooms, bathroom, separate lounge plus a kitchen which is open to a dining area/garden room.

#### **Front Garden**

To the front of the property is a gravel area for parking, shared drive to the side of the property and there is an outside tap.

# **Key Features**

- Semi-Detached Bungalow
- Two Bedrooms
- Well-Presented
- Ample Off Road Parking
- South Facing Rear Garden