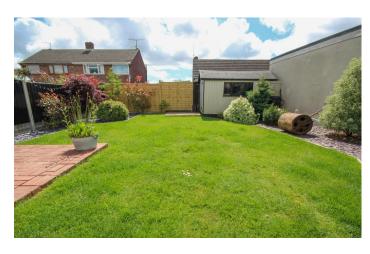

#### **Rear Garden**

To the rear the garden is mainly laid to lawn with patio area, plum slate beds with mature shrubs, outside power, garden shed and side gate.