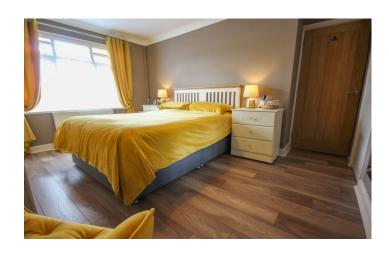

#### **Bathroom**

Suite comprising bath with shower over, wash hand basin, w.c, two double glazed windows to the side and radiator.

**Bedroom One** 3.18m (plus door recess) x 4.13m – maximum measurements

Double glazed window to the rear, radiator and two built-in cupboards.

**Bedroom Two** 3.88m (into bay windows) x 2.79m – maximum measurements

Double glazed bay window to the front and radiator.