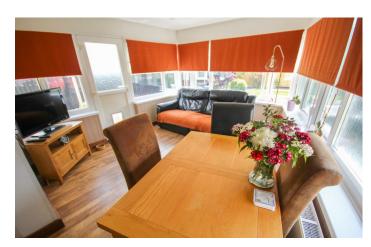

**Dining Area/Garden Room** 3.58m x 3.82m – maximum measurements Double glazed windows to sides and rear, double glazed door to the rear garden and radiator.