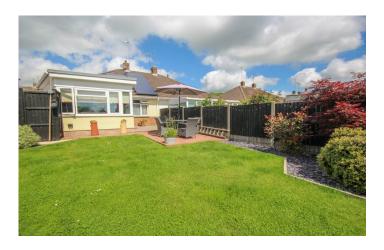

#### **Rear Garden**

To the rear the garden is mainly laid to lawn with patio area, plum slate beds with mature shrubs, outside power, garden shed and side gate.

#### **Front Garden**

To the front of the property is a gravel area for parking, shared drive to the side of the property and there is an outside tap.