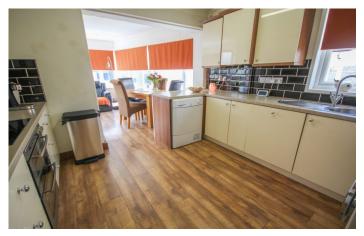

#### Kitchen Area 3.19m x 3.29m

Comprising of a range of wall, base and drawer units, work surfacing with stainless steel one bowl sink drainer, double glazed window to the side, integrated electric hob with cookerhood over, integrated electric oven, space for dryer, space for washing machine, integrated fridge freezer, integrated dishwasher, boiler and open archway to: