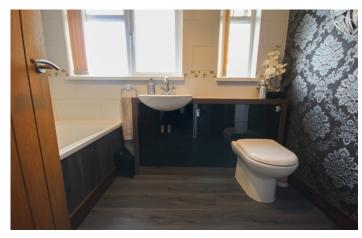

#### **Bathroom**

Suite comprising bath with shower over, wash hand basin, w.c, two double glazed windows to the side and radiator.

**Bedroom One** 3.18m (plus door recess) x 4.13m – maximum measurements