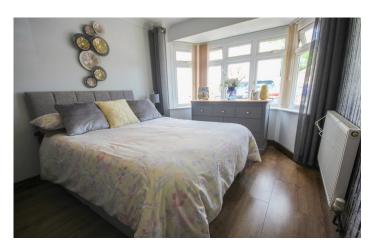

#### **Entrance Hall**

Double glazed door to the side, radiator and loft hatch.

**Lounge** 3.68m x 4.47m – maximum measurements Double glazed window to the front and radiator.

Double glazed window to the rear, radiator and two built-in cupboards.

**Bedroom Two** 3.88m (into bay windows) x 2.79m – maximum measurements

Double glazed bay window to the front and radiator.