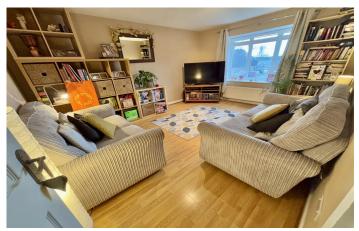

**Lounge** 4.19m x 3.39m Double glazed window to the rear and radiator.

**Bathroom** 1.95m x 2.12m Suite comprising bath with electric shower over, wash hand basin, w.c, radiator and extractor fan.