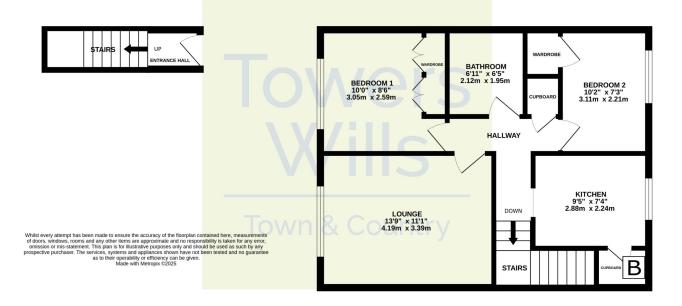

#### Kitchen 2.88m x 2.24m

Comprising of a range of wall, base and drawer units, work surfacing with stainless steel one bowl sink drainer, double glazed window to the front, space for washing machine, integrated gas hob, integrated electric oven, space for fridge freezer, radiator and cupboard housing the gas combi boiler.

**Bedroom One** 2.59m plus door recess x 3.05m – maximum measurements Double glazed window to the rear, radiator and built-in wardrobe.

**Bedroom Two** 2.21m x 3.11m – maximum measurements Double glazed window to the front, radiator and built-in wardrobe.

**Lounge** 4.19m x 3.39m Double glazed window to the rear and radiator.

**Bathroom** 1.95m x 2.12m Suite comprising bath with electric shower over, wash hand basin, w.c, radiator and extractor fan.

## Floor Plan

GROUND FLOOR

FIRST FLOOR

Please Note No tests have been undertaken of any of the services and any intending purchasers should satisfy themselves in this regard. Towers Wills Ltd for themselves and for the vendor of this property whose agents they are, give notice that, (i) these particulars do not constitute any part of an offer or contract, (ii) all statements contained within these particulars are made without responsibility on the part of Towers Wills or the vendor, (iii) whilst made in good faith, none of the statements contained within these particulars are to be relied upon as a statement of representation or fact, (iv) any intending purchaser must satisfy him/herself by inspection or otherwise as to the correctness of each of the statements contained within these particulars, (v) the vendor does not make or give either Towers Wills or any person in their employment any authority to make or give representation or warranty whatsoever in relation to this property.