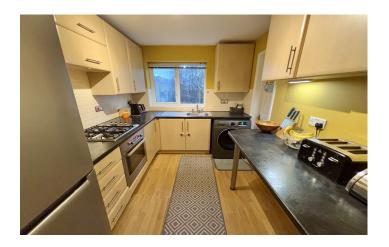

#### Kitchen 2.88m x 2.24m

Comprising of a range of wall, base and drawer units, work surfacing with stainless steel one bowl sink drainer, double glazed window to the front, space for washing machine, integrated gas hob, integrated electric oven, space for fridge freezer, radiator and cupboard housing the gas combi boiler.