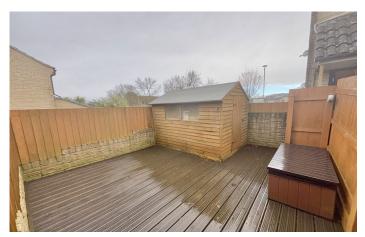

#### Outside

There is allocated parking for two vehicles and an enclosed decked courtyard garden with wooden shed.