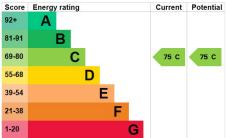

ear, radiator and built-in wardrobe.

**Bedroom Two** 2.21m x 3.11m – maximum measurements Double glazed window to the front, radiator and built-in wardrobe.

**Lounge** 4.19m x 3.39m Double glazed window to the rear and radiator.

**Bathroom** 1.95m x 2.12m Suite comprising bath with electric shower over, wash hand basin, w.c, radiator and extractor fan.

#### Outside

There is allocated parking for two vehicles and an enclosed decked courtyard garden with wooden shed.

## **Key Features**

- Maisonette
- Popular Abbey Manor Park
- Two Bedrooms
- Two Allocated Parking Spaces
- Enclosed Courtyard Garden
- Early Viewing Advised

## **Contact Us**

Towers Wills Estate Agents - Yeovil 114, Hendford Hill Yeovil Somerset BA202RF T: 01935 577032 E: info@towerswills.co.uk

### Energy Efficiency



















## Floor Plan

GROUND FLOOR

FIRST FLOOR



Please Note No tests have been undertaken of any of the services and any intending purchasers should satisfy themselves in this regard. Towers Wills Ltd for themselves and for the vendor of this property whose agents they are, give notice that, (i) these particulars do not constitute any part of an offer or contract, (ii) all statements contained within these particulars are made without responsibility on the part of Towers Wills or the vendor, (iii) whilst made in good faith, none of the statements contained within these particulars are to be relied upon as a statement of representation or fact, (iv) any intending purchaser must satisfy him/herself by inspection or otherwise as to the correctness of each of the statements conta