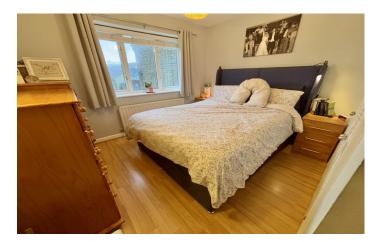

**Bedroom One** 2.59m plus door recess x 3.05m – maximum measurements Double glazed window to the rear, radiator and built-in wardrobe.

**Bedroom Two** 2.21m x 3.11m – maximum measurements Double glazed window to the front, radiator and built-in wardrobe.