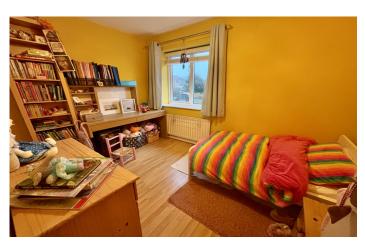

**Bedroom One** 2.59m plus door recess x 3.05m – maximum measurements Double glazed window to the rear, radiator and built-in wardrobe.

**Bedroom Two** 2.21m x 3.11m – maximum measurements Double glazed window to the front, radiator and built-in wardrobe.