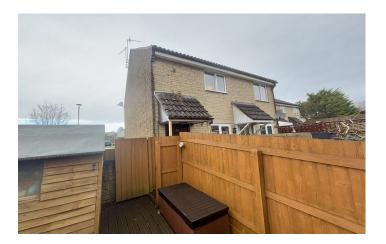

#### Outside

There is allocated parking for two vehicles and an enclosed decked courtyard garden with wooden shed.