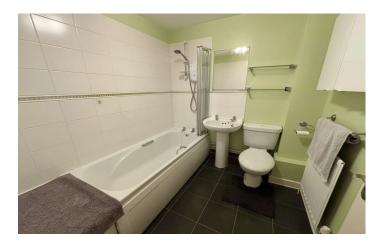

**Lounge** 4.19m x 3.39m Double glazed window to the rear and radiator.

**Bathroom** 1.95m x 2.12m Suite comprising bath with electric shower over, wash hand basin, w.c, radiator and extractor fan.