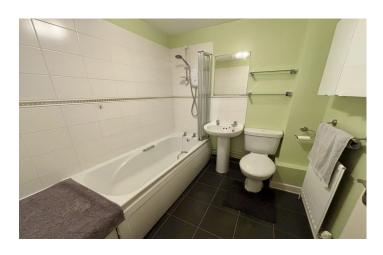

### **Bathroom** 1.95m x 2.12m

Suite comprising bath with electric shower over, wash hand basin, w.c, radiator and extractor fan.