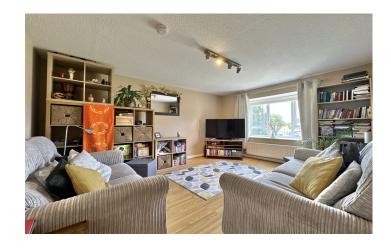

and built-in wardrobe.

**Bedroom Two** 2.21m x 3.11m – maximum measurements Double glazed window to the front, radiator and built-in wardrobe.

## Lounge 4.19m x 3.39m

Double glazed window to the rear and radiator.

### **Bathroom** 1.95m x 2.12m

Suite comprising bath with electric shower over, wash hand basin, w.c, radiator and extractor fan.

## **Outside**

There is allocated parking for two vehicles and an enclosed decked courtyard garden with wooden shed.

# **Key Features**

- Maisonette
- Popular Abbey
   Manor Park
- Two Bedrooms
- Two Allocated Parking Spaces
- Enclosed Courtyard Garden
- Early Viewing Advised

# Contact Us

Towers Wills Estate
Agents - Yeovil

114, Hendford Hill

Yeovil

Somerset

BA202RF

T: 01935 577032

E: info@towerswills.co.uk

# **Energy Efficiency**



















# Floor Plan

GROUND FLOOR FIRST FLOOR



Please Note No tests have been undertaken of any of the services and any intending purchasers should satisfy themselves in this regard. Towers Wills Ltd for themselves and for the vendor of this property whose agents they are, give notice that, (i) these particulars do not constitute any part of an offer or contract, (ii) all statements contained within these particulars are made without responsibility on the part of Towers Wills or the vendor, (iii) whilst made in good faith, none of the statements contained within these particulars are to be relied upon as a statement of representation or fact, (iv) any intending purchaser must satisfy him/herself by inspection or otherwise as to the correctness of each of the statements contained