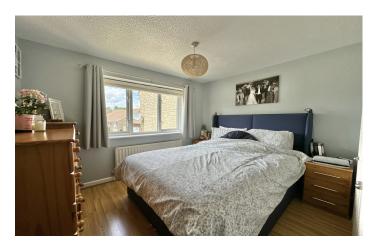

**Bedroom One** 2.59m plus door recess x 3.05m – maximum measurements

Double glazed window to the rear, radiator and built-in wardrobe.

**Bedroom Two** 2.21m x 3.11m – maximum measurements Double glazed window to the front, radiator and built-in wardrobe.