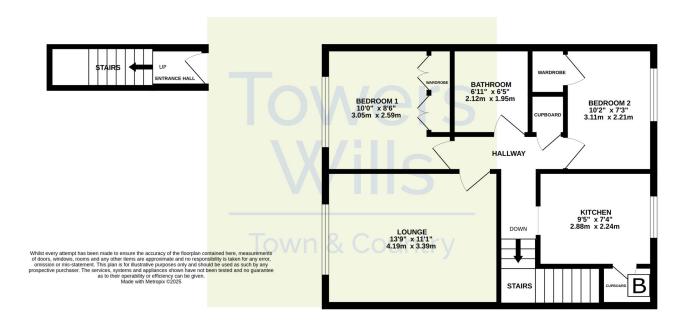

# Floor Plan

GROUND FLOOR FIRST FLOOR

Please Note No tests have been undertaken of any of the services and any intending purchasers should satisfy themselves in this regard. Towers Wills Ltd for themselves and for the vendor of this property whose agents they are, give notice that, (i) these particulars do not constitute any part of an offer or contract, (ii) all statements contained within these particulars are made without responsibility on the part of Towers Wills or the vendor, (iii) whilst made in good faith, none of the statements contained within these particulars are to be relied upon as a statement of representation or fact, (iv) any intending purchaser must satisfy him/herself by inspection or otherwise as to the correctness of each of the statements contained within these particulars, (v) the vendor does not make or give either Towers Wills or any person in their employment any authority to make or give representation or warranty whatsoever in relation to this property.

## **Kitchen** 2.88m x 2.24m

Comprising of a range of wall, base and drawer units, work surfacing with stainless steel one bowl sink drainer, double glazed window to the front, space for washing machine, integrated gas hob, integrated electric oven, space for fridge freezer, radiator and cupboard housing the gas combi boiler.

**Bedroom One** 2.59m plus door recess x 3.05m – maximum measurements

Double glazed window to the rear, radiator and built-in wardrobe.

**Bedroom Two** 2.21m x 3.11m – maximum measurements Double glazed window to the front, radiator and built-in wardrobe.

## Lounge 4.19m x 3.39m

Double glazed window to the rear and radiator.

### **Bathroom** 1.95m x 2.12m

Suite comprising bath with electric shower over, wash hand basin, w.c, radiator and extractor fan.