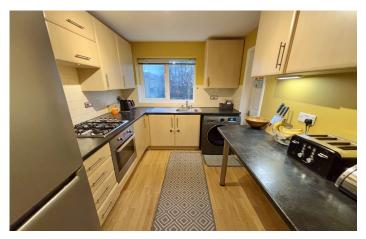

## **Kitchen** 2.88m x 2.24m

Comprising of a range of wall, base and drawer units, work surfacing with stainless steel one bowl sink drainer, double glazed window to the front, space for washing machine, integrated gas hob, integrated electric oven, space for fridge freezer, radiator and cupboard housing the gas combi boiler.