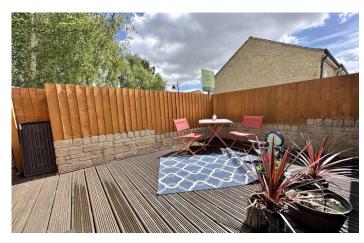

## **Outside**

There is allocated parking for two vehicles and an enclosed decked courtyard garden with wooden shed.