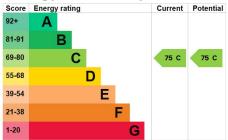

r and built-in wardrobe.

**Bedroom Two** 2.21m x 3.11m – maximum measurements Double glazed window to the front, radiator and built-in wardrobe.

## Lounge 4.19m x 3.39m

Double glazed window to the rear and radiator.

### **Bathroom** 1.95m x 2.12m

Suite comprising bath with electric shower over, wash hand basin, w.c, radiator and extractor fan.

## **Outside**

There is allocated parking for two vehicles and an enclosed decked courtyard garden with wooden shed.

# **Key Features**

- Maisonette
- Popular Abbey
   Manor Park
- Two Bedrooms
- Two Allocated Parking Spaces
- Enclosed Courtyard Garden
- Early Viewing Advised

# Contact Us

Towers Wills Estate
Agents - Yeovil

114, Hendford Hill

Yeovil

Somerset

BA202RF

T: 01935 577032

E: info@towerswills.co.uk

# **Energy Efficiency**



















# Floor Plan

GROUND FLOOR FIRST FLOOR



Please Note No tests have been undertaken of any of the services and any intending purchasers should satisfy themselves in this regard. Towers Wills Ltd for themselves and for the vendor of this property whose agents they are, give notice that, (i) these particulars do not constitute any part of an offer or contract, (ii) all statements contained within these particulars are made without responsibility on the part of Towers Wills or the vendor, (iii) whilst made in good faith, none of the statements contained within these particulars are to be relied upon as a statement of representation or fact, (iv) any intending purchaser must satisfy him/herself by inspection or otherwise as to the correctness of each of the statements contain