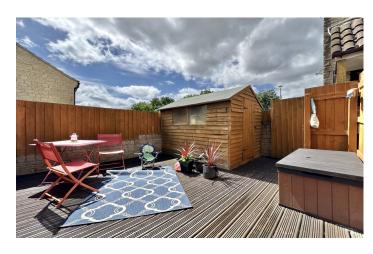

## **Outside**

There is allocated parking for two vehicles and an enclosed decked courtyard garden with wooden shed.