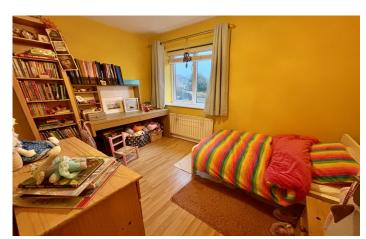

**Bedroom One** 2.59m plus door recess x 3.05m – maximum measurements

Double glazed window to the rear, radiator and built-in wardrobe.

**Bedroom Two** 2.21m x 3.11m – maximum measurements Double glazed window to the front, radiator and built-in wardrobe.