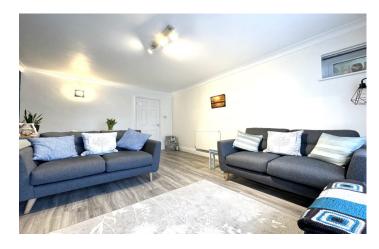

#### Lounge 4.73m x 3.51m

Double glazed patio doors leading to the garden, feature electric fireplace, laminate flooring, coving, radiator and space for dining table and chair set.