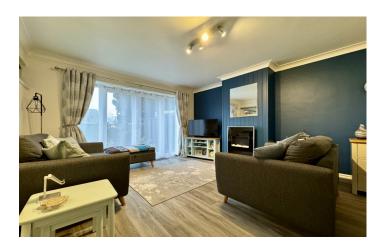

#### Lounge 4.73m x 3.51m

Double glazed patio doors leading to the garden, feature electric fireplace, laminate flooring, coving, radiator and space for dining table and chair set.