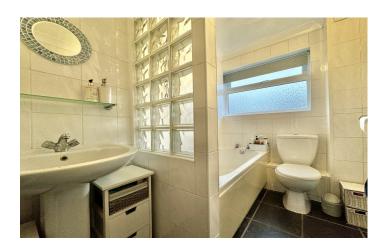

#### Bathroom 2.11m x 1.51m

White suite comprising of bath with electric shower over, wash hand basin, w.c, tiled floor, tiled walls, wall mounted heated towel rail, extractor fan, coved ceiling and frosted double glazed window to the front.