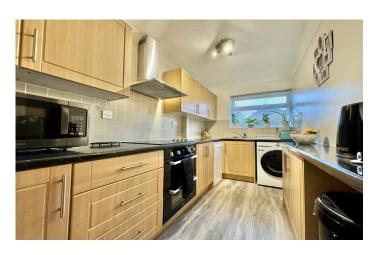

#### Kitchen 3.97m x 1.78m

Comprising of a range of wall, base and drawer units, work surfacing with stainless steel sink drainer, integrated electric oven with electric hob and cookerhood over, space for fridge freezer, space for washing machine, space for slimline dishwasher, partly tiled walls, laminate flooring, coved ceiling and double glazed window to the front.