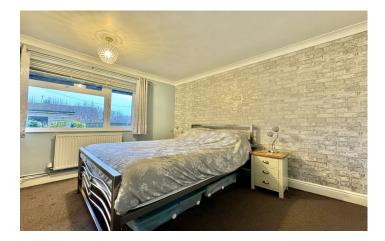

#### Bedroom One 3.68m x 3.32m

Double glazed window to the rear, fitted wardrobes, coved ceiling and radiator.