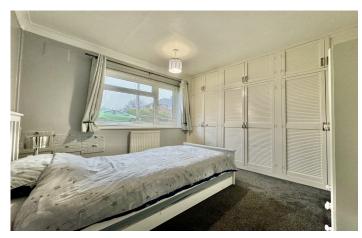

#### Bedroom Two 2.97m x 2.81m

Double glazed window to the front, fitted cupboards, coved ceiling and radiator.