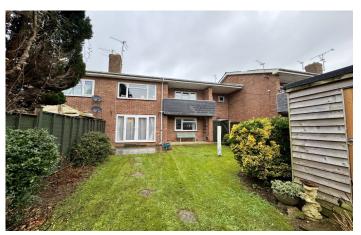

# 243, Stiby Road, Yeovil, Somerset BA21 3EN £135,000

Towers Wills are pleased to offer to market this well presented two double ground floor apartment benefiting from DRIVEWAY and ENCLOSED PRIVATE GARDEN. Briefly comprising entrance hall, lounge/diner, separate kitchen, two double bedrooms, family bathroom, enclosed rear garden and driveway. Situated close to many local amenities, this would be an ideal for a first time buyer or investor.

#### Outside

There is a private enclosed rear garden, being mainly laid to lawn with patio area abutting the property and path leading to the large shed. The garden also benefits from outside power and side gate leading to the front.

#### Driveway

There is a driveway to the front, offering off road parking for two vehicles.