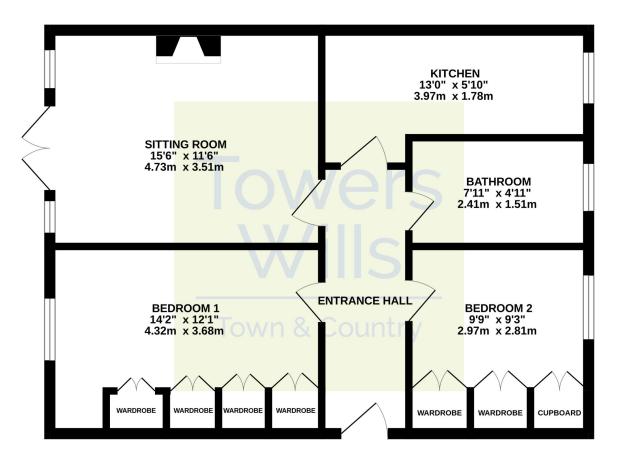

#### **Entrance Hall**

Door to the front, laminate flooring, coved ceiling and radiator.

#### Lounge 4.73m x 3.51m

Double glazed patio doors leading to the garden, feature electric fireplace, laminate flooring, coving, radiator and space for dining table and chair set.

#### Kitchen 3.97m x 1.78m

Comprising of a range of wall, base and drawer units, work surfacing with stainless steel sink drainer, integrated electric oven with electric hob and cookerhood over, space for fridge freezer, space for washing machine, space for slimline dishwasher, partly tiled walls, laminate flooring, coved ceiling and double glazed window to the front.

#### Bedroom One 3.68m x 3.32m

Double glazed window to the rear, fitted wardrobes, coved ceiling and radiator.

#### Bedroom Two 2.97m x 2.81m

Double glazed window to the front, fitted cupboards, coved ceiling and radiator.

#### Bathroom 2.11m x 1.51m

White suite comprising of bath with electric shower over, wash hand basin, w.c, tiled floor, tiled walls, wall mounted heated towel rail, extractor fan, coved ceiling and frosted double glazed window to the front.

#### **GROUND FLOOR**

verwait every attempt has been made to ensure the accuracy of the floorplan contained here, measurements of doors, windows, coms and any work effens are approximate and no responsibility is taken for any error, omission or mis-statement. This plan is for illustrative purposes only and should be used as such by any prospective purchaser. The services, systems and appliances shown have not been tested and no guarantee as to their operability or efficiency can be given.