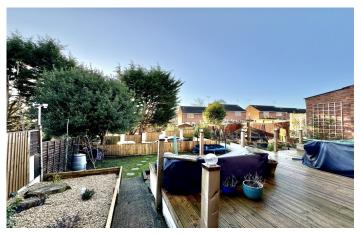

#### Outside

There is a gate to the front with a path leading down the side of the property, which leads up some steps to the front door. There is gated side access to the rear of the property.

To the rear is an enclosed private garden set over three tiers with the top tier being laid to decking. There is also an outside electric point and outside tap. Some steps lead down to a lawned area. Adjacent to this area is the path which leads to the third tier which is a parking area.