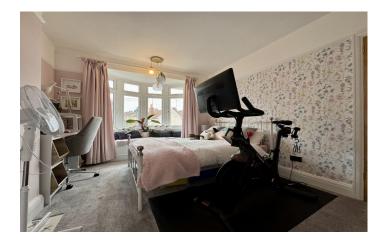

#### Bedroom Two 3.64m x 3.20m

Double glazed bay window to front, fitted wardrobes, picture rail and radiator.