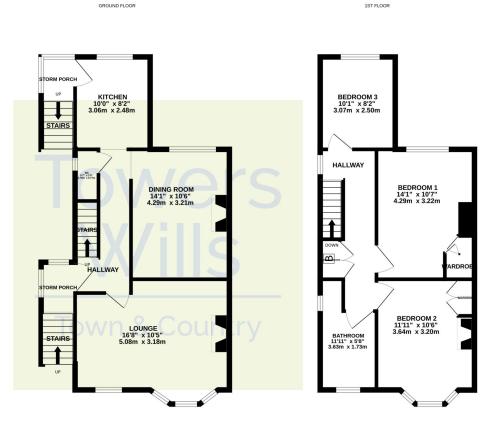

#### **Entrance Hall**

Door to front, Stairs to the first floor, under stairs storage, radiator, doors to ground floor accommodation, exposed floorboards and downstairs w.c.

#### Lounge 3.18m x 5.08m

Double glazed bay window to front, double glazed window to front, exposed floorboards, coving, feature fireplace and radiator.

#### Dining Room 4.29m x 3.21m

Double glazed window to rear, feature fireplace, coving and radiator.

#### Kitchen 3.06m x 2.48m

Comprising a range of wall, base and draw units, rolled edge worktops, integrated oven with four ring gas hob and cooker hood over, space for dishwasher, space for fridge freezer, stainless steel sink with drainer, double glazed window to the rear, partly tiled walls, coving and door leading to garden.

#### Landing

Doors to first floor accommodation, storage cupboard, exposed floorboards and double glazed window to side.

#### Bedroom One 3.22m x 4.29m

Double glazed window to the rear, fitted wardrobes, picture rail and radiator.

#### Bedroom Two 3.64m x 3.20m

Double glazed bay window to front, fitted wardrobes, picture rail and radiator.

#### Bedroom Three 2.50m x 3.07m

Double glazed window to rear, picture rail and radiator.

#### Family Bathroom 3.63m x 1.73m

White bathroom suite comprising bath with shower head attachment, wash hand basin with vanity unit, w.c, wet room style shower, tiled floor and walls, wall mounted heated towel rail and spotlights.

## Floor Plan

STORAGE 11'10" x 3'10" 3.61m x 1.17m UTILITY ROOM 8'3" x 6'0" 2.51m x 1.82m

UTILITY ROOM

Whilst every attempt has been made to ensure the accuracy of the floorplan contained here, measurements of doors, windows, rooms and any other items are approximate and no responsibility is taken for any error, omission or mis-statement. This plan is for illustrative purposes only and should be used as such by any prospective purchaser. The services, systems and applances shown have not been tested and no guarante as to their operability or efficiency can be given. Made with Metropic ©2025