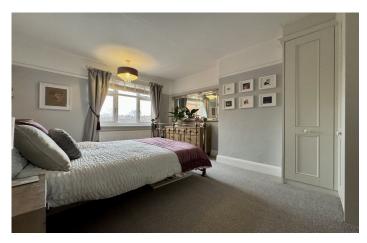

#### Bedroom One 3.22m x 4.29m

Double glazed window to the rear, fitted wardrobes, picture rail and radiator.