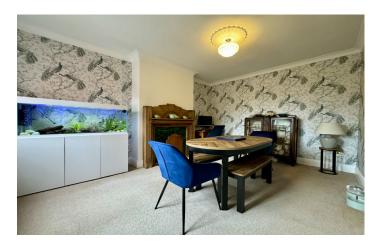

#### Dining Room 4.29m x 3.21m

Double glazed window to rear, feature fireplace, coving and radiator.