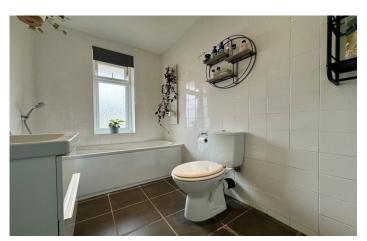

#### Family Bathroom 3.63m x 1.73m

White bathroom suite comprising bath with shower head attachment, wash hand basin with vanity unit, w.c, wet room style shower, tiled floor and walls, wall mounted heated towel rail and spotlights.