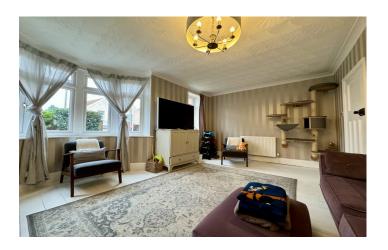

#### Lounge 3.18m x 5.08m

Double glazed bay window to front, double glazed window to front, exposed floorboards, coving, feature fireplace and radiator.