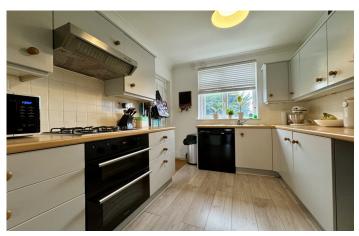

#### Kitchen 3.06m x 2.48m

Comprising a range of wall, base and draw units, rolled edge worktops, integrated oven with four ring gas hob and cooker hood over, space for dishwasher, space for fridge freezer, stainless steel sink with drainer, double glazed window to the rear, partly tiled walls, coving and door leading to garden.