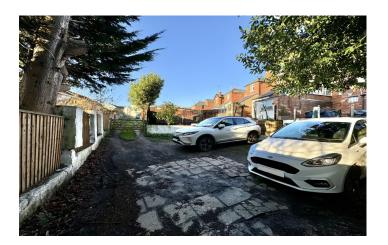

#### Outside

There is a gate to the front with a path leading down the side of the property, which leads up some steps to the front door. There is gated side access to the rear of the property.

To the rear is an enclosed private garden set over three tiers with the top tier being laid to decking. There is also an outside electric point and outside tap. Some steps lead down to a lawned area. Adjacent to this area is the path which leads to the third tier which is a parking area.

### **Key Features**

- Semi-Detached House
- Three Double
  Bedrooms
- Two Reception Rooms
- Enclosed Rear Garden
- Off Road Parking