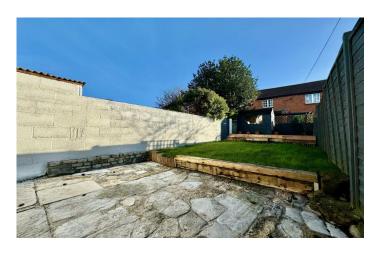

#### Garden

To the rear of the property, you will find a fully-enclosed garden to the rear with a patio area butting the house lawn areas and a stone area at the rear with space for shed. The garden also benefits from a brick storehouse and a gate to the side proving access.