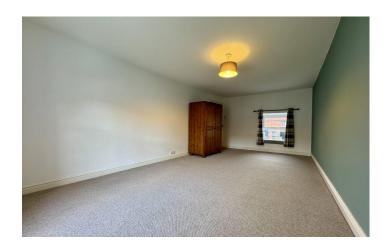

#### Bedroom Two 5.40m x 2.80m

Double glazed windows to the front and rear and electric radiator.