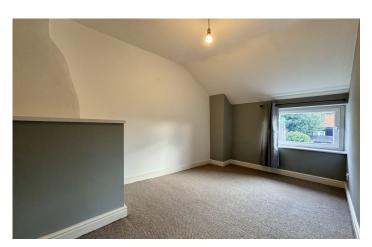

### Bedroom Three 3.00m x 2.00m

Double glazed window to the rear and electric radiator.