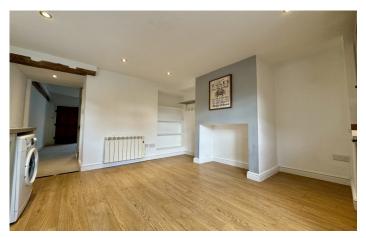

#### Living Room 4.50m x 3.90m

Double glazed window to the front, feature wood burning fireplace, electric radiator, understairs cupboard, entrance to kitchen and stairs leading to the first floor