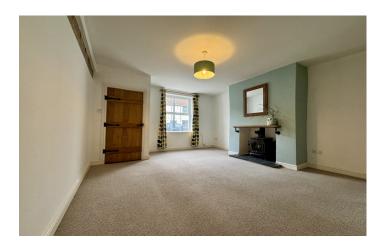

#### Living Room 4.50m x 3.90m

Double glazed window to the front, feature wood burning fireplace, electric radiator, understairs cupboard, entrance to kitchen and stairs leading to the first floor