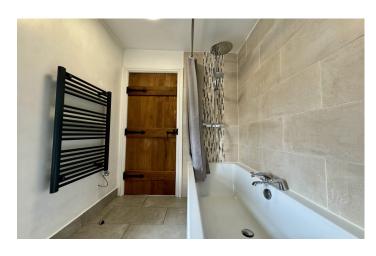

#### **Bathroom**

Modern fitted bathroom suite comprising of WC, bath with shower over, wash hand basin, electric heated towel rail, extractor fan and double glazed window to side.