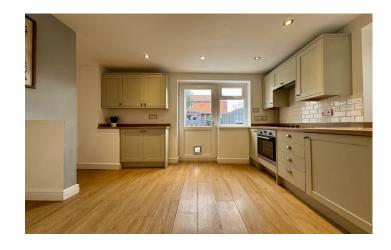

#### Kitchen/Diner 3.90m x 3.40m

A country style kitchen offering a range of wall, base and draw units with wood-effect laminate worksurface. Integrated electric oven with induction hob and cooker hood over. Spaces for fridge-freezer, washing machine and dishwasher. Electric radiator, laminate flooring, double glazed window to rear and double glazed door leading to garden.