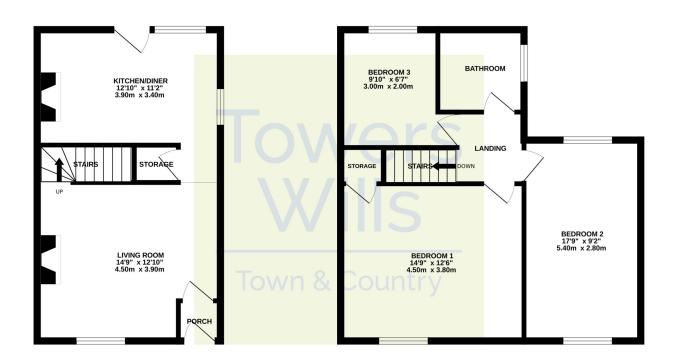

#### Living Room 4.50m x 3.90m

Double glazed window to the front, feature wood burning fireplace, electric radiator, understairs cupboard, entrance to kitchen and stairs leading to the first floor

#### Kitchen/Diner 3.90m x 3.40m

A country style kitchen offering a range of wall, base and draw units with wood-effect laminate worksurface. Integrated electric oven with induction hob and cooker hood over. Spaces for fridge-freezer, washing machine and dishwasher. Electric radiator, laminate flooring, double glazed window to rear and double glazed door leading to garden.

#### Bedroom One 4.50m x 3.80m

Double glazed window to the front, fitted over stairs cupboard and electric radiator.

#### Bedroom Two 5.40m x 2.80m

Double glazed windows to the front and rear and electric radiator.

### Bedroom Three 3.00m x 2.00m

Double glazed window to the rear and electric radiator.

#### **Bathroom**

Modern fitted bathroom suite comprising of WC, bath with shower over, wash hand basin, electric heated towel rail, extractor fan and double glazed window to side.

## **Energy Efficiency**

GROUND FLOOR 1ST FLOOR

Whilst every attempt has been made to ensure the accuracy of the floorpian contained here, measurement of doors, windows, rooms and any other items are approximate and no responsibility is taken for any error omission or mis-statement. This plan is for illustrative purposes only and should be used as such by any prospective purchaser. The services, systems and appliances shown have not been tested and no guarante as to their operability or efficiency can be given.