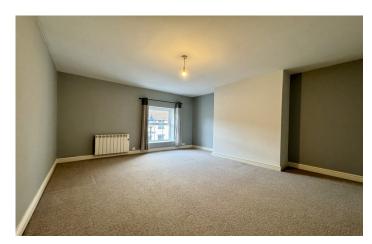

#### Bedroom One 4.50m x 3.80m

Double glazed window to the front, fitted over stairs cupboard and electric radiator.

#### Bedroom Two 5.40m x 2.80m

Double glazed windows to the front and rear and electric radiator.