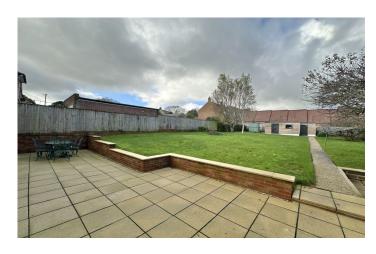

#### **Rear Garden**

A large garden enjoying a good degree of privacy being majority laid to lawn with patio area and garden path leading to additional workshop/store.