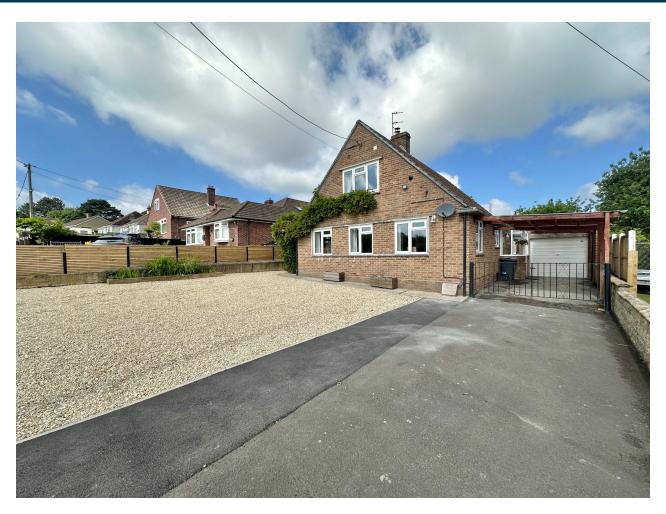

# 43, Primrose Lane, Yeovil, Somerset BA21 5SH £495,000

Towers Wills welcome to the market this spacious four-bedroom detached family home occupying a particularly large plot. Versatile accommodation briefly comprising of reception hallway, lounge/diner, kitchen/breakfast room, conservatory, x4 double bedrooms, bathroom/shower room to both ground and first floor, large driveway, 11.2 metre garage/workshop, large garden and additional workshop. NO ONWARD CHAIN.

#### **Outside**

To the front of the property is a driveway laid to stone chip, providing ample off-road parking and turning for many vehicles, area of tarmac driveway leading to the car port and in turn leading to the garage/workshop.