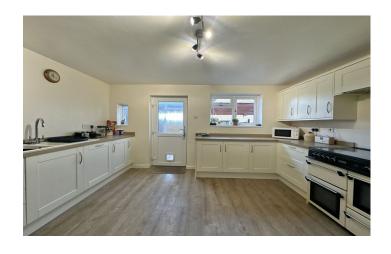

#### **Kitchen**

Comprising of a range of wall, base and drawer units, work surfacing with inset one and a half bowl sink/drainer, space for range cooker, space for American style fridge/freezer, integrated dishwasher, x2 windows to the side and door to the porch.