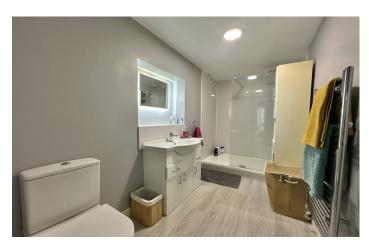

#### **Shower Room**

Refitted suite comprising of shower cubicle, wash hand basin with vanity unit under, W.C, extractor fan, heated towel rail and rainfall shower over with mixer handset.