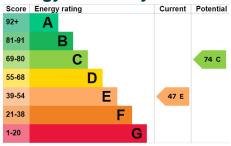

### **Energy Efficiency**

vanity unit under, LED lit vanity mirror and extractor fan.