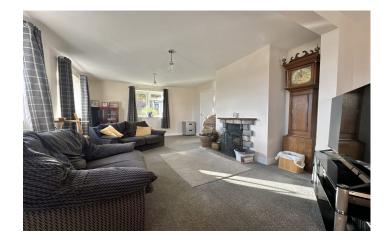

#### Lounge/Diner

A light and spacious triple aspect room with three double glazed windows to the front and double-glazed windows to both sides. Can be used either as a large living room or ample room for dining area if required.