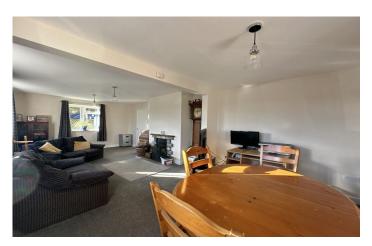

#### Lounge/Diner

A light and spacious triple aspect room with three double glazed windows to the front and double-glazed windows to both sides. Can be used either as a large living room or ample room for dining area if required.