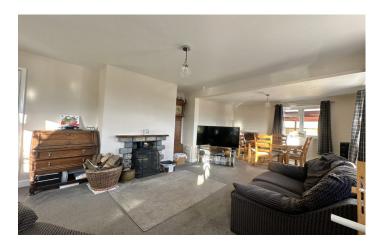

#### Lounge/Diner

A light and spacious triple aspect room with three double glazed windows to the front and double-glazed windows to both sides. Can be used either as a large living room or ample room for dining area if required.