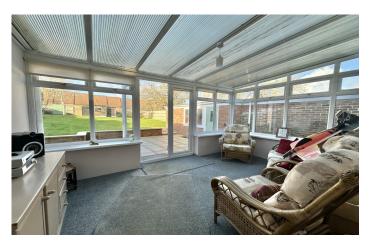

#### Conservatory

With pleasant outlook to the rear garden and double-glazed doors opening out to the patio.