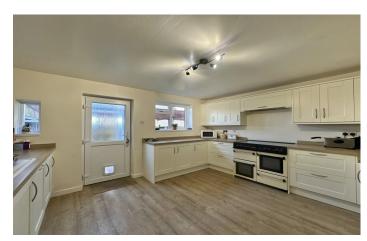

#### **Kitchen**

Comprising of a range of wall, base and drawer units, work surfacing with inset one and a half bowl sink/drainer, space for range cooker, space for American style fridge/freezer, integrated dishwasher, x2 windows to the side and door to the porch.