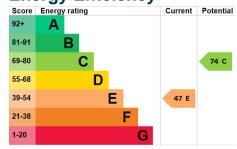

# **Energy Efficiency**

vanity unit under, LED lit vanity mirror and extractor fan.