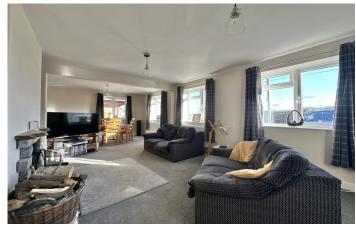

## Lounge/Diner

A light and spacious triple aspect room with three double glazed windows to the front and double-glazed windows to both sides. Can be used either as a large living room or ample room for dining area if required.