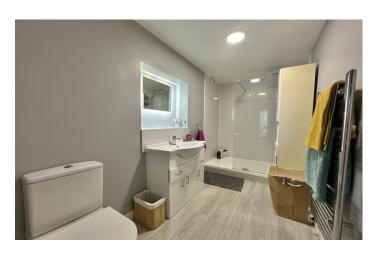

#### **Shower Room**

Refitted suite comprising of shower cubicle, wash hand basin with vanity unit under, W.C, extractor fan, heated towel rail and rainfall shower over with mixer handset.