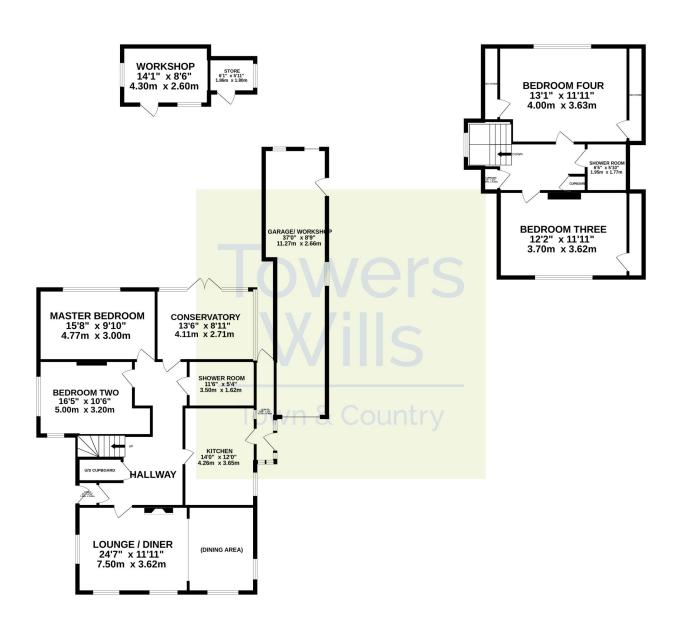

# 43, Primrose Lane, Yeovil, Somerset BA21 5SH £495,000

Towers Wills welcome to the market this spacious four-bedroom detached family home occupying a particularly large plot. Versatile accommodation briefly comprising of reception hallway, lounge/diner, kitchen/breakfast room, conservatory, x4 double bedrooms, bathroom/shower room to both ground and first floor, large driveway, 11.2 metre garage/workshop, large garden and additional workshop.

# **Reception Hallway**

Double glazed door to the side, radiator, under stairs storage cupboard, stairs to first floor and window to the side.

## Lounge/Diner

A light and spacious triple aspect room with three double glazed windows to the front and double-glazed windows to both sides. Can be used either as a large living room or ample room for dining area if required.

#### **Kitchen**

Comprising of a range of wall, base and drawer units, work surfacing with inset one and a half bowl sink/drainer, space for range cooker, space for American style fridge/freezer, integrated dishwasher, x2 windows to the side and door to the porch.

## Conservatory

With pleasant outlook to the rear garden and double-glazed doors opening out to the patio.

### First Floor Landing

With stairs from reception hallway, x2 storage cupboards, loft hatch with pull down ladder and access to boarded loft space with light.

### **Bedroom Three**

With glorious countryside views to the front, storage to the eaves (central heating boiler located in eaves cupboard) and radiator.

### **Bedroom Four**

With pleasant views to the rear, double glazed window to the rear, radiator and storage to the eaves.

## Garage/Workshop

Being particularly large in size with up and over door, power and light, windows to both rear and side and personal door to rear garden.

# Workshop

With windows to both side and front and personal door to front.

#### **Store**

With window to side and door to front.

GROUND FLOOR 1ST FLOOR

writist every attempt nas been made to ensure the accuracy of the notopian contained nere, measurement of doors, windows, rooms and any other items are approximate and no responsibility is taken for any error omission or mis-statement. This plan is for illustrative purposes only and should be used as such by any prospective purchaser. The services, systems and appliances shown have not been tested and no guarante as to their operability or efficiency can be given.