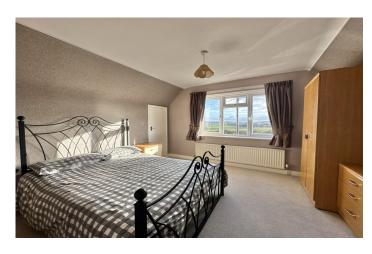

#### **Bedroom One**

Double glazed windows to the rear, double glazed door opening onto the rear patio area and radiator.

#### **Bedroom Two**

Double glazed window to front, double glazed window to side and radiator.