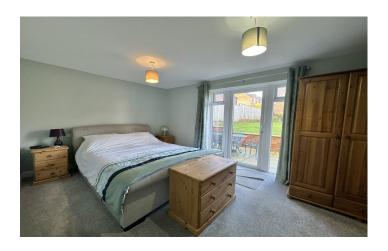

#### **Bedroom One**

Double glazed windows to the rear, double glazed door opening onto the rear patio area and radiator.