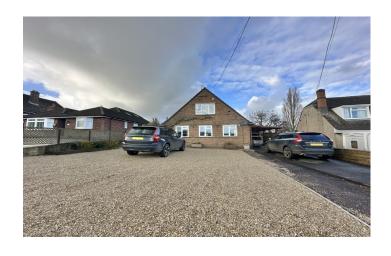

#### **Outside**

To the front of the property is a driveway laid to stone chip, providing ample off-road parking and turning for many vehicles, area of tarmac driveway leading to the car port and in turn leading to the garage/workshop.