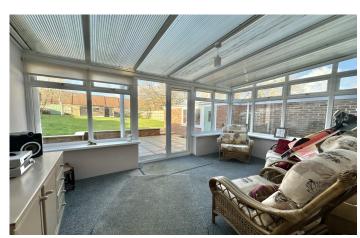

## Conservatory

With pleasant outlook to the rear garden and double-glazed doors opening out to the patio.