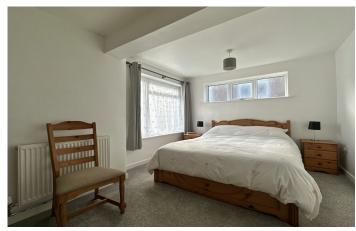

#### **Bedroom Two**

Double glazed window to front, double glazed window to side and radiator.

### **Bedroom Three**

With glorious countryside views to the front, storage to the eaves (central heating boiler located in eaves cupboard) and radiator.

### **Bedroom Four**

With pleasant views to the rear, double glazed window to the rear, radiator and storage to the eaves.