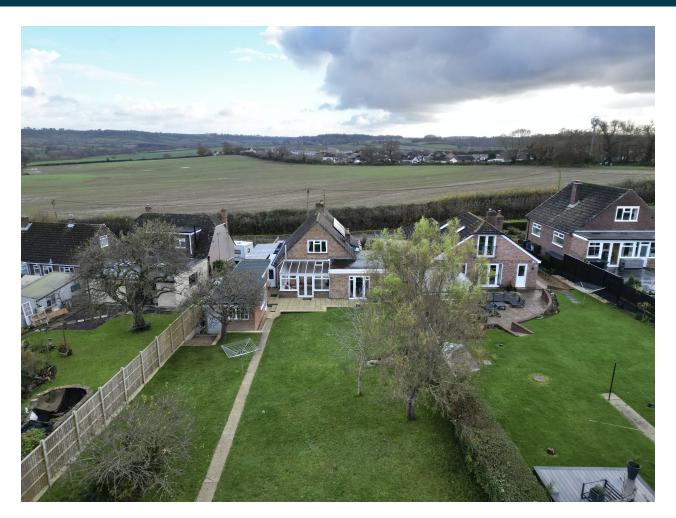

# 43, Primrose Lane, Yeovil, Somerset BA21 5SH £495,000

Towers Wills welcome to the market this spacious four-bedroom detached family home occupying a particularly large plot. Versatile accommodation briefly comprising of reception hallway, lounge/diner, kitchen/breakfast room, conservatory, x4 double bedrooms, bathroom/shower room to both ground and first floor, large driveway, 11.2 metre garage/workshop, large garden and additional workshop.

#### **Rear Garden**

A large garden enjoying a good degree of privacy being majority laid to lawn with patio area and garden path leading to additional workshop/store.

#### **Agents Notes**

The layout for the property offers particularly versatile accommodation, which would appeal to many buyers and families for a variety of needs. Internal inspection is strongly advised to appreciate this beautiful home.