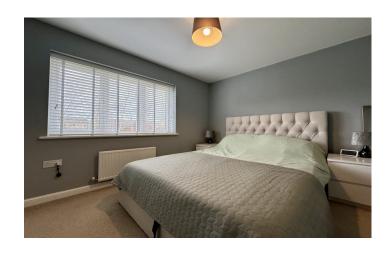

#### Bedroom One 2.86m x 3.87m

Double glazed window to rear, storage cupboard, radiator and door leading to en-suite.