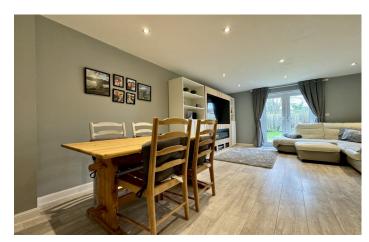

#### Lounge/Diner 5.68m x 3.88m

A spacious open plan living area with double glazed patio doors opening to the rear garden, space for dining table, spotlights, radiator and stairs to the first floor landing.