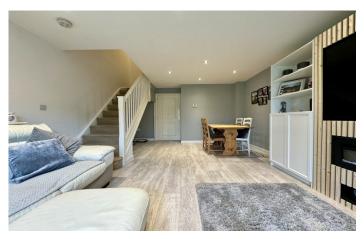

#### Lounge/Diner 5.68m x 3.88m

A spacious open plan living area with double glazed patio doors opening to the rear garden, space for dining table, spotlights, radiator and stairs to the first floor landing.

#### **First Floor Landing**

Stairs from the lounge/diner, doors to first floor accommodation and loft access.