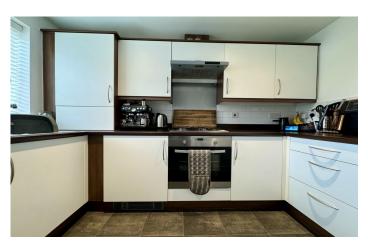

#### **Kitchen** 3.06m x 1.88m

A well presented fitted kitchen comprising of a range of wall, base and drawer units, work surfacing with inset stainless steel sink/drainer, integrated electric oven with four ring gas hob, stainless steel splashback and cookerhood over, space for washing machine, space for fridge/freezer, cupboard housing boiler, laminate flooring, spotlights and double glazed window to front.