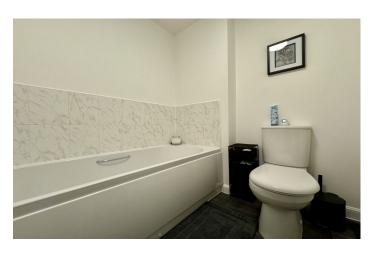

#### **Bathroom**

Suite comprising of white panel bath, wash hand basin, w.c, laminate flooring, radiator and extractor fan.