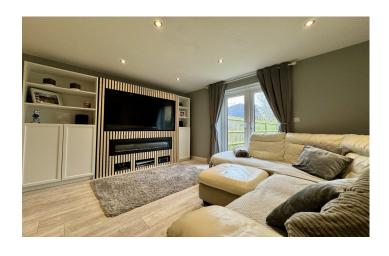

#### Lounge/Diner 5.68m x 3.88m

A spacious open plan living area with double glazed patio doors opening to the rear garden, space for dining table, spotlights, radiator and stairs to the first floor landing.