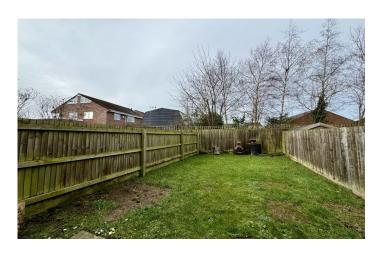

#### Rear Garden

To the rear there is an enclosed rear garden with a patio area abutting the house and gated side access.