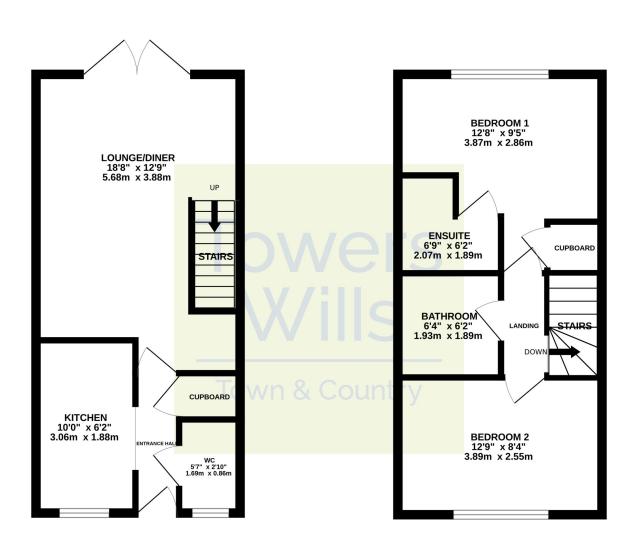

#### **Entrance Hallway**

Double glazed door to the front, radiator, cloakroom and storage cupboard.

#### Lounge/Diner 5.68m x 3.88m

A spacious open plan living area with double glazed patio doors opening to the rear garden, space for dining table, spotlights, radiator and stairs to the first floor landing.

#### **Kitchen** 3.06m x 1.88m

A well presented fitted kitchen comprising of a range of wall, base and drawer units, work surfacing with inset stainless steel sink/drainer, integrated electric oven with four ring gas hob, stainless steel splashback and cookerhood over, space for washing machine, space for fridge/freezer, cupboard housing boiler, laminate flooring, spotlights and double glazed window to front.

#### **First Floor Landing**

Stairs from the lounge/diner, doors to first floor accommodation and loft access.

#### Bedroom One 2.86m x 3.87m

Double glazed window to rear, storage cupboard, radiator and door leading to en-suite.

#### **En-suite** 2.07m x 1.89m

Comprising of shower cubicle, wash hand basin, W/C, tiling, radiator and extractor fan.

#### Bedroom Two 2.55m x 3.89m

Double glazed window to the front and radiator.

#### **Bathroom**

Suite comprising of white panel bath, wash hand basin, w.c, laminate flooring, radiator and extractor fan.

### Contact Us

Towers Wills Estate
Agents - Yeovil
114, Hendford Hill
Yeovil

Somerset BA202RF

T: 01935 577032

E: info@towerswills.co.uk

GROUND FLOOR 1ST FLOOR

Whilst every attempt has been made to ensure the accuracy of the floorplan contained here, measurement of doors, windows, rooms and any other items are approximate and no responsibility is taken for any error omission or mis-statement. This plan is for illustrative purposes only and should be used as such by any prospective purchaser. The services, systems and appliances shown whave not been tested and no guarante as to their operability or efficiency can be given.