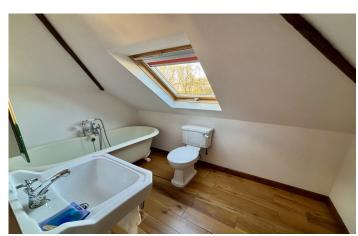

#### **First Floor**

**Bedroom One** 5.39m x 6.69m – maximum measurements (irregular shape room with restricted head height)

Double glazed window to the rear, under eaves storage and an en-suite area.

**En-suite Area** 1.85m x 2.85m - maximum measurements (restricted head height)

Comprising roll top bath with mixer shower attachment, wash hand basin, w.c, double glazed skylight to the side, heated towel rail, under eaves storage and extractor fan.