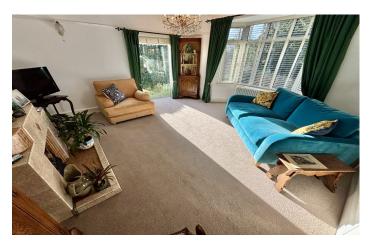

#### **Entrance Hall**

Single glazed stained-glass door to the front, radiator and under stairs storage.

**Sitting Room** 4.52m x 4.43m – maximum measurements Double glazed bay window to the front, double glazed window to the side, fireplace with gas fire, radiator and picture rail.