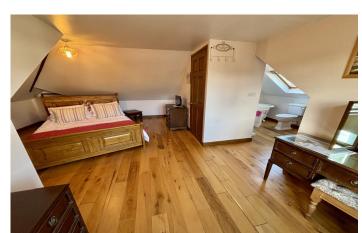

#### **First Floor**

**Bedroom One** 5.39m x 6.69m – maximum measurements (irregular shape room with restricted head height)

Double glazed window to the rear, under eaves storage and an en-suite area.

**En-suite Area** 1.85m x 2.85m - maximum measurements (restricted head height)