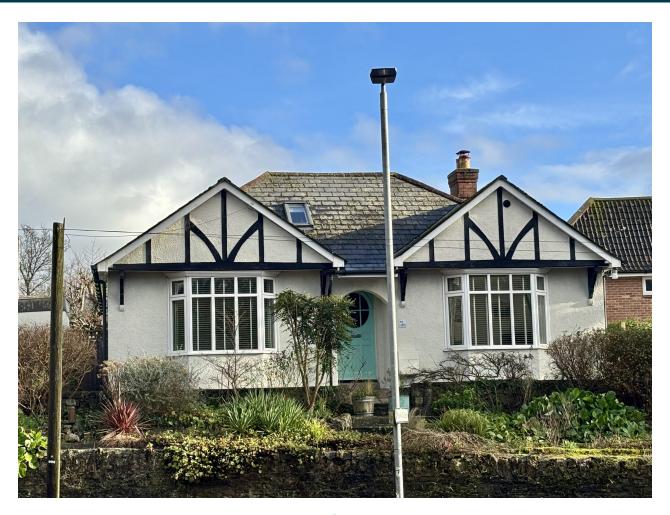

√ 01935 577 032 | 01460 298 530 | ✓ info@towerswills.co.uk

52, Mudford Road, Yeovil, Somerset BA21 4AB £360,000

Towers Wills welcome to market this well presented, detached three-bedroom bungalow, situated close to Yeovil town centre, local amenities, hospital and college. The property offers ample parking for four/five cars and briefly comprises: open plan kitchen/diner/living area, separate sitting room, shower room, three double bedrooms (including converted loft space with en-suite area) and a wrap-around garden with summerhouse.

# **Key Features**

- Detached Bungalow
- Well Presented Throughout
- Three Bedrooms
- Ample Off Road Parking
- Garage
- Garden & Summerhouse