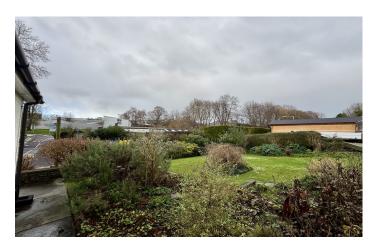

#### Outside

There is a wrap-around garden with ample driveway parking for four/five cars, in turn leading to the garage. The remainder of the garden includes patio seating areas, lawn areas with planted beds, steps leading to the front of the property down onto Mudford Road, offering easy access to both the college and a short walk to Yeovil District Hospital and the town