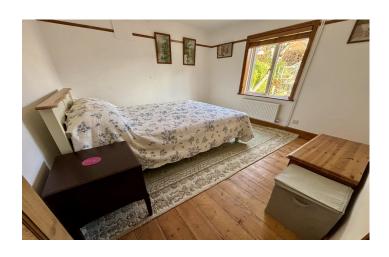

**Bedroom Two** 4.34m x 3.50m – maximum measurements Double glazed bay window to the front, radiator, built-in cupboard, feature fireplace and picture rail.

Bedroom Three 3.33m x 3.50m

Double glazed window to the rear, radiator and picture rail.