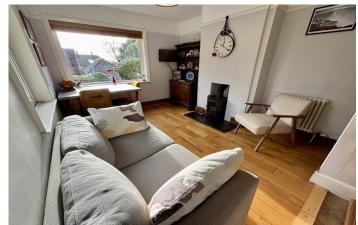

#### **Entrance Hall**

Single glazed stained-glass door to the front, radiator and under stairs storage.

**Sitting Room** 4.52m x 4.43m – maximum measurements Double glazed bay window to the front, double glazed window to the side, fireplace with gas fire, radiator and picture rail.