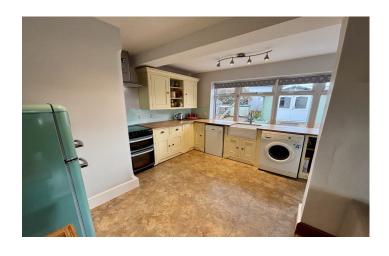

### **Open Plan Kitchen Diner**

**Kitchen Area** 3.76m x 4.00m – maximum measurements Comprising of a range of wall, base and drawer units, work surfacing with Butler sink, double glazed door to the rear garden, double glazed window to the rear, space for washing machine, space for slimline dishwasher, radiator, space for gas hob with extractor over and space for fridge freezer.

**Dining Area** 2.89m x 3.63m – maximum measurements Includes log burner, triple glazed windows to the side and rear and radiator.