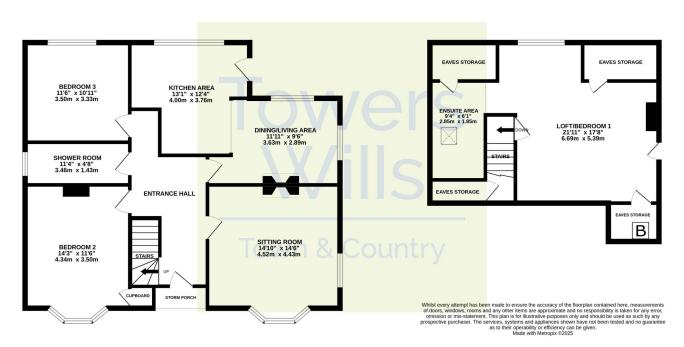

#### **Entrance Hall**

Single glazed stained-glass door to the front, radiator and under stairs storage.

**Sitting Room** 4.52m x 4.43m – maximum measurements Double glazed bay window to the front, double glazed window to the side, fireplace with gas fire, radiator and picture rail.

**Bedroom Two** 4.34m x 3.50m – maximum measurements Double glazed bay window to the front, radiator, built-in cupboard, feature fireplace and picture rail.

Bedroom Three 3.33m x 3.50m

Double glazed window to the rear, radiator and picture rail.

Shower Room 1.43m x 3.46m

Comprising shower cubicle with electric shower, wash hand basin, w.c, double glazed window to the side, heated towel rail, radiator and extractor fan.

### **Open Plan Kitchen Diner**

**Kitchen Area** 3.76m x 4.00m – maximum measurements Comprising of a range of wall, base and drawer units, work surfacing with Butler sink, double glazed door to the rear garden, double glazed window to the rear, space for washing machine, space for slimline dishwasher, radiator, space for gas hob with extractor over and space for fridge freezer.

**Dining Area** 2.89m x 3.63m – maximum measurements Includes log burner, triple glazed windows to the side and rear and radiator.

#### **First Floor**

**Bedroom One** 5.39m x 6.69m – maximum measurements (irregular shape room with restricted head height)

Double glazed window to the rear, under eaves storage and an en-suite area.

**En-suite Area** 1.85m x 2.85m - maximum measurements (restricted head height)

Comprising roll top bath with mixer shower attachment, wash hand basin, w.c, double glazed skylight to the side, heated towel rail, under eaves storage and extractor fan.

**Garage** 4.98m x 2.48m

With 'up and over' door, power and light.

### Floor Plan

GROUND FLOOR 1ST FLOOR

Please Note No tests have been undertaken of any of the services and any intending purchasers should satisfy themselves in this regard. Towers Wills Ltd for themselves and for the vendor of this property whose agents they are, give notice that, (i) these particulars do not constitute any part of an offer or contract, (ii) all statements contained within these particulars are made without responsibility on the part of Towers Wills or the vendor, (iii) whilst made in good faith, none of the statements contained within these particulars are to be relied upon as a statement of representation or fact, (iv) any intending purchaser must satisfy him/herself by inspection or otherwise as to the correctness of each of the statements contained within these particulars, (v) the vendor does not make or give either Towers Wills or any person in their employment any authority to make or give representation or warranty whatsoever in relation to this property.