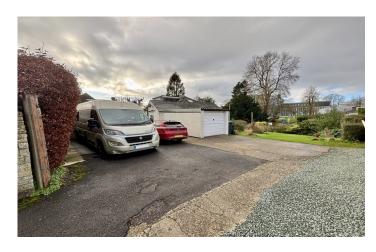

#### Outside

There is a wrap-around garden with ample driveway parking for four/five cars, in turn leading to the garage. The remainder of the garden includes patio seating areas, lawn areas with planted beds, steps leading to the front of the property down onto Mudford Road, offering easy access to both the college and a short walk to Yeovil District Hospital and the town