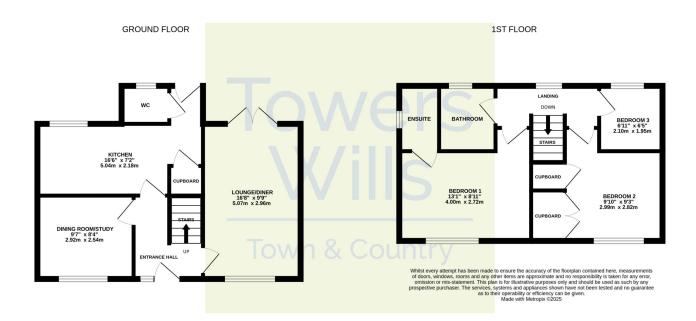

### Floor Plan

Please Note No tests have been undertaken of any of the services and any intending purchasers should satisfy themselves in this regard. Towers Wills Ltd for themselves and for the vendor of this property whose agents they are, give notice that, (i) these particulars do not constitute any part of an offer or contract, (ii) all statements contained within these particulars are made without responsibility on the part of Towers Wills or the vendor, (iii) whilst made in good faith, none of the statements contained within these particulars are to be relied upon as a statement of representation or fact, (iv) any intending purchaser must satisfy him/herself by inspection or otherwise as to the correctness of each of the statements contained within these particulars, (v) the vendor does not make or give either Towers Wills or any person in their employment any authority to make or give representation or warranty whatsoever in relation to this property.

#### **Entrance Hall**

Double glazed door and window to the front and radiator.

**Lounge/Diner** 5.07m x 2.96m – maximum measurements

Double glazed window to the front, two radiators and French doors to the rear garden.

**Separate Diner/Study** 2.54m x 2.92m – maximum measurements Double glazed window to the front and radiator.

**Kitchen** 2.18m x 5.04m – maximum measurements

Comprising of a range of wall, base and drawer units, work surfacing with stainless steel one and a half bowl sink drainer, double glazed window to the rear, double glazed door to the rear garden, radiator, integrated gas hob with extractor over, integrated electric oven, central heating boiler, space for washing machine, space for dishwasher, space for American style fridge freezer, under stairs cupboard and extractor fan.

#### **Downstairs W.C**

Includes wash hand basin, w.c, radiator and double glazed window to the rear.

#### **Bathroom**

Suite comprising bath, wash hand basin, w.c, double glazed window to the rear, extractor fan and radiator.

**Bedroom One** 2.72m plus door recess x 4.00m – maximum measurements

Double glazed window to the front and radiator.

#### **En-suite**

Comprising shower cubicle, wash hand basin, w.c, double glazed window to the side, extractor fan and radiator.

**Bedroom Two** 2.82m plus door recess x 2.99m – maximum measurements

Double glazed window to the front, built-in double cupboard, built-in single cupboard, loft hatch and radiator.

Bedroom Three 1.95m x 2.10m

Double glazed window to the rear and radiator.

## **Energy Efficiency**

**Garage** 5.21m x 2.67m – maximum measurements With 'up and over' door, power and light.