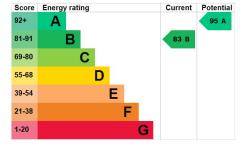

## **Energy Efficiency**

**Garage** 5.21m x 2.67m – maximum measurements With 'up and over' door, power and light.