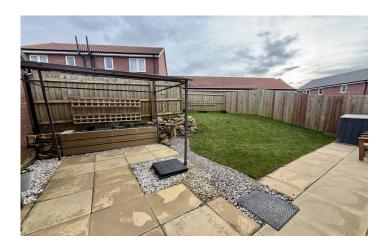

#### **Rear Garden**

The rear garden is largely laid to lawn with ample patio seating areas, rockery, outside tap and side gate.