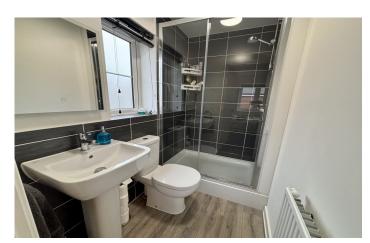

#### **Bathroom**

Suite comprising bath, wash hand basin, w.c, double glazed window to the rear, extractor fan and radiator.

**Bedroom One** 2.72m plus door recess x 4.00m – maximum measurements

Double glazed window to the front and radiator.

#### **En-suite**

Comprising shower cubicle, wash hand basin, w.c, double glazed window to the side, extractor fan and radiator.

**Bedroom Two** 2.82m plus door recess x 2.99m – maximum measurements

Double glazed window to the front, built-in double cupboard, built-in single cupboard, loft hatch and radiator.