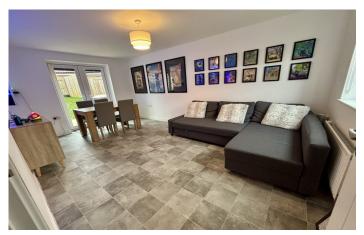

#### **Entrance Hall**

Double glazed door and window to the front and radiator.

**Lounge/Diner** 5.07m x 2.96m – maximum measurements

Double glazed window to the front, two radiators and French doors to the rear garden.