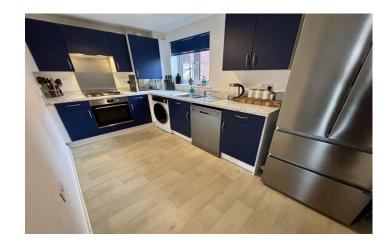

**Separate Diner/Study** 2.54m x 2.92m – maximum measurements Double glazed window to the front and radiator.

**Kitchen** 2.18m x 5.04m – maximum measurements

Comprising of a range of wall, base and drawer units, work surfacing with stainless steel one and a half bowl sink drainer, double glazed window to the rear, double glazed door to the rear garden, radiator, integrated gas hob with extractor over, integrated electric oven, central heating boiler, space for washing machine, space for dishwasher, space for American style fridge freezer, under stairs cupboard and extractor fan.