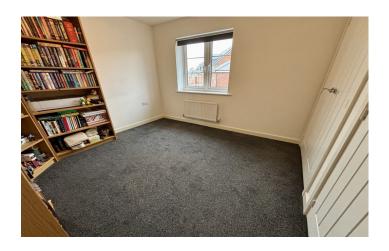

oom Three 1.95m x 2.10m

Double glazed window to the rear and radiator.

#### **Front Garden**

To the front of the property is a grass area, enclosed by half height brick wall and metal fencing.

#### **Driveway**

There is a driveway which leads to the side of the property and the garage.

# **Key Features**

- End Terrace
- Three Bedrooms
- Master En-suite
- Driveway & Garage
- Rear Garden

## **Contact Us**

Towers Wills Estate
Agents - Yeovil
114, Hendford Hill

Yeovil

Somerset BA202RF

T: 01935 577032

E: info@towerswills.co.uk

## **Energy Efficiency**



**Garage** 5.21m x 2.67m – maximum measurements With 'up and over' door, power and light.

#### **Rear Garden**

The rear garden is largely laid to lawn with ample patio seating areas, rockery, outside tap and side gate.

















### Floor Plan



Please Note No tests have been undertaken of any of the services and any intending purchasers should satisfy themselves in this regard. Towers Wills Ltd for themselves and for the vendor of this property whose agents they are, give notice that, (i) these particulars do not constitute any part of an offer or contract, (ii) all statements contained within these particulars are made without responsibility on the part of Towers Wills or the vendor, (iii) whilst made in good faith, none of the statements contained within these particulars are to be relied upon as a statement of representation or fact, (iv) any intending purchaser must satisfy him/herself by inspection or otherwise as to the correctness of each of the statements contained within these particulars, (v) t