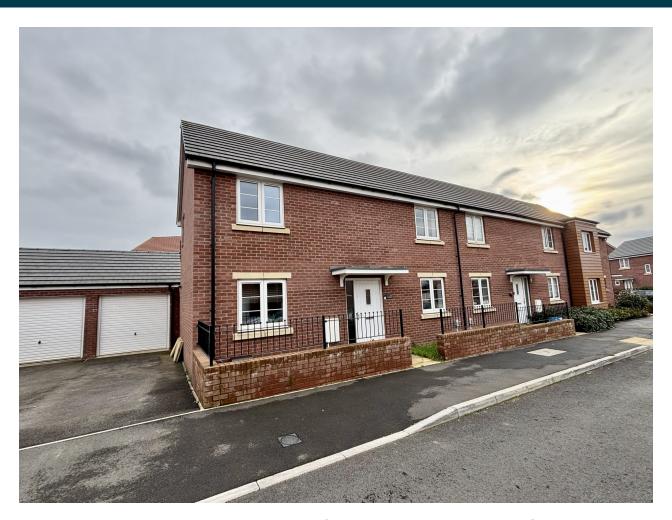

# 6, Firecrest Road, Yeovil, Somerset BA22 8GJ £280,000

Towers Wills welcome to market this well presented, end of terrace property, situated in the heart of Agusta Park, on the sought-after western edge of Yeovil, and benefits from; driveway parking for two vehicles, garage, good size rear garden, lounge/diner, diner/study, kitchen, downstairs w.c, three bedrooms (two double), master en-suite and family bathroom. The property is situated a short walk from local primary school and amenities.

# **Key Features**

- End Terrace
- Three Bedrooms
- Master En-suite
- Driveway & Garage
- Rear Garden