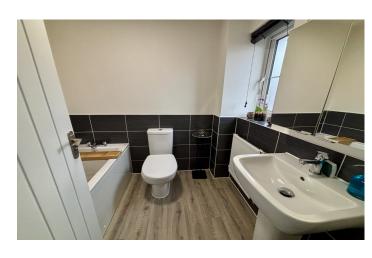

#### **Bathroom**

Suite comprising bath, wash hand basin, w.c, double glazed window to the rear, extractor fan and radiator.

**Bedroom One** 2.72m plus door recess x 4.00m – maximum measurements

Double glazed window to the front and radiator.