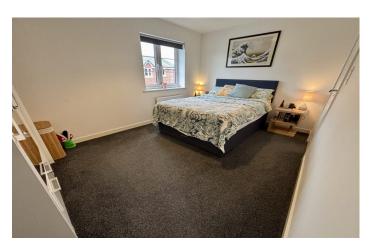

#### **Bathroom**

Suite comprising bath, wash hand basin, w.c, double glazed window to the rear, extractor fan and radiator.

**Bedroom One** 2.72m plus door recess x 4.00m – maximum measurements

Double glazed window to the front and radiator.