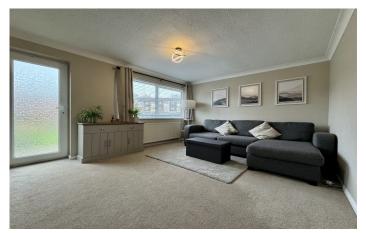

### **Lounge** 3.44m x 4.60m

Double glazed door leading to the garden, double glazed window to the rear, radiator and coved ceiling.