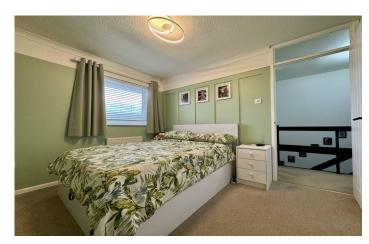

#### Bedroom One 3.29m x 2.73m

Double glazed window to the front, integrated storage cupboard, radiator and coved ceiling.

#### Bedroom Two 3.44m x 2.73m

Double glazed window to the rear, radiator and coved ceiling.

#### Bedroom Three 2.51m x 1.81m

Double glazed window to the rear and radiator.