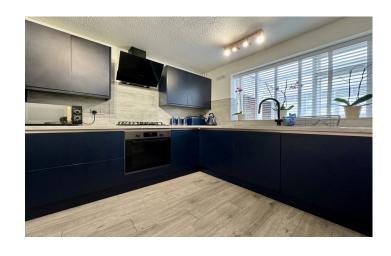

#### Kitchen/Diner 3.95m x 2.73m

A modern fitted kitchen comprising of a range of wall, base and drawer units, work surfacing with sink/drainer, integrated oven with four ring gas hob and cookerhood over, space for fridge freezer, laminate flooring and double glazed window to the front.