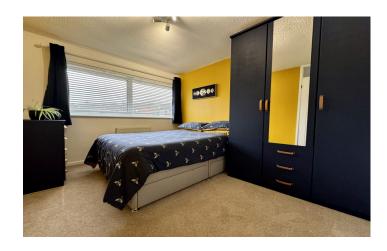

#### Bedroom One 3.29m x 2.73m

Double glazed window to the front, integrated storage cupboard, radiator and coved ceiling.

#### Bedroom Two 3.44m x 2.73m

Double glazed window to the rear, radiator and coved ceiling.

#### Bedroom Three 2.51m x 1.81m

Double glazed window to the rear and radiator.