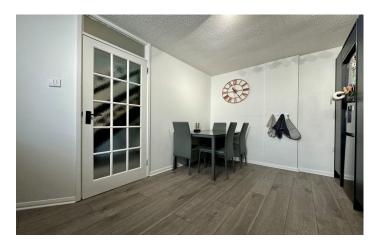

#### Kitchen/Diner 3.95m x 2.73m

A modern fitted kitchen comprising of a range of wall, base and drawer units, work surfacing with sink/drainer, integrated oven with four ring gas hob and cookerhood over, space for fridge freezer, laminate flooring and double glazed window to the front.