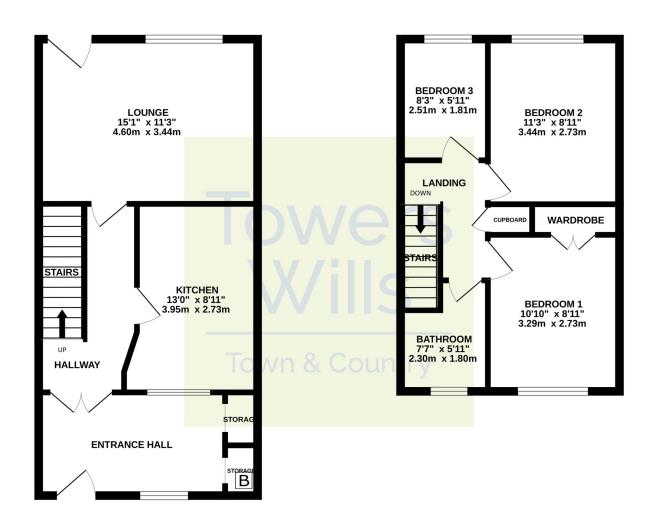

#### Entrance Porch 2.19m x 3.85m

Double glazed door and window to the front, double doors leading to the hallway, power, space for washing machine and alcove housing wall mounted boiler.

#### **Hallway**

With stairs to the first floor and radiator.

#### Kitchen/Diner 3.95m x 2.73m

A modern fitted kitchen comprising of a range of wall, base and drawer units, work surfacing with sink/drainer, integrated oven with four ring gas hob and cookerhood over, space for fridge freezer, laminate flooring and double glazed window to the front.

### **Lounge** 3.44m x 4.60m

Double glazed door leading to the garden, double glazed window to the rear, radiator and coved ceiling.

#### **First Floor Landing**

With storage cupboard and loft hatch.

#### Bedroom One 3.29m x 2.73m

Double glazed window to the front, integrated storage cupboard, radiator and coved ceiling.

#### Bedroom Two 3.44m x 2.73m

Double glazed window to the rear, radiator and coved ceiling.

#### Bedroom Three 2.51m x 1.81m

Double glazed window to the rear and radiator.

#### Family Bathroom 1.80m x 2.30m

White suite comprising bath with mixer tap and electric shower over, wash hand basin, w.c, tiled walls, wall mounted heated towel rail and double glazed window to the front.

## **Energy Efficiency**

GROUND FLOOR 1ST FLOOR

Whilst every attempt has been made to ensure the accuracy of the floorplan contained here, measurements of doors, windows, rooms and any other items are approximate and no responsibility is laken for any encr, omission or mis-statement. This plan is for illustrative purposes only and should be used as such by any prospective purchaser. The services, systems and appliances shown have not been tested and no guarante as to their operability or efficiency can be given.