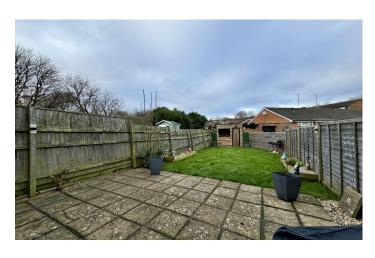

#### **Rear Garden**

To the rear is an enclosed garden being mainly laid to lawn with patio area abutting the house and shed/bar to the end of the garden.