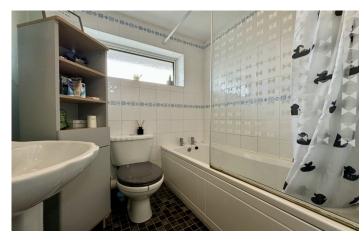

#### Family Bathroom 1.80m x 2.30m

White suite comprising bath with mixer tap and electric shower over, wash hand basin, w.c, tiled walls, wall mounted heated towel rail and double glazed window to the front.