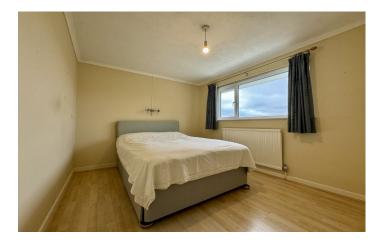

## Bedroom One 3.17m x 2.64m

Double glazed window to the front, space for freestanding wardrobe and radiator.

**Bedroom Two** 2.68m x 3.72m Double glazed window to the rear, storage cupboard and radiator.