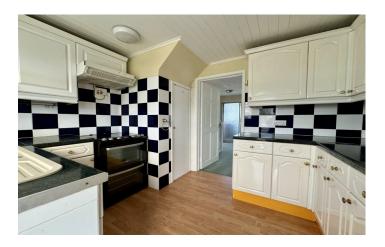

#### Kitchen 2.69m x 3.11m

Comprising of a range of wall, base and drawer units, work surfacing with sink/drainer, space for freestanding oven with cookerhood over, space for fridge freezer, laminate flooring, cupboard housing boiler, double glazed window to the rear and double glazed door leading to the conservatory.