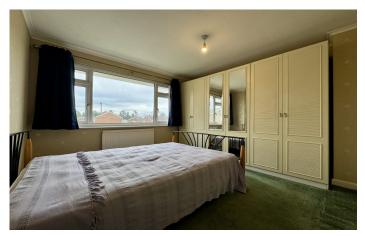

## Bedroom One 3.17m x 2.64m

Double glazed window to the front, space for freestanding wardrobe and radiator.

**Bedroom Two** 2.68m x 3.72m Double glazed window to the rear, storage cupboard and radiator.