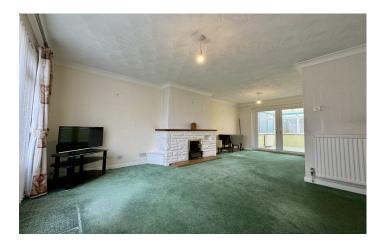

#### Lounge 5.90m x 3.99m

Double glazed window to the front, feature fireplace, radiator and double glazed patio doors leading to the conservatory.