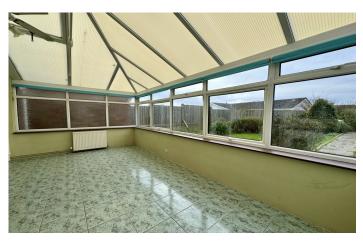

#### Conservatory 2.84m x 5.08m

Space for washing machine and tumble dryer, radiator and double glazed door leading to the garden.

**First Floor Landing** Double glazed window to the side and loft hatch.