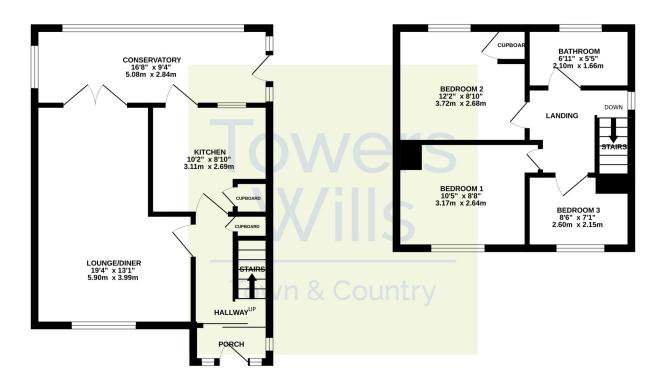

#### Lounge 5.90m x 3.99m

Double glazed window to the front, feature fireplace, radiator and double glazed patio doors leading to the conservatory.

#### Kitchen 2.69m x 3.11m

Comprising of a range of wall, base and drawer units, work surfacing with sink/drainer, space for freestanding oven with cookerhood over, space for fridge freezer, laminate flooring, cupboard housing boiler, double glazed window to the rear and double glazed door leading to the conservatory.

#### Conservatory 2.84m x 5.08m

Space for washing machine and tumble dryer, radiator and double glazed door leading to the garden.

**First Floor Landing** Double glazed window to the side and loft hatch.

## Bedroom One 3.17m x 2.64m

Double glazed window to the front, space for freestanding wardrobe and radiator.

**Bedroom Two** 2.68m x 3.72m Double glazed window to the rear, storage cupboard and radiator.

**Bedroom Three** 2.15m x 2.60m Double glazed window to the front and radiator.

## Family Bathroom 1.66m x 2.10m

Suite comprising bath with shower over, wash hand basin, w.c, wall mounted heated towel rail, tiled flooring, tiled walls and double glazed window to the rear.

# Floor Plan

GROUND FLOOR

1ST FLOOR

virmus very autorpic nas been made to ensure the accuracy of the floorpian contained here, measurements of doors, windows, rooms and any other tiems are approximate and no responsibility is taken for any error, omission or mis-statement. This plan is for illustrative purposes only and should be used as such by any prospective purchaser. The services, systems and appliances shown have not been tested and no guarante as to their operability or efficiency can be given. Made with Metropic ©2025