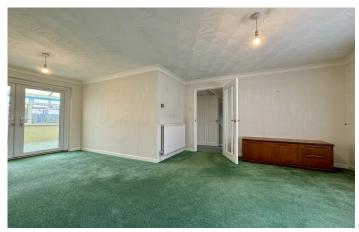

#### Lounge 5.90m x 3.99m

Double glazed window to the front, feature fireplace, radiator and double glazed patio doors leading to the conservatory.

#### Conservatory 2.84m x 5.08m

Space for washing machine and tumble dryer, radiator and double glazed door leading to the garden.

**First Floor Landing** Double glazed window to the side and loft hatch.