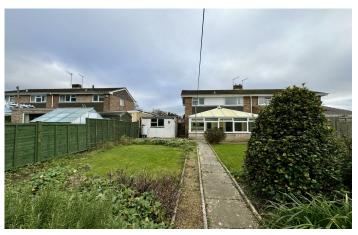

# 76, Willow Road, Yeovil, Somerset BA21 3AW £250,000

Towers Wills are pleased to offer to market this three bedroom semi-detached property, located in a quiet road and ideally situated for easy access to Yeovil town centre. The property benefits from; entrance porch, lounge/diner, kitchen, conservatory, three bedrooms including two doubles, family bathroom, enclosed rear garden, off road parking and garage. Situated on the Western side of Yeovil on Willow Road, the property offers excellent access a range of amenities including primary and secondary schools. This property would benefit from some updating.

#### **Rear Garden**

There is a mature rear garden being largely laid to lawn with footpath leading to the far end of the garden, patio area, outside tap, side access and door to the garage.

#### **Front Garden**

To the front of the property is an area of garden and a driveway providing off road parking.

## Garage

With 'up and over' door.