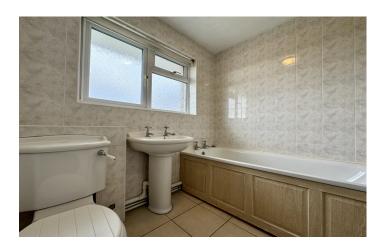

## Family Bathroom 1.66m x 2.10m

Suite comprising bath with shower over, wash hand basin, w.c, wall mounted heated towel rail, tiled flooring, tiled walls and double glazed window to the rear.