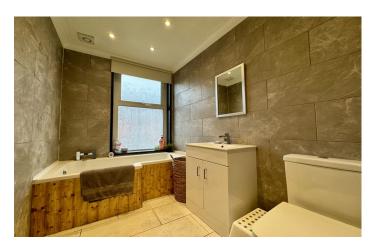

#### Family Bathroom 2.69m x 1.65m

A modern suite comprising of bath with mixer tap, wash hand basin with vanity unit, w.c, tiled walls, tiled flooring, spotlights, radiator and double glazed window to the front.