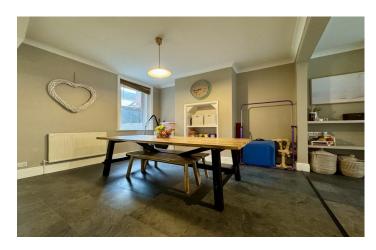

#### Dining Area 3.78m x 4.29m

Double glazed window to the rear, under stairs cupboard, stone flooring, coved ceiling, space for tumble dryer, radiator and door through to kitchen.