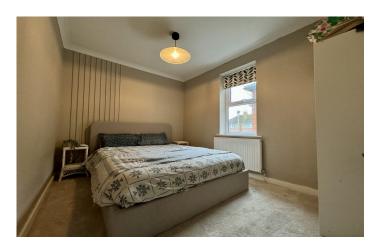

#### **First Floor Landing**

With loft hatch.

Bedroom One 3.56m x2.59m

Double glazed window to the side, radiator and coved ceiling.