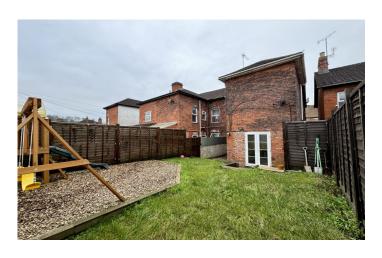

#### **Rear Garden**

There is an enclosed rear garden which is mainly laid to lawn, offering patio area, area laid to chippings for play facility, outside tap and rear gate offering side access.