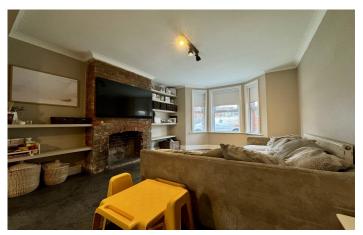

#### **Lounge** 3.89m x 3.71m

Double glazed bay window to the front, stone flooring, feature fireplace, coved ceiling and radiator.