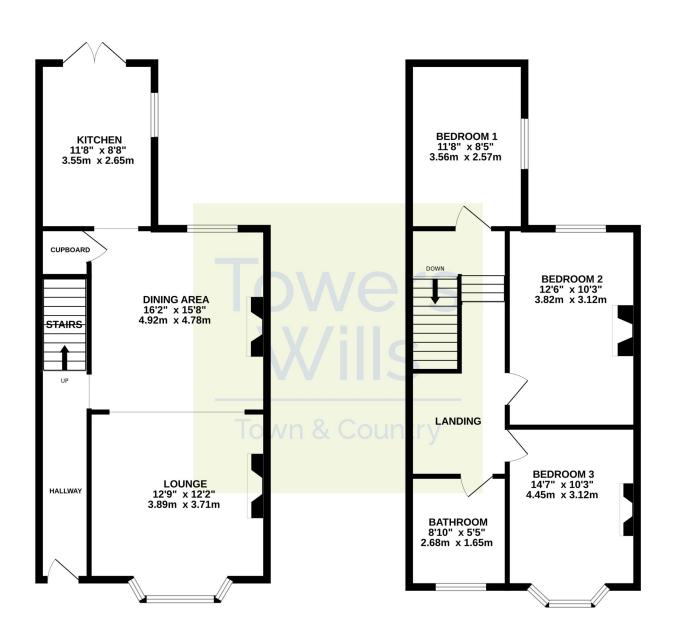

#### **Entrance Hall**

Double glazed door to the front, stairs to the first floor, coved ceiling, radiator and access through to lounge/diner.

#### **Lounge** 3.89m x 3.71m

Double glazed bay window to the front, stone flooring, feature fireplace, coved ceiling and radiator.

#### Dining Area 3.78m x 4.29m

Double glazed window to the rear, under stairs cupboard, stone flooring, coved ceiling, space for tumble dryer, radiator and door through to kitchen.

#### **Kitchen** 3.55m x 2.65m

A modern fitted kitchen comprising of a range of wall, base and drawer units, work surfacing with stainless steel sink drainer and mixer tap, integrated oven with induction hob and cookerhood over, integrated dishwasher, integrated washing machine, double style fridge/freezer, double glazed window to the side, double glazed patio doors leading to the garden, spotlights and laminate flooring.

#### **First Floor Landing**

With loft hatch.

Bedroom One 3.56m x2.59m

Double glazed window to the side, radiator and coved ceiling.

#### Bedroom Two 3.82m x 3.12m

Double glazed window to the rear, coved ceiling and radiator.

#### **Bedroom Three**

Double glazed bay window to the front, feature fireplace, exposed floorboards, coved ceiling and radiator.

#### Family Bathroom 2.69m x 1.65m

A modern suite comprising of bath with mixer tap, wash hand basin with vanity unit, w.c, tiled walls, tiled flooring, spotlights, radiator and double glazed window to the front.