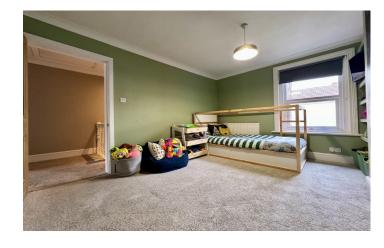

#### Bedroom Two 3.82m x 3.12m

Double glazed window to the rear, coved ceiling and radiator.