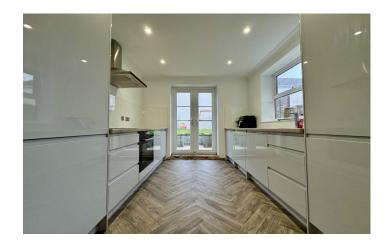

#### **Kitchen** 3.55m x 2.65m

A modern fitted kitchen comprising of a range of wall, base and drawer units, work surfacing with stainless steel sink drainer and mixer tap, integrated oven with induction hob and cookerhood over, integrated dishwasher, integrated washing machine, double style fridge/freezer, double glazed window to the side, double glazed patio doors leading to the garden, spotlights and laminate flooring.