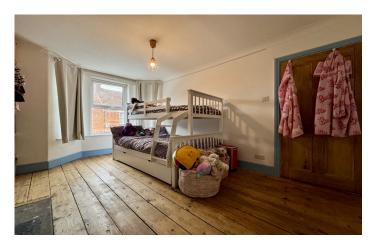

#### **Bedroom Three**

Double glazed bay window to the front, feature fireplace, exposed floorboards, coved ceiling and radiator.